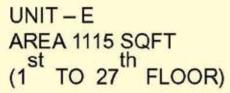

# TOWER - S5

UNIT - F AREA 1140 SQFT (GROUND TO 27 FLOOR)

KEY PLAN

- 2 BHK
- 2 TOILET
- DRAWING/DINNING ROOM
- BALCONY