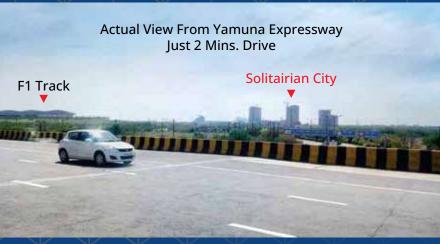

- Standing next to International Address, i.e. Buddha International Circuit
- Superior connectivity via Yamuna Expressway, Eastern Peripheral Expressway,
   Noida Gr.-Noida & Delhi-Noida-Direct (DND) Expressway
- Proposed Metro Station Nearby
- Convenient Access to Jewar Airport
- Close to Business and Leisure Destinations
- Day-today living amenities and infrastructure like offices, schools and healthcare located within 10 minutes
- Strategically located just off the state-of-the-art Yamuna Expressway
- Easy commuting to the major destinations of Delhi
- In-close proximity with ICC Cricket Stadium, Night Safari, Golf course, Top-Notch Universities, i.e. Galgotias University, N.I.U., Gautam Buddh university, Techzone etc.
- Convenient access to the commercial centres