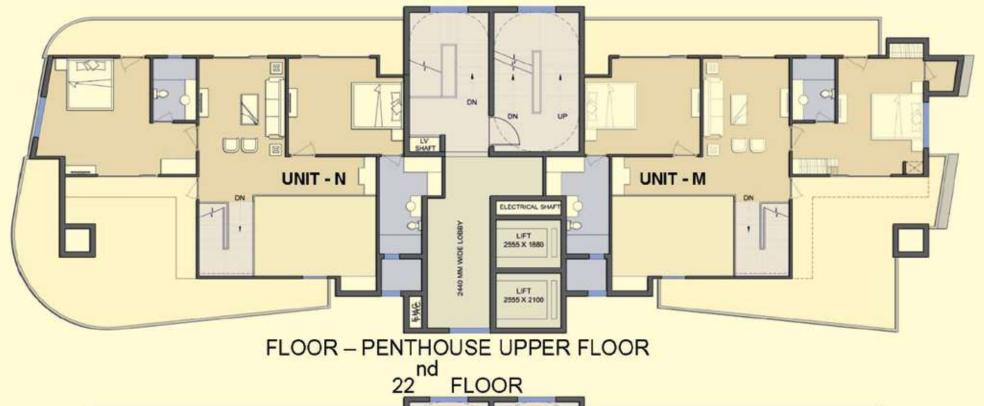

PENTHOUSE- LOWER FLOOR

PENTHOUSE- UPPER FLOOR

UNIT-M
PENTHOUSE 3530 SQFT
st nd rloor)

- 4 BHK
- 5 TOILETS
- FAMILY LOUNGE
- UTILITY ROOM + TOILET
- STORE ROOM BALCONY
- TERRACE

PENTHOUSE-LOWER FLOOR

PENTHOUSE- UPPER FLOOR

UNIT-N
PENTHOUSE 3990 SQFT
st nd rd FLOOR)

- 4 BHK
- 5 TOILET
- PLUNGE POOL
- FAMILY LOUNGE
- UTILITY ROOM + TOILET
- BALCONY
- TERRACE

SPEED - 3"

GROUND FLOOR PLAN

FLOOR - TYPICAL FLOOR

- G 25 SQFT

- H 30 SQFT