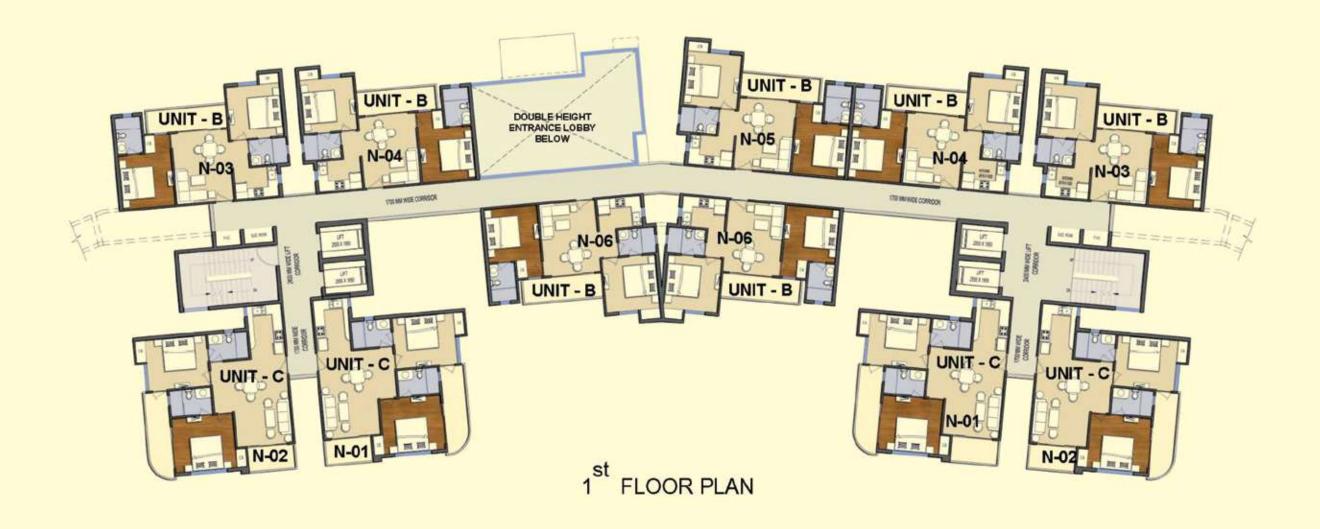

UNIT - A 1 BHK - 665 SQFT

**UNIT - B** 2 BHK - 1000 SQFT

UNIT - C 2 BHK - 1012 SQFT

**UNIT - A** 1 BHK - 665 SQFT

**UNIT - B** 2 BHK - 1000 SQFT

**KEY PLAN** 

- 1 BHK
- 1 TOILET
- BALCONY

UNIT-A
AREA 665 SQFT
(GROUND TO 29 FLOOR)

**KEY PLAN** 

- 2 BHK
- 2 TOILET
- BALCONY

66 GURBO - 263"

**UNIT - B** 2 BHK - 1000 SQFT

UNIT - C 2 BHK - 1012 SQFT

**UNIT - B** 2 BHK - 1000 SQFT

**UNIT - B** 2 BHK - 1000 SQFT

KEY PLAN

- 2 BHK
- 2 TOILET
- BALCONY

KEY PLAN

- 2 BHK
- 2 TOILET
- BALCONY

**UNIT - B**2 BHK - 1000 SQFT

**UNIT - B** 2 BHK - 1000 SQFT

**UNIT - B**2 BHK - 1000 SQFT

KEY PLAN

- 2 BHK
- 2 TOILET
- BALCONY

KEY PLAN

- 2 BHK
- 2 TOILET
- BALCONY