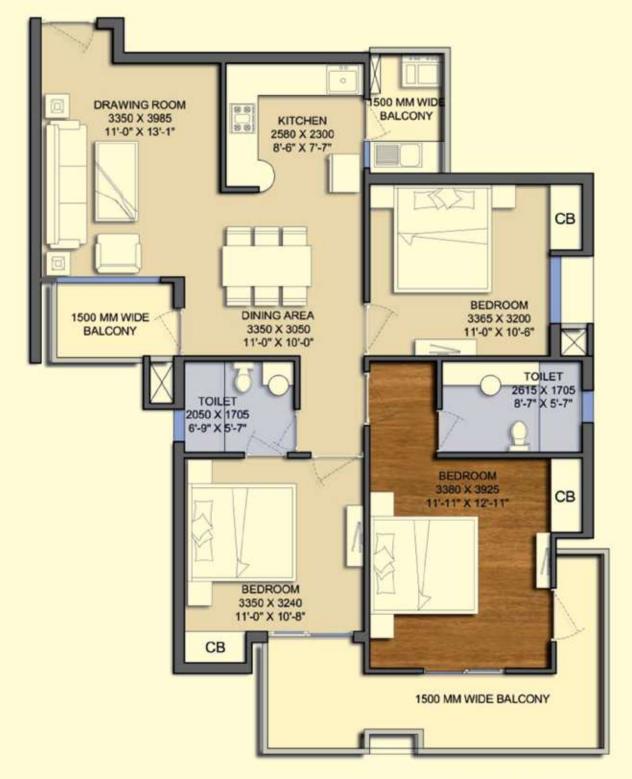

UNIT - N

UNIT AREA - 3990 SQFT

KEY PLAN

- 3 BHK
- 2 TOILET
- BALCONY

UNIT-G AREA 1425 SQFT (GROUND TO 18 FLOOR)

KEY PLAN

- 2 BHK
- 3 TOILET
- BALCONY

KEY PLAN

- 3 BHK
- 3 TOILETS
- UTILITY ROOM + TOILET
- BALCONY

UNIT-J AREA 1850 SQFT nd th (2 TO 20 FLOOR)

UNIT- K AREA 1935 SQFT

st and 4th th th th th th th 11th 12Ath 14th 16th 17th 19th 20th FLOOR

UNIT- L AREA 2080 SQFT Ground, 3<sup>rd</sup>, 6<sup>th</sup>, 9<sup>th</sup>, 12<sup>th</sup>, 15<sup>th</sup>, 18<sup>th</sup> FLOOR