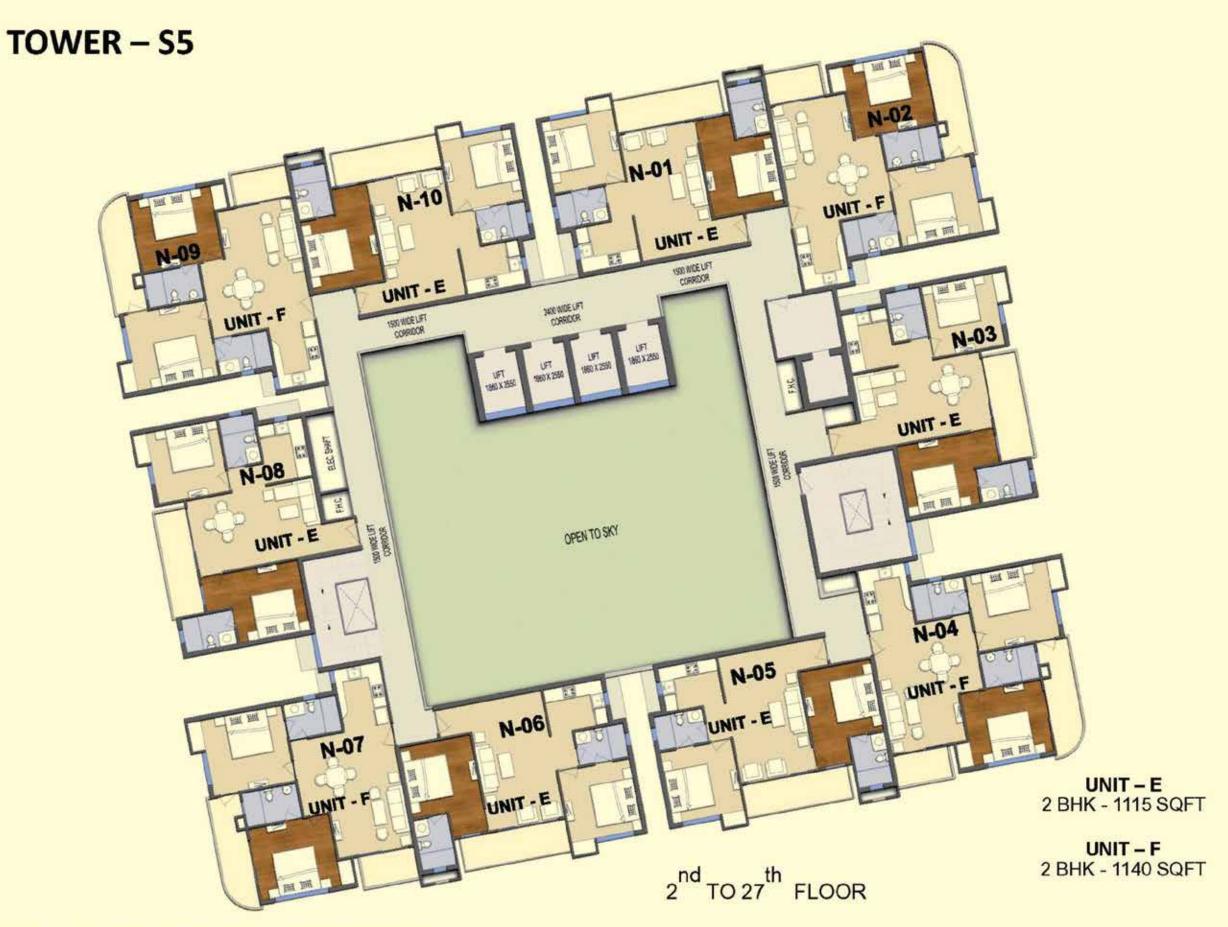

# TOWER - S5

UNIT - F AREA 1140 SQFT (GROUND TO 27 FLOOR)

KEY PLAN

- 2 BHK
- 2 TOILET
- DRAWING/DINNING ROOM
- BALCONY