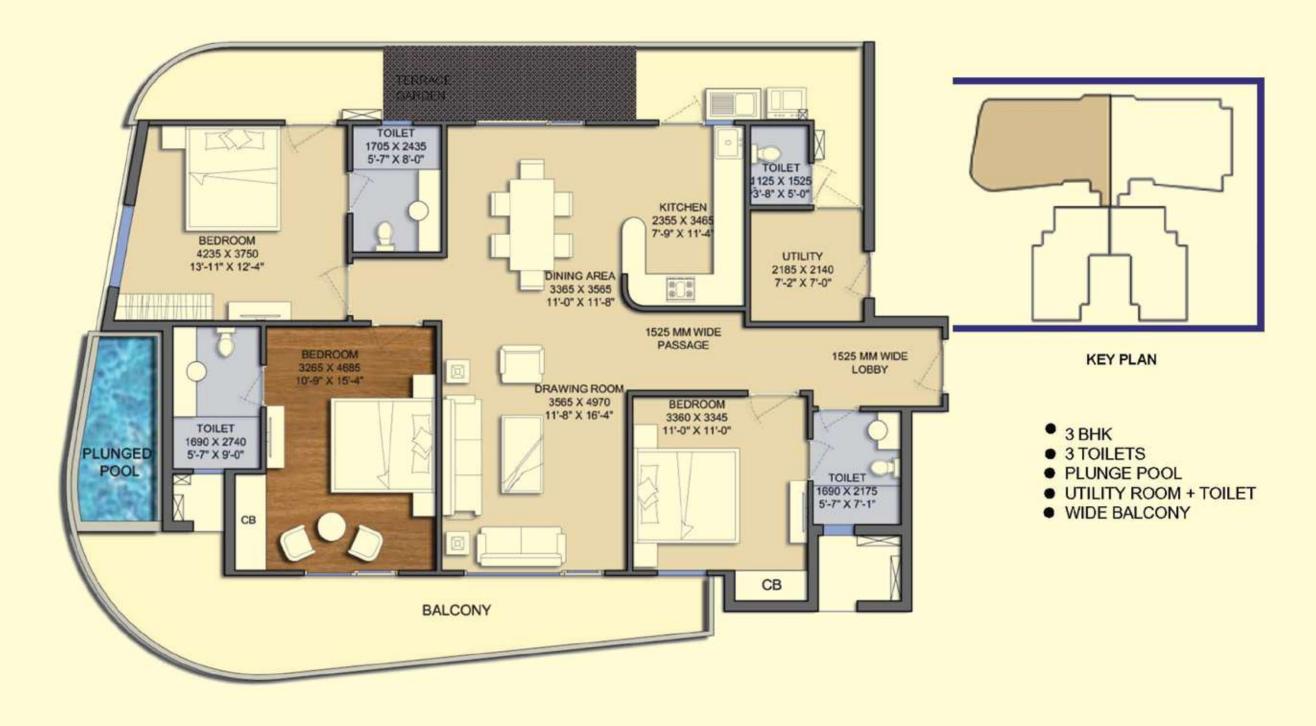

UNIT - N

UNIT AREA - 3990 SQFT

KEY PLAN

- 3 BHK
- 2 TOILET
- BALCONY

UNIT-G AREA 1425 SQFT (GROUND TO 18 FLOOR)

KEY PLAN

- 2 BHK
- 3 TOILET
- BALCONY

KEY PLAN

- 3 BHK
- 3 TOILETS
- UTILITY ROOM + TOILET
- BALCONY

UNIT-J AREA 1850 SQFT nd th (2 TO 20 FLOOR)

UNIT- K AREA 1935 SQFT

st and 4th th th th th th th 11th 12Ath 14th 16th 17th 19th 20th FLOOR

UNIT- L AREA 2080 SQFT Ground, 3<sup>rd</sup>, 6<sup>th</sup>, 9<sup>th</sup>, 12<sup>th</sup>, 15<sup>th</sup>, 18<sup>th</sup> FLOOR