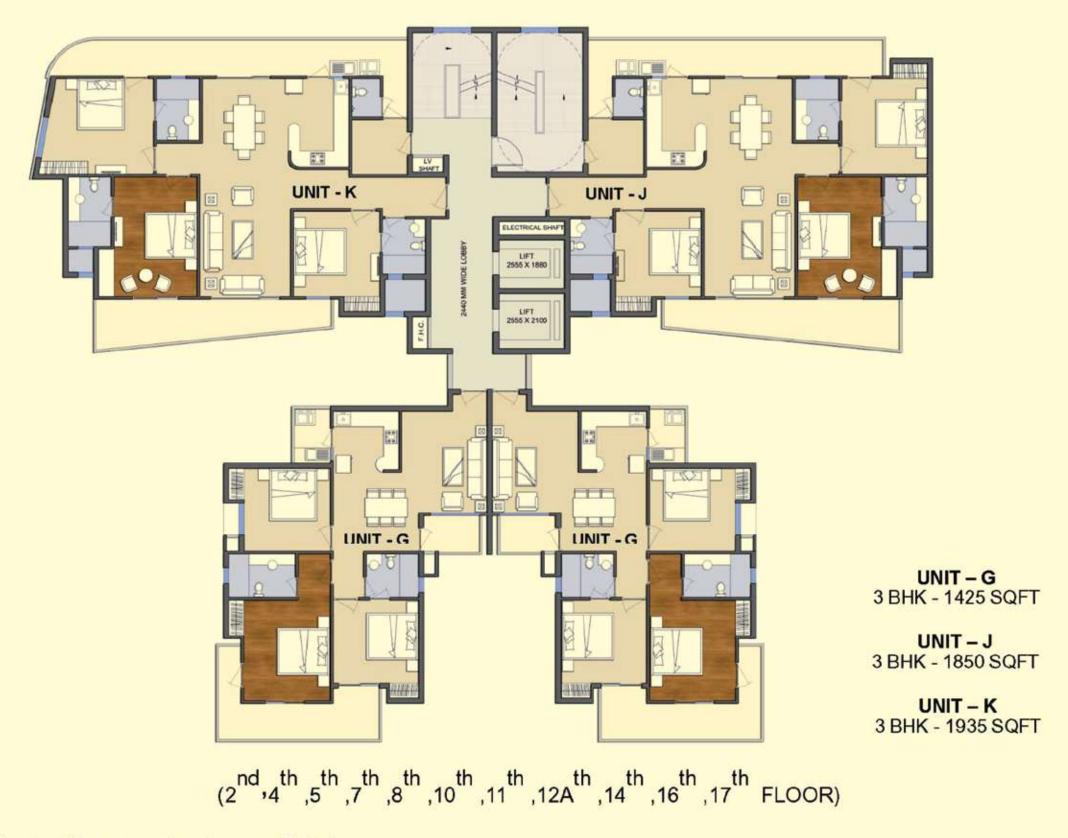

UNIT - N

UNIT AREA - 3990 SQFT

KEY PLAN

- 3 BHK
- 2 TOILET
- BALCONY

UNIT-G AREA 1425 SQFT (GROUND TO 18 FLOOR)

KEY PLAN

- 2 BHK
- 3 TOILET
- BALCONY

KEY PLAN

- 3 BHK
- 3 TOILETS
- UTILITY ROOM + TOILET
- BALCONY

UNIT-J AREA 1850 SQFT nd th (2 TO 20 FLOOR)

UNIT- K AREA 1935 SQFT

st and 4th th th th th th th 11th 12Ath 14th 16th 17th 19th 20th FLOOR

UNIT- L AREA 2080 SQFT Ground, 3<sup>rd</sup>, 6<sup>th</sup>, 9<sup>th</sup>, 12<sup>th</sup>, 15<sup>th</sup>, 18<sup>th</sup> FLOOR