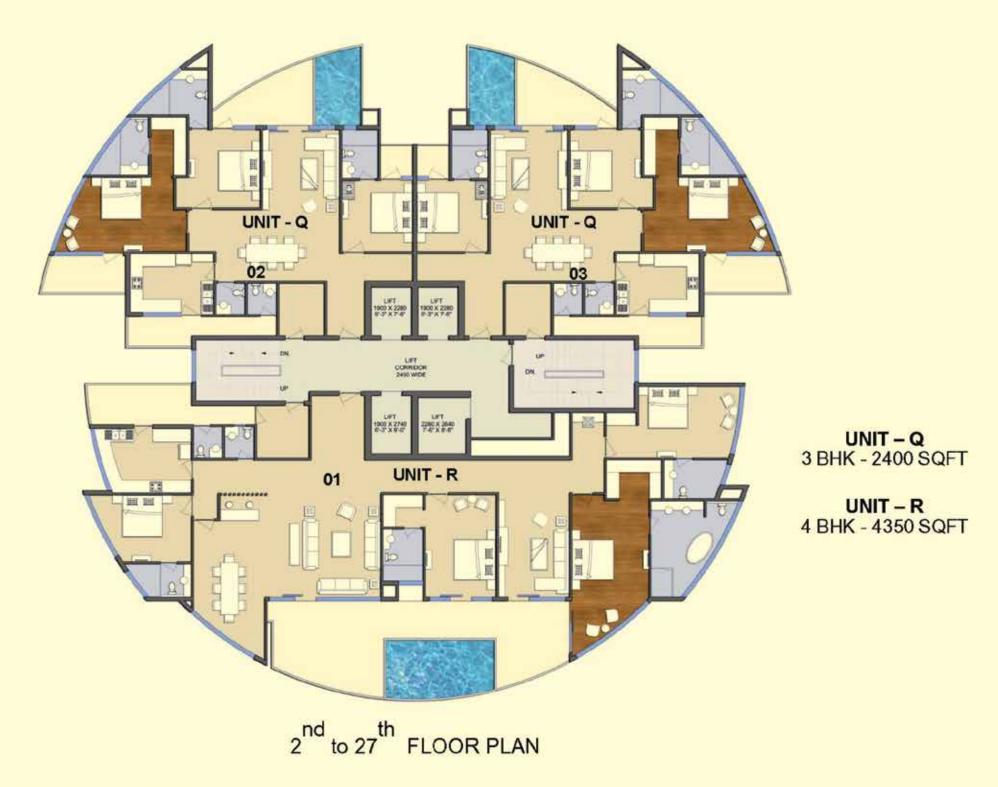

# TOWER-S1

**UNIT - R** 4 BHK - 4350 SQFT

Disclaimer: The Sizes, Layouts and Plans are suggestive and may vary with actual.

GROUND FLOOR PLAN

# TOWER - S1

UNIT - P 2 BHK - 1925 SQFT

**UNIT - R** 4 BHK - 4350 SQFT

1 FLOOR PLAN

TERRACE FLOOR

28<sup>th</sup> FLOOR PLAN

KEY PLAN

UTILITY ROOM +BALCONY