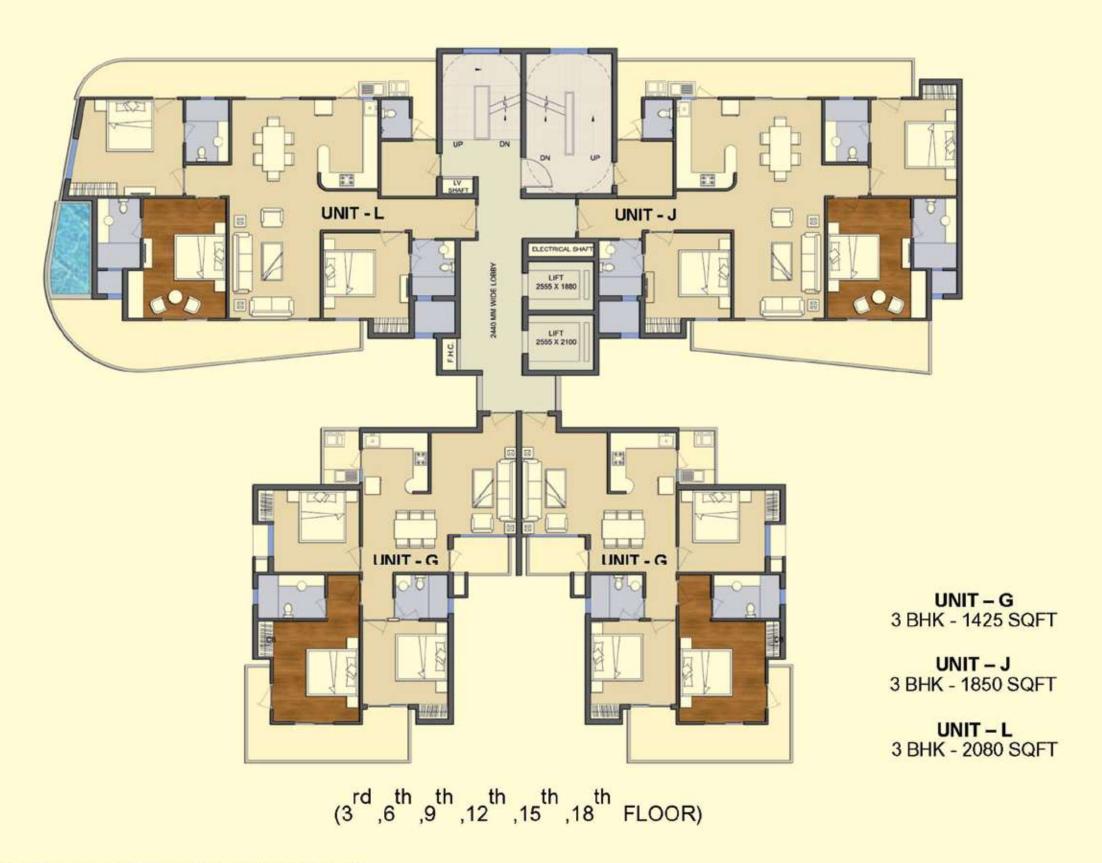

UNIT - N

UNIT AREA - 3990 SQFT

KEY PLAN

- 3 BHK
- 2 TOILET
- BALCONY

UNIT-G AREA 1425 SQFT (GROUND TO 18 FLOOR)

KEY PLAN

- 2 BHK
- 3 TOILET
- BALCONY

KEY PLAN

- 3 BHK
- 3 TOILETS
- UTILITY ROOM + TOILET
- BALCONY

UNIT-J AREA 1850 SQFT nd th (2 TO 20 FLOOR)

UNIT- K AREA 1935 SQFT

st and 4th th th th th th th 11th 12Ath 14th 16th 17th 19th 20th FLOOR

UNIT- L AREA 2080 SQFT Ground, 3<sup>rd</sup>, 6<sup>th</sup>, 9<sup>th</sup>, 12<sup>th</sup>, 15<sup>th</sup>, 18<sup>th</sup> FLOOR