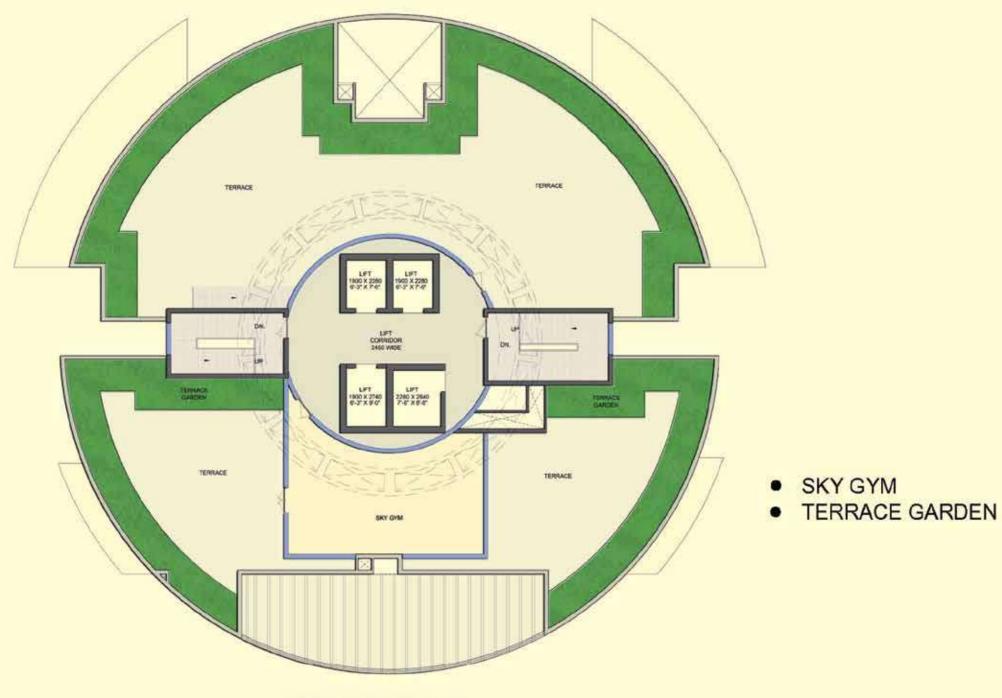

INDIA'S
LEADING
INSTITUTE
AT
WALKING
DISTANCE

- Club House
- Indoor Court
- Double Height Entrance Lobby
- Earthquake Resistance Structure
- Skywalk
- Sky Lounge
- Swimming Pool
- Kids Play Area
- Sky Gym
- Landscaped Greens
- Terrace Garden
- Independent Car Parking

- CCTV Surveillance
- 3 Side Open Project
- Iconic Tower
- Party Lawn
- Pent Houses
- Villas
- Independent Floors
- Cricket Practice Pitch
- Badminton Court
- Half Court Basket Ball
- Jacuzzi
- Jogging & Cycling Trail
- Power Backup