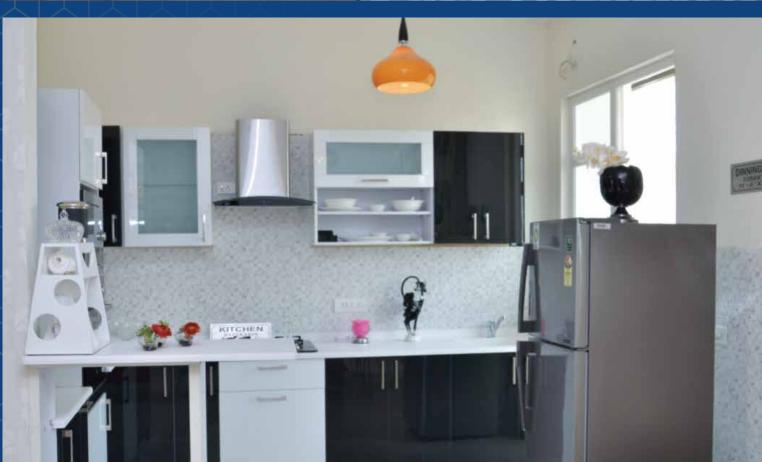

# VILLA - 1740 SQFT

- 2 BED ROOM
- FRONT/ BACK TERRACE

| Structure Earthquake Resistant RCC Framed Structure (with latest Seismic Code)  Drawing/Dining/Kitchen Vitrified Tiles  All other Bedrooms Vitrified Tiles  Master Bedroom Laminated Wooden Flooring  Balconies Designer Anti-Skid Tiles  Toilets Ceramic Tile  Internal Fire Resistant Copper wiring in concealed PVC conduits Modular Switches & Sockets in adequate numbers  External Adequate lighting in common areas, staircase, lobby, parking Space , Garden etc.  Working Counter Granite Counter with Stainless Steel Sink  Wall Tile Designer Ceramic Tiles upto 2 ft. above working counter  Internal Doors & Windows  External UPVC / Aluminum Composite Sliding or openable doors & windows  External Finish Most Modern and Elegant Permanent Finish with High Quality Texture Paint  Internal Finish All internal walls of the room & Drawing Dining will be painted using O.B.D. |                 |                                                                      |                                                                                          |
|---------------------------------------------------------------------------------------------------------------------------------------------------------------------------------------------------------------------------------------------------------------------------------------------------------------------------------------------------------------------------------------------------------------------------------------------------------------------------------------------------------------------------------------------------------------------------------------------------------------------------------------------------------------------------------------------------------------------------------------------------------------------------------------------------------------------------------------------------------------------------------------------------|-----------------|----------------------------------------------------------------------|------------------------------------------------------------------------------------------|
| Flooring  Master Bedroom Laminated Wooden Flooring  Balconies Designer Anti-Skid Tiles  Toilets Ceramic Tile Internal Fire Resistant Copper wiring in concealed PVC conduits Modular Switches & Sockets in adequate numbers External Adequate lighting in common areas, staircase, lobby, parking Space , Garden etc.  Working Counter Granite Counter with Stainless Steel Sink  Wall Tile Designer Ceramic Tiles upto 2 ft. above working counter  Internal Designer flush doors in polish/duco paint fixed in hard wood  External UPVC / Aluminum Composite Sliding or openable doors & windows  External Finish Most Modern and Elegant Permanent Finish with High Quality Texture Paint                                                                                                                                                                                                      | Structure       | Earthquake Resistant RCC Framed Structure (with latest Seismic Code) |                                                                                          |
| Flooring  Master Bedroom  Laminated Wooden Flooring  Balconies  Designer Anti-Skid Tiles  Toilets  Ceramic Tile  Fire Resistant Copper wiring in concealed PVC conduits Modular Switches & Sockets in adequate numbers  External  Adequate lighting in common areas, staircase, lobby, parking Space, Garden etc.  Working Counter  Granite Counter with Stainless Steel Sink  Wall Tile  Designer Ceramic Tiles upto 2 ft. above working counter  Internal  Designer flush doors in polish/duco paint fixed in hard wood  External  UPVC / Aluminum Composite Sliding or openable doors & windows  External Finish  Most Modern and Elegant Permanent Finish with High Quality Texture Paint                                                                                                                                                                                                     | Flooring        | Drawing/Dining/Kitchen                                               | Vitrified Tiles                                                                          |
| Balconies Designer Anti-Skid Tiles  Toilets Ceramic Tile  Internal Fire Resistant Copper wiring in concealed PVC conduits Modular Switches & Sockets in adequate numbers  External Adequate lighting in common areas, staircase, lobby, parking Space, Garden etc.  Working Counter Granite Counter with Stainless Steel Sink  Wall Tile Designer Ceramic Tiles upto 2 ft. above working counter  Internal Doors & Windows  External UPVC / Aluminum Composite Sliding or openable doors & windows  External Finish Most Modern and Elegant Permanent Finish with High Quality Texture Paint                                                                                                                                                                                                                                                                                                      |                 | All other Bedrooms                                                   | Vitrified Tiles                                                                          |
| Toilets  Ceramic Tile  Fire Resistant Copper wiring in concealed PVC conduits Modular Switches & Sockets in adequate numbers  External  Adequate lighting in common areas, staircase, lobby, parking Space, Garden etc.  Working Counter  Granite Counter with Stainless Steel Sink  Wall Tile  Designer Ceramic Tiles upto 2 ft. above working counter  Internal  Designer flush doors in polish/duco paint fixed in hard wood  External  UPVC / Aluminum Composite Sliding or openable doors & windows  External Finish  Most Modern and Elegant Permanent Finish with High Quality Texture Paint                                                                                                                                                                                                                                                                                               |                 | Master Bedroom                                                       | Laminated Wooden Flooring                                                                |
| Internal   Fire Resistant Copper wiring in concealed PVC conduits Modular Switches & Sockets in adequate numbers                                                                                                                                                                                                                                                                                                                                                                                                                                                                                                                                                                                                                                                                                                                                                                                  |                 | Balconies                                                            | Designer Anti-Skid Tiles                                                                 |
| Electrical  External  Adequate lighting in common areas, staircase, lobby, parking Space, Garden etc.  Working Counter  Granite Counter with Stainless Steel Sink  Wall Tile  Designer Ceramic Tiles upto 2 ft. above working counter  Internal  Designer flush doors in polish/duco paint fixed in hard wood  External  UPVC / Aluminum Composite Sliding or openable doors & windows  External Finish  Most Modern and Elegant Permanent Finish with High Quality Texture Paint                                                                                                                                                                                                                                                                                                                                                                                                                 |                 | Toilets                                                              | Ceramic Tile                                                                             |
| External Adequate lighting in common areas, staircase, lobby, parking Space, Garden etc.  Working Counter Granite Counter with Stainless Steel Sink  Wall Tile Designer Ceramic Tiles upto 2 ft. above working counter  Internal Designer flush doors in polish/duco paint fixed in hard wood  External UPVC / Aluminum Composite Sliding or openable doors & windows  External Finish Most Modern and Elegant Permanent Finish with High Quality Texture Paint                                                                                                                                                                                                                                                                                                                                                                                                                                   | Electrical      | Internal                                                             |                                                                                          |
| Name                                                                                                                                                                                                                                                                                                                                                                                                                                                                                                                                                                                                                                                                                                                                                                                                                                                                                              |                 | External                                                             | Adequate lighting in common areas, staircase, lobby, parking Space, Garden etc.          |
| Wall Tile  Designer Ceramic Tiles upto 2 ft. above working counter  Internal  Designer flush doors in polish/duco paint fixed in hard wood  External  UPVC / Aluminum Composite Sliding or openable doors & windows  External Finish  Most Modern and Elegant Permanent Finish with High Quality Texture Paint                                                                                                                                                                                                                                                                                                                                                                                                                                                                                                                                                                                    | Kitchen         | Working Counter                                                      | Granite Counter with Stainless Steel Sink                                                |
| Doors & Windows  External UPVC / Aluminum Composite Sliding or openable doors & windows  External Finish Most Modern and Elegant Permanent Finish with High Quality Texture Paint                                                                                                                                                                                                                                                                                                                                                                                                                                                                                                                                                                                                                                                                                                                 |                 | Wall Tile                                                            | Designer Ceramic Tiles upto 2 ft. above working counter                                  |
| External UPVC / Aluminum Composite Sliding or openable doors & windows  External Finish Most Modern and Elegant Permanent Finish with High Quality Texture Paint                                                                                                                                                                                                                                                                                                                                                                                                                                                                                                                                                                                                                                                                                                                                  | Doors & Windows | Internal                                                             | Designer flush doors in polish/duco paint fixed in hard wood                             |
|                                                                                                                                                                                                                                                                                                                                                                                                                                                                                                                                                                                                                                                                                                                                                                                                                                                                                                   |                 | External                                                             | UPVC / Aluminum Composite Sliding or openable doors & windows                            |
| Wall Finish Internal Finish All internal walls of the room & Drawing Dining will be painted using O.B.D.                                                                                                                                                                                                                                                                                                                                                                                                                                                                                                                                                                                                                                                                                                                                                                                          | Wall Finish     | External Finish                                                      | Most Modern and Elegant Permanent Finish with High Quality Texture Paint                 |
|                                                                                                                                                                                                                                                                                                                                                                                                                                                                                                                                                                                                                                                                                                                                                                                                                                                                                                   |                 | Internal Finish                                                      | All internal walls of the room & Drawing Dining will be painted using O.B.D.             |
| Toilet Internal Finish Ceramic Tiles in cladding upto ceiling                                                                                                                                                                                                                                                                                                                                                                                                                                                                                                                                                                                                                                                                                                                                                                                                                                     |                 | Toilet Internal Finish                                               | Ceramic Tiles in cladding upto ceiling                                                   |
| Balcony Mild Steel                                                                                                                                                                                                                                                                                                                                                                                                                                                                                                                                                                                                                                                                                                                                                                                                                                                                                | Railing         | Balcony                                                              | Mild Steel                                                                               |
| Staircase Mild Steel                                                                                                                                                                                                                                                                                                                                                                                                                                                                                                                                                                                                                                                                                                                                                                                                                                                                              |                 | Staircase                                                            | Mild Steel                                                                               |
| P.O.P. Work Internal P.O.P. work of punning will be done in all the rooms including drawing & dining                                                                                                                                                                                                                                                                                                                                                                                                                                                                                                                                                                                                                                                                                                                                                                                              | P.O.P. Work     | Internal                                                             | P.O.P. work of punning will be done in all the rooms including drawing & dining          |
| For Internal Piping corrosion free PPR/UPVC Pipes & Fittings All Taps and Fittings of reputed brands in C.P.                                                                                                                                                                                                                                                                                                                                                                                                                                                                                                                                                                                                                                                                                                                                                                                      | Sanitary Work   | For Internal Piping                                                  | corrosion free PPR/UPVC Pipes & Fittings All Taps and Fittings of reputed brands in C.P. |
| Bath Fittings & Ware  Wash Basins, W/C of reputed brands in appropriate shades matching with ceramic tiles                                                                                                                                                                                                                                                                                                                                                                                                                                                                                                                                                                                                                                                                                                                                                                                        |                 | Bath Fittings & Ware                                                 | Wash Basins, W/C of reputed brands in appropriate shades matching with ceramic tiles     |