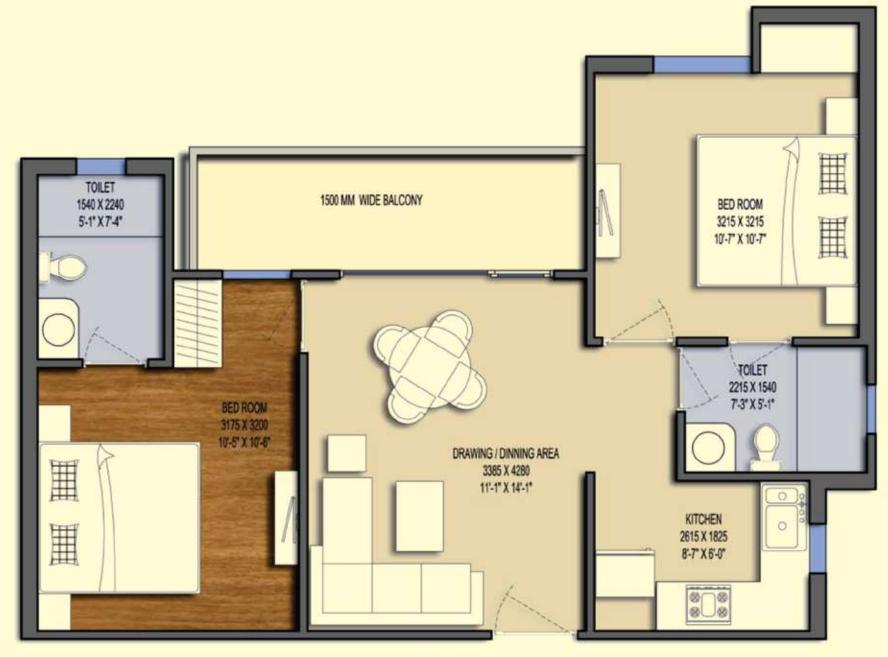

UNIT - A 1 BHK - 665 SQFT

**UNIT - B** 2 BHK - 1000 SQFT

UNIT - C 2 BHK - 1012 SQFT

**UNIT - A** 1 BHK - 665 SQFT

**UNIT - B** 2 BHK - 1000 SQFT

**KEY PLAN** 

- 1 BHK
- 1 TOILET
- BALCONY

UNIT-A
AREA 665 SQFT
(GROUND TO 29 FLOOR)

**KEY PLAN** 

- 2 BHK
- 2 TOILET
- BALCONY

66 GURBO - 263"

**UNIT - B** 2 BHK - 1000 SQFT

UNIT - C 2 BHK - 1012 SQFT

**UNIT - B** 2 BHK - 1000 SQFT

**UNIT - B** 2 BHK - 1000 SQFT

KEY PLAN

- 2 BHK
- 2 TOILET
- BALCONY

KEY PLAN

- 2 BHK
- 2 TOILET
- BALCONY

**UNIT - B**2 BHK - 1000 SQFT

**UNIT - B** 2 BHK - 1000 SQFT

**UNIT - B**2 BHK - 1000 SQFT

KEY PLAN

- 2 BHK
- 2 TOILET
- BALCONY

KEY PLAN

- 2 BHK
- 2 TOILET
- BALCONY