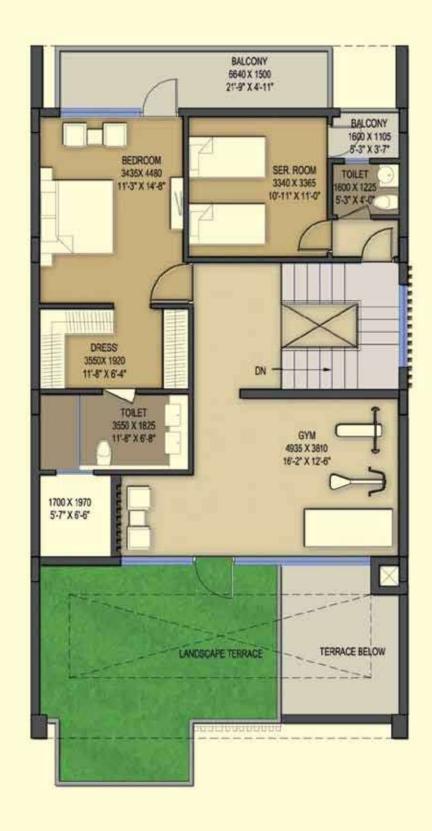

## VILLA-4650 SQFT

- SER. BEDROOM
- 1 BEDROOM
- GYM
- 2 BALCONY
- DRESS ROOM
- LANDSCAPE TERRACE

2<sup>nd</sup> FLOOR PLAN - 1424 Sqft. Size