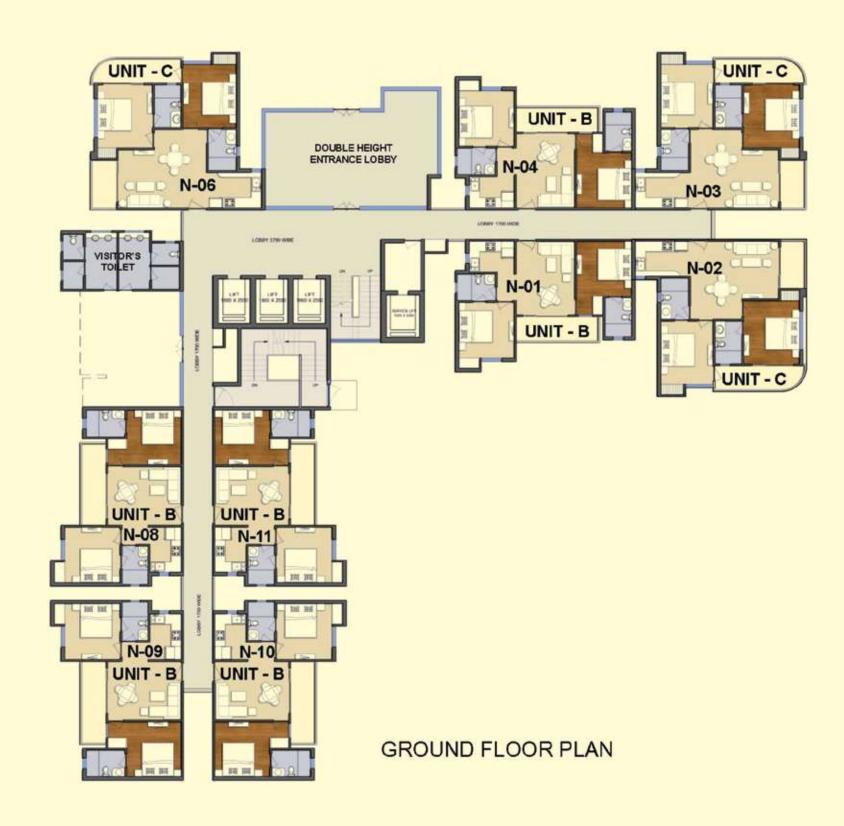

# TOWER-S1

**UNIT - R** 4 BHK - 4350 SQFT

Disclaimer: The Sizes, Layouts and Plans are suggestive and may vary with actual.

GROUND FLOOR PLAN