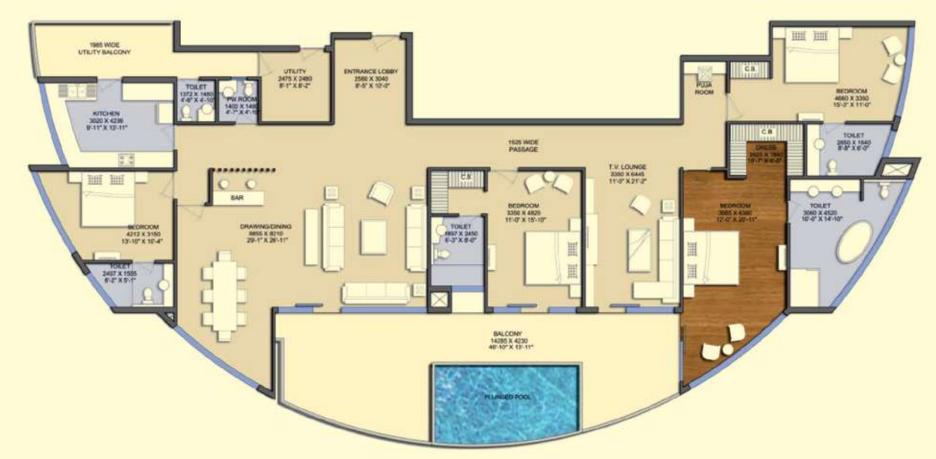

# TOWER-S1

**UNIT - R** 4 BHK - 4350 SQFT

Disclaimer: The Sizes, Layouts and Plans are suggestive and may vary with actual.

GROUND FLOOR PLAN