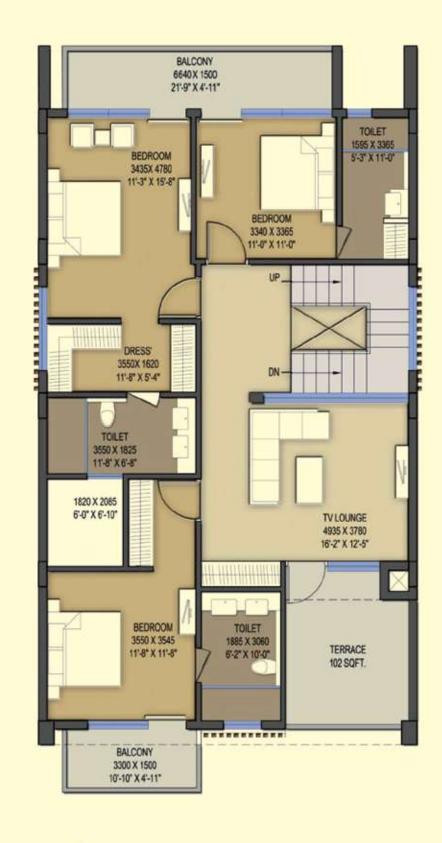

## VILLA-4650 SQFT

- 3 BEDROOM
- FRONT/ BACK BALCONY
- TV LOUNGE
- DRESS ROOM
- TERRACE

1 FLOOR PLAN - 1586 Sqft. Size