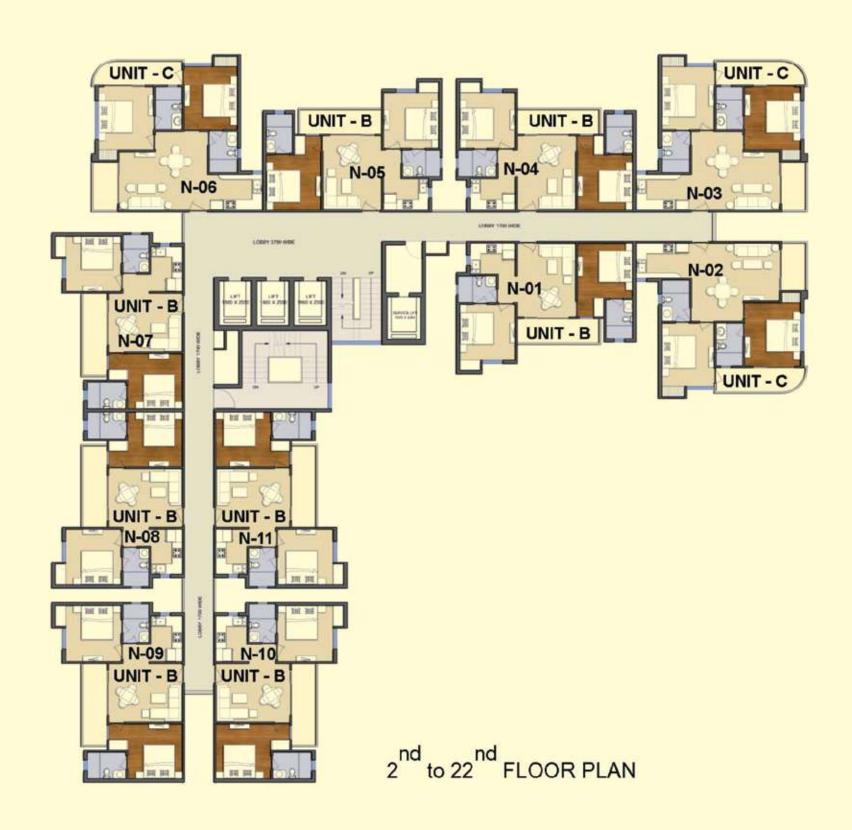

UNIT - A 1 BHK - 665 SQFT

**UNIT - B** 2 BHK - 1000 SQFT

UNIT - C 2 BHK - 1012 SQFT

**UNIT - A** 1 BHK - 665 SQFT

**UNIT - B** 2 BHK - 1000 SQFT

**KEY PLAN** 

- 1 BHK
- 1 TOILET
- BALCONY

UNIT-A
AREA 665 SQFT
(GROUND TO 29 FLOOR)

**KEY PLAN** 

- 2 BHK
- 2 TOILET
- BALCONY

66 GURBO - 263"

**UNIT - B** 2 BHK - 1000 SQFT

UNIT - C 2 BHK - 1012 SQFT

**UNIT - B** 2 BHK - 1000 SQFT

**UNIT - B** 2 BHK - 1000 SQFT

KEY PLAN

- 2 BHK
- 2 TOILET
- BALCONY

KEY PLAN

- 2 BHK
- 2 TOILET
- BALCONY

**UNIT - B**2 BHK - 1000 SQFT

**UNIT - B** 2 BHK - 1000 SQFT

**UNIT - B**2 BHK - 1000 SQFT

KEY PLAN

- 2 BHK
- 2 TOILET
- BALCONY

KEY PLAN

- 2 BHK
- 2 TOILET
- BALCONY