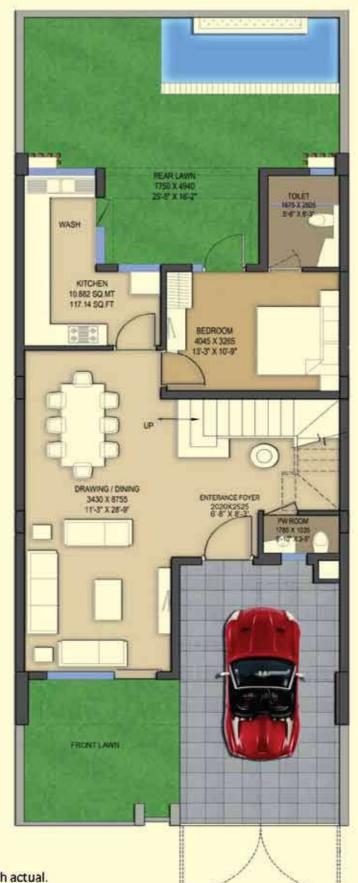

# TOWER-S1

**UNIT - R** 4 BHK - 4350 SQFT

Disclaimer: The Sizes, Layouts and Plans are suggestive and may vary with actual.

GROUND FLOOR PLAN

## VILLA-4650 SQFT

- 1 BEDROOM
- POOL
- BAR
- **PUJA ROOM**
- FRONT/ BACK LAWN
- GARDEN
- DRAWING / DINING / LOBBY
- 2 CAR PARKING

## VILLA-3100 SQFT

- 1 BEDROOM
- FRONT/ BACK LAWN
- GARDEN
- DRAWING / DINING
- CAR PARKING
- PLUNGE POOL

Disclaimer: The Sizes, Layouts and Plans are suggestive and may vary with actual.

GROUND FLOOR PLAN - 1125 Sqft. Size

# VILLA-1740 SQFT

- 1 BED ROOM
- DRAWING / DINING ROOM
- VERANDAH
- 1 CAR PARKING
- SERVANT ROOM