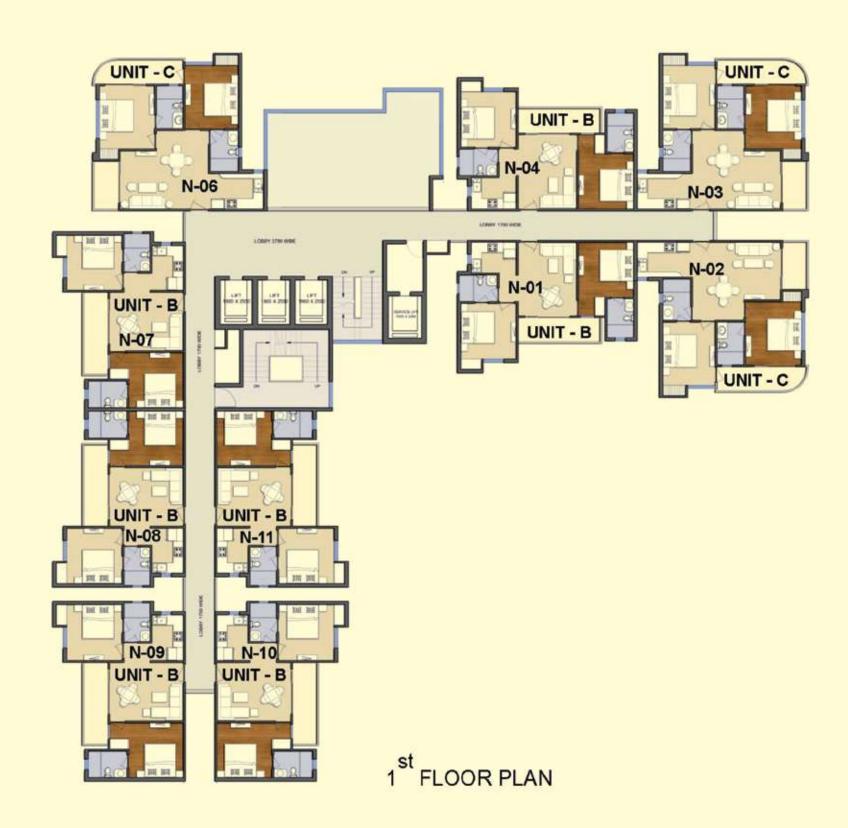

# TOWER - S1

UNIT - P 2 BHK - 1925 SQFT

**UNIT - R** 4 BHK - 4350 SQFT

1 FLOOR PLAN

TERRACE FLOOR

28<sup>th</sup> FLOOR PLAN

KEY PLAN

UTILITY ROOM +BALCONY