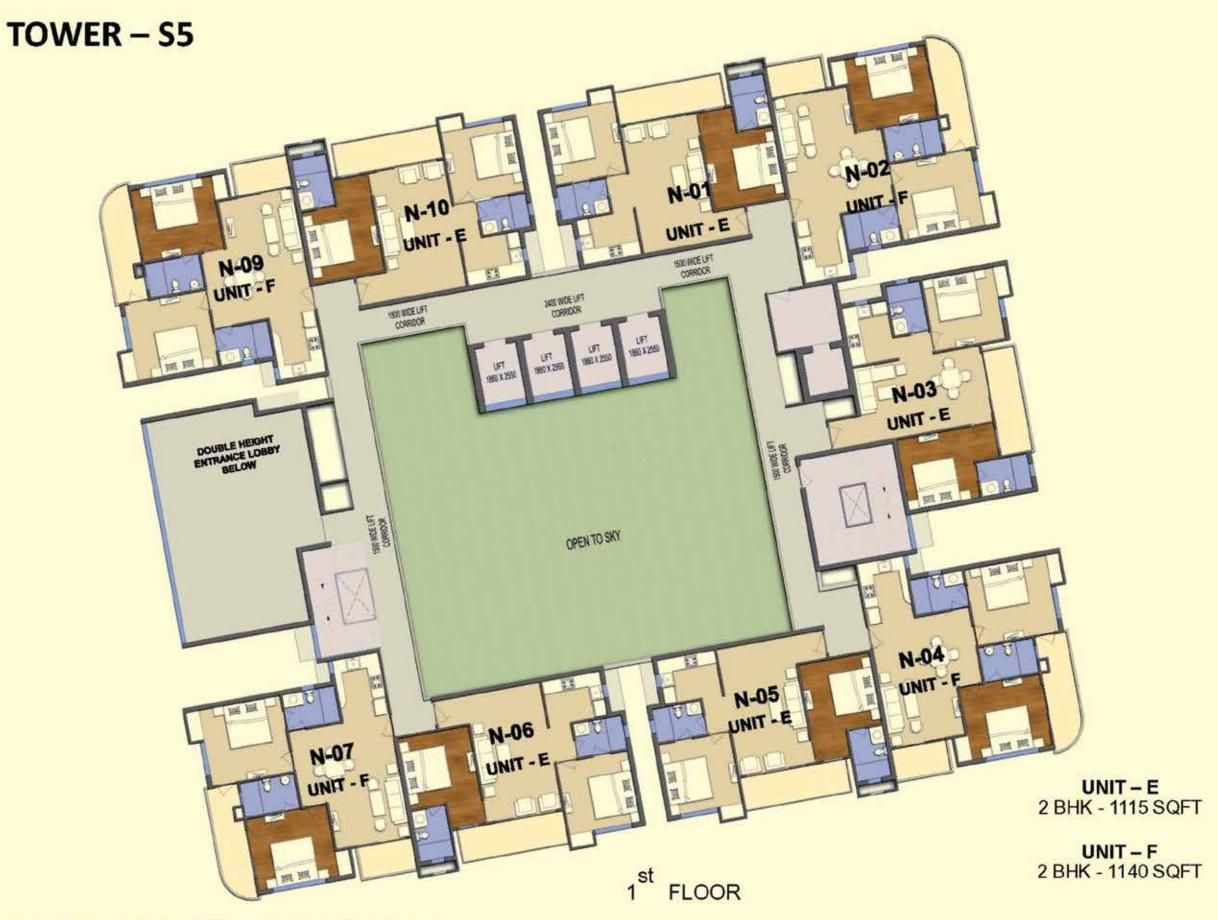

# TOWER - S5

UNIT - F AREA 1140 SQFT (GROUND TO 27 FLOOR)

KEY PLAN

- 2 BHK
- 2 TOILET
- DRAWING/DINNING ROOM
- BALCONY