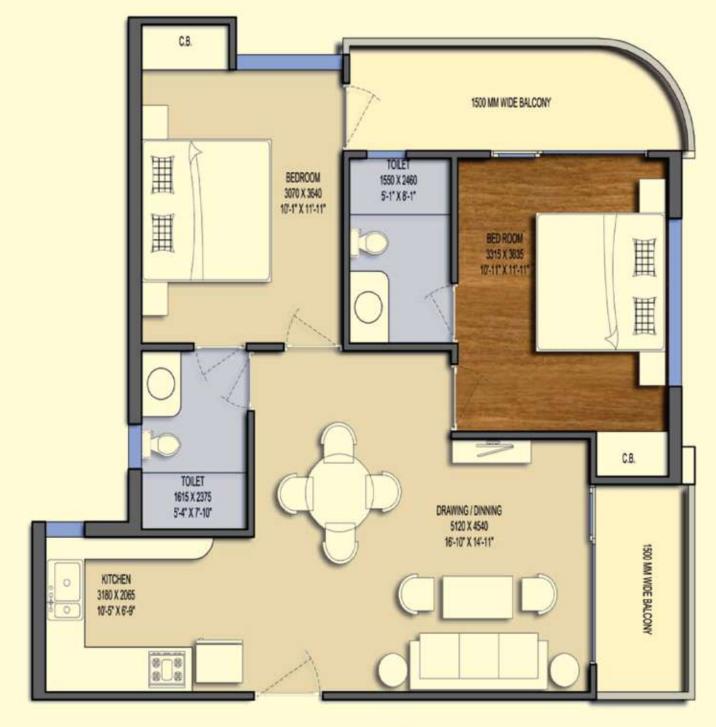

SPORTS AREA IN THE PREMISES,

66 IUXURY MUST BE

COMFORTABLE

99

CTUAL FLAT
READY ""

UNIT - A 1 BHK - 665 SQFT

**UNIT - B** 2 BHK - 1000 SQFT

UNIT - C 2 BHK - 1012 SQFT

UNIT - A 1 BHK - 665 SQFT

**UNIT - B** 2 BHK - 1000 SQFT

UNIT - C 2 BHK - 1012 SQFT

**UNIT - A** 1 BHK - 665 SQFT

**UNIT - B** 2 BHK - 1000 SQFT

**KEY PLAN** 

- 1 BHK
- 1 TOILET
- BALCONY

UNIT-A
AREA 665 SQFT
(GROUND TO 29 FLOOR)