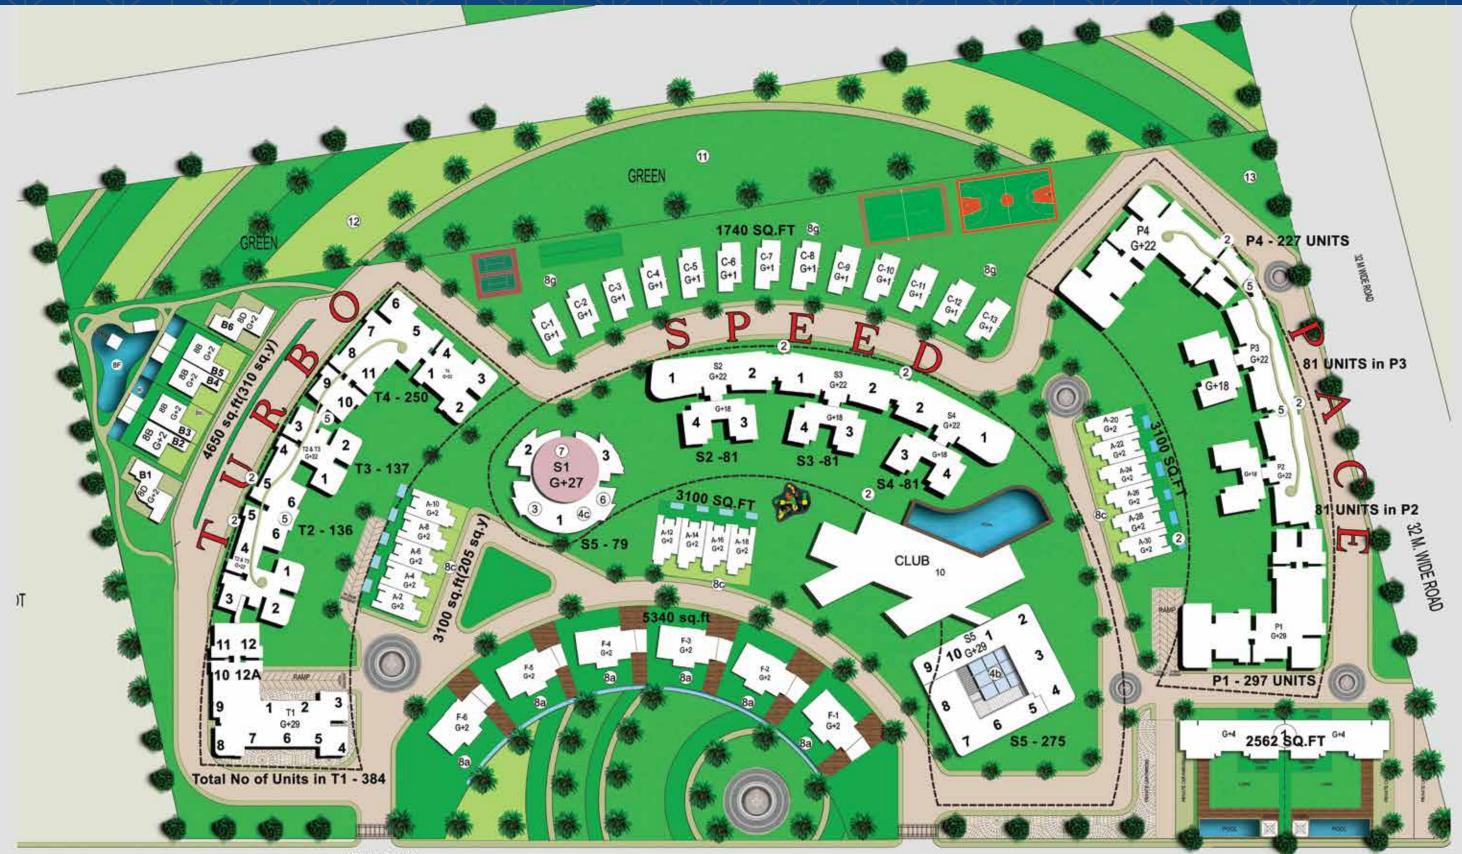

Our aspiration for Solitairian City is to create a unique venue with a special ambience incorporating free-flowing elements and reflecting the F-1 theme: the road along the tower is based on the model of the F 1 track with meandering curves; the blocks are named `Turbo', 'Speed' and 'Pace' and the simplicity in design is retained with an arc design, facing the F 1 track.

## VILLA-4650 SQFT

- 1 BEDROOM
- POOL
- BAR
- **PUJA ROOM**
- FRONT/ BACK LAWN
- GARDEN
- DRAWING / DINING / LOBBY
- 2 CAR PARKING

## VILLA-4650 SQFT

- 3 BEDROOM
- FRONT/ BACK BALCONY
- TV LOUNGE
- DRESS ROOM
- TERRACE

1 FLOOR PLAN - 1586 Sqft. Size

## VILLA-4650 SQFT

- SER. BEDROOM
- 1 BEDROOM
- GYM
- 2 BALCONY
- DRESS ROOM
- LANDSCAPE TERRACE

2<sup>nd</sup> FLOOR PLAN - 1424 Sqft. Size

## VILLA-3100 SQFT

- 1 BEDROOM
- FRONT/ BACK LAWN
- GARDEN
- DRAWING / DINING
- CAR PARKING
- PLUNGE POOL

Disclaimer: The Sizes, Layouts and Plans are suggestive and may vary with actual.

GROUND FLOOR PLAN - 1125 Sqft. Size

# VILLA-3100 SQFT

- 3 BEDROOM
- FRONT/ BACK BALCONY
- TV LOUNGE

Disclaimer: The Sizes, Layouts and Plans are suggestive and may vary with actual.

St
FLOOR PLAN - 1105 Sqft. Size

## VILLA-3100 SQFT

- 1 BEDROOM
- BALCONY
- TV LOUNGE
- TERRACE (302 SQFT)
- SERVENT ROOM
- PANTRY
- STORE ROOM

2<sup>nd</sup> FLOOR PLAN - 870 Sqft. Size

# VILLA-1740 SQFT

- 1 BED ROOM
- DRAWING / DINING ROOM
- VERANDAH
- 1 CAR PARKING
- SERVANT ROOM

# VILLA - 1740 SQFT

- 2 BED ROOM
- FRONT/ BACK TERRACE

| Structure Earthquake Resistant RCC Framed Structure (with latest Seismic Code)  Drawing/Dining/Kitchen Vitrified Tiles  All other Bedrooms Vitrified Tiles  Master Bedroom Laminated Wooden Flooring  Balconies Designer Anti-Skid Tiles  Toilets Ceramic Tile  Internal Fire Resistant Copper wiring in concealed PVC conduits Modular Switches & Sockets in adequate numbers  External Adequate lighting in common areas, staircase, lobby, parking Space , Garden etc.  Working Counter Granite Counter with Stainless Steel Sink  Wall Tile Designer Ceramic Tiles upto 2 ft. above working counter  Internal Doors & Windows  External UPVC / Aluminum Composite Sliding or openable doors & windows  External Finish Most Modern and Elegant Permanent Finish with High Quality Texture Paint  Internal Finish All internal walls of the room & Drawing Dining will be painted using O.B.D. |                 |                                                                      |                                                                                          |
|---------------------------------------------------------------------------------------------------------------------------------------------------------------------------------------------------------------------------------------------------------------------------------------------------------------------------------------------------------------------------------------------------------------------------------------------------------------------------------------------------------------------------------------------------------------------------------------------------------------------------------------------------------------------------------------------------------------------------------------------------------------------------------------------------------------------------------------------------------------------------------------------------|-----------------|----------------------------------------------------------------------|------------------------------------------------------------------------------------------|
| Flooring  Master Bedroom Laminated Wooden Flooring  Balconies Designer Anti-Skid Tiles  Toilets Ceramic Tile Internal Fire Resistant Copper wiring in concealed PVC conduits Modular Switches & Sockets in adequate numbers External Adequate lighting in common areas, staircase, lobby, parking Space , Garden etc.  Working Counter Granite Counter with Stainless Steel Sink  Wall Tile Designer Ceramic Tiles upto 2 ft. above working counter  Internal Designer flush doors in polish/duco paint fixed in hard wood  External UPVC / Aluminum Composite Sliding or openable doors & windows  External Finish Most Modern and Elegant Permanent Finish with High Quality Texture Paint                                                                                                                                                                                                      | Structure       | Earthquake Resistant RCC Framed Structure (with latest Seismic Code) |                                                                                          |
| Flooring  Master Bedroom  Laminated Wooden Flooring  Balconies  Designer Anti-Skid Tiles  Toilets  Ceramic Tile  Fire Resistant Copper wiring in concealed PVC conduits Modular Switches & Sockets in adequate numbers  External  Adequate lighting in common areas, staircase, lobby, parking Space, Garden etc.  Working Counter  Granite Counter with Stainless Steel Sink  Wall Tile  Designer Ceramic Tiles upto 2 ft. above working counter  Internal  Designer flush doors in polish/duco paint fixed in hard wood  External  UPVC / Aluminum Composite Sliding or openable doors & windows  External Finish  Most Modern and Elegant Permanent Finish with High Quality Texture Paint                                                                                                                                                                                                     | Flooring        | Drawing/Dining/Kitchen                                               | Vitrified Tiles                                                                          |
| Balconies Designer Anti-Skid Tiles  Toilets Ceramic Tile  Internal Fire Resistant Copper wiring in concealed PVC conduits Modular Switches & Sockets in adequate numbers  External Adequate lighting in common areas, staircase, lobby, parking Space, Garden etc.  Working Counter Granite Counter with Stainless Steel Sink  Wall Tile Designer Ceramic Tiles upto 2 ft. above working counter  Internal Doors & Windows  External UPVC / Aluminum Composite Sliding or openable doors & windows  External Finish Most Modern and Elegant Permanent Finish with High Quality Texture Paint                                                                                                                                                                                                                                                                                                      |                 | All other Bedrooms                                                   | Vitrified Tiles                                                                          |
| Toilets  Ceramic Tile  Fire Resistant Copper wiring in concealed PVC conduits Modular Switches & Sockets in adequate numbers  External  Adequate lighting in common areas, staircase, lobby, parking Space, Garden etc.  Working Counter  Granite Counter with Stainless Steel Sink  Wall Tile  Designer Ceramic Tiles upto 2 ft. above working counter  Internal  Designer flush doors in polish/duco paint fixed in hard wood  External  UPVC / Aluminum Composite Sliding or openable doors & windows  External Finish  Most Modern and Elegant Permanent Finish with High Quality Texture Paint                                                                                                                                                                                                                                                                                               |                 | Master Bedroom                                                       | Laminated Wooden Flooring                                                                |
| Internal   Fire Resistant Copper wiring in concealed PVC conduits Modular Switches & Sockets in adequate numbers                                                                                                                                                                                                                                                                                                                                                                                                                                                                                                                                                                                                                                                                                                                                                                                  |                 | Balconies                                                            | Designer Anti-Skid Tiles                                                                 |
| Electrical  External  Adequate lighting in common areas, staircase, lobby, parking Space, Garden etc.  Working Counter  Granite Counter with Stainless Steel Sink  Wall Tile  Designer Ceramic Tiles upto 2 ft. above working counter  Internal  Designer flush doors in polish/duco paint fixed in hard wood  External  UPVC / Aluminum Composite Sliding or openable doors & windows  External Finish  Most Modern and Elegant Permanent Finish with High Quality Texture Paint                                                                                                                                                                                                                                                                                                                                                                                                                 |                 | Toilets                                                              | Ceramic Tile                                                                             |
| External Adequate lighting in common areas, staircase, lobby, parking Space, Garden etc.  Working Counter Granite Counter with Stainless Steel Sink  Wall Tile Designer Ceramic Tiles upto 2 ft. above working counter  Internal Designer flush doors in polish/duco paint fixed in hard wood  External UPVC / Aluminum Composite Sliding or openable doors & windows  External Finish Most Modern and Elegant Permanent Finish with High Quality Texture Paint                                                                                                                                                                                                                                                                                                                                                                                                                                   | Electrical      | Internal                                                             |                                                                                          |
| Name                                                                                                                                                                                                                                                                                                                                                                                                                                                                                                                                                                                                                                                                                                                                                                                                                                                                                              |                 | External                                                             | Adequate lighting in common areas, staircase, lobby, parking Space, Garden etc.          |
| Wall Tile  Designer Ceramic Tiles upto 2 ft. above working counter  Internal  Designer flush doors in polish/duco paint fixed in hard wood  External  UPVC / Aluminum Composite Sliding or openable doors & windows  External Finish  Most Modern and Elegant Permanent Finish with High Quality Texture Paint                                                                                                                                                                                                                                                                                                                                                                                                                                                                                                                                                                                    | Kitchen         | Working Counter                                                      | Granite Counter with Stainless Steel Sink                                                |
| Doors & Windows  External UPVC / Aluminum Composite Sliding or openable doors & windows  External Finish Most Modern and Elegant Permanent Finish with High Quality Texture Paint                                                                                                                                                                                                                                                                                                                                                                                                                                                                                                                                                                                                                                                                                                                 |                 | Wall Tile                                                            | Designer Ceramic Tiles upto 2 ft. above working counter                                  |
| External UPVC / Aluminum Composite Sliding or openable doors & windows  External Finish Most Modern and Elegant Permanent Finish with High Quality Texture Paint                                                                                                                                                                                                                                                                                                                                                                                                                                                                                                                                                                                                                                                                                                                                  | Doors & Windows | Internal                                                             | Designer flush doors in polish/duco paint fixed in hard wood                             |
|                                                                                                                                                                                                                                                                                                                                                                                                                                                                                                                                                                                                                                                                                                                                                                                                                                                                                                   |                 | External                                                             | UPVC / Aluminum Composite Sliding or openable doors & windows                            |
| Wall Finish Internal Finish All internal walls of the room & Drawing Dining will be painted using O.B.D.                                                                                                                                                                                                                                                                                                                                                                                                                                                                                                                                                                                                                                                                                                                                                                                          | Wall Finish     | External Finish                                                      | Most Modern and Elegant Permanent Finish with High Quality Texture Paint                 |
|                                                                                                                                                                                                                                                                                                                                                                                                                                                                                                                                                                                                                                                                                                                                                                                                                                                                                                   |                 | Internal Finish                                                      | All internal walls of the room & Drawing Dining will be painted using O.B.D.             |
| Toilet Internal Finish Ceramic Tiles in cladding upto ceiling                                                                                                                                                                                                                                                                                                                                                                                                                                                                                                                                                                                                                                                                                                                                                                                                                                     |                 | Toilet Internal Finish                                               | Ceramic Tiles in cladding upto ceiling                                                   |
| Balcony Mild Steel                                                                                                                                                                                                                                                                                                                                                                                                                                                                                                                                                                                                                                                                                                                                                                                                                                                                                | Railing         | Balcony                                                              | Mild Steel                                                                               |
| Staircase Mild Steel                                                                                                                                                                                                                                                                                                                                                                                                                                                                                                                                                                                                                                                                                                                                                                                                                                                                              |                 | Staircase                                                            | Mild Steel                                                                               |
| P.O.P. Work Internal P.O.P. work of punning will be done in all the rooms including drawing & dining                                                                                                                                                                                                                                                                                                                                                                                                                                                                                                                                                                                                                                                                                                                                                                                              | P.O.P. Work     | Internal                                                             | P.O.P. work of punning will be done in all the rooms including drawing & dining          |
| For Internal Piping corrosion free PPR/UPVC Pipes & Fittings All Taps and Fittings of reputed brands in C.P.                                                                                                                                                                                                                                                                                                                                                                                                                                                                                                                                                                                                                                                                                                                                                                                      | Sanitary Work   | For Internal Piping                                                  | corrosion free PPR/UPVC Pipes & Fittings All Taps and Fittings of reputed brands in C.P. |
| Bath Fittings & Ware  Wash Basins, W/C of reputed brands in appropriate shades matching with ceramic tiles                                                                                                                                                                                                                                                                                                                                                                                                                                                                                                                                                                                                                                                                                                                                                                                        |                 | Bath Fittings & Ware                                                 | Wash Basins, W/C of reputed brands in appropriate shades matching with ceramic tiles     |