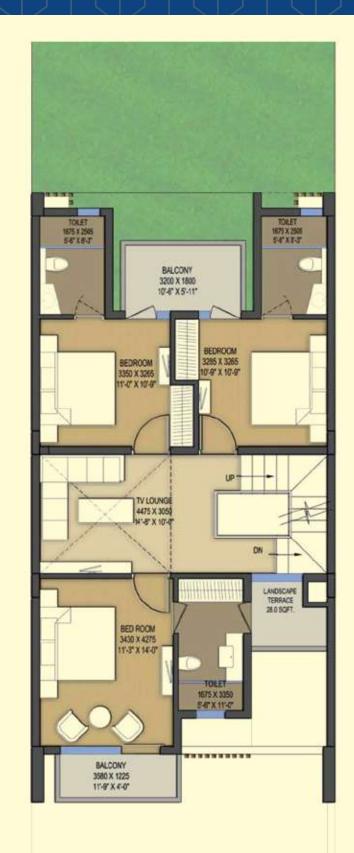

## VILLA-4650 SQFT

- 3 BEDROOM
- FRONT/ BACK BALCONY
- TV LOUNGE
- DRESS ROOM
- TERRACE

1 FLOOR PLAN - 1586 Sqft. Size

# VILLA-3100 SQFT

- 3 BEDROOM
- FRONT/ BACK BALCONY
- TV LOUNGE

Disclaimer: The Sizes, Layouts and Plans are suggestive and may vary with actual.

St
FLOOR PLAN - 1105 Sqft. Size

# VILLA - 1740 SQFT

- 2 BED ROOM
- FRONT/ BACK TERRACE

| Structure Earthquake Resistant RCC Framed Structure (with latest Seismic Code)  Drawing/Dining/Kitchen Vitrified Tiles  All other Bedrooms Vitrified Tiles  Master Bedroom Laminated Wooden Flooring  Balconies Designer Anti-Skid Tiles  Toilets Ceramic Tile  Internal Fire Resistant Copper wiring in concealed PVC conduits Modular Switches & Sockets in adequate numbers  External Adequate lighting in common areas, staircase, lobby, parking Space , Garden etc.  Working Counter Granite Counter with Stainless Steel Sink  Wall Tile Designer Ceramic Tiles upto 2 ft. above working counter  Internal Doors & Windows  External UPVC / Aluminum Composite Sliding or openable doors & windows  External Finish Most Modern and Elegant Permanent Finish with High Quality Texture Paint  Internal Finish All internal walls of the room & Drawing Dining will be painted using O.B.D. |                 |                                                                      |                                                                                          |
|---------------------------------------------------------------------------------------------------------------------------------------------------------------------------------------------------------------------------------------------------------------------------------------------------------------------------------------------------------------------------------------------------------------------------------------------------------------------------------------------------------------------------------------------------------------------------------------------------------------------------------------------------------------------------------------------------------------------------------------------------------------------------------------------------------------------------------------------------------------------------------------------------|-----------------|----------------------------------------------------------------------|------------------------------------------------------------------------------------------|
| Flooring  Master Bedroom Laminated Wooden Flooring  Balconies Designer Anti-Skid Tiles  Toilets Ceramic Tile Internal Fire Resistant Copper wiring in concealed PVC conduits Modular Switches & Sockets in adequate numbers External Adequate lighting in common areas, staircase, lobby, parking Space , Garden etc.  Working Counter Granite Counter with Stainless Steel Sink  Wall Tile Designer Ceramic Tiles upto 2 ft. above working counter  Internal Designer flush doors in polish/duco paint fixed in hard wood  External UPVC / Aluminum Composite Sliding or openable doors & windows  External Finish Most Modern and Elegant Permanent Finish with High Quality Texture Paint                                                                                                                                                                                                      | Structure       | Earthquake Resistant RCC Framed Structure (with latest Seismic Code) |                                                                                          |
| Flooring  Master Bedroom  Laminated Wooden Flooring  Balconies  Designer Anti-Skid Tiles  Toilets  Ceramic Tile  Fire Resistant Copper wiring in concealed PVC conduits Modular Switches & Sockets in adequate numbers  External  Adequate lighting in common areas, staircase, lobby, parking Space, Garden etc.  Working Counter  Granite Counter with Stainless Steel Sink  Wall Tile  Designer Ceramic Tiles upto 2 ft. above working counter  Internal  Designer flush doors in polish/duco paint fixed in hard wood  External  UPVC / Aluminum Composite Sliding or openable doors & windows  External Finish  Most Modern and Elegant Permanent Finish with High Quality Texture Paint                                                                                                                                                                                                     | Flooring        | Drawing/Dining/Kitchen                                               | Vitrified Tiles                                                                          |
| Balconies Designer Anti-Skid Tiles  Toilets Ceramic Tile  Internal Fire Resistant Copper wiring in concealed PVC conduits Modular Switches & Sockets in adequate numbers  External Adequate lighting in common areas, staircase, lobby, parking Space, Garden etc.  Working Counter Granite Counter with Stainless Steel Sink  Wall Tile Designer Ceramic Tiles upto 2 ft. above working counter  Internal Doors & Windows  External UPVC / Aluminum Composite Sliding or openable doors & windows  External Finish Most Modern and Elegant Permanent Finish with High Quality Texture Paint                                                                                                                                                                                                                                                                                                      |                 | All other Bedrooms                                                   | Vitrified Tiles                                                                          |
| Toilets  Ceramic Tile  Fire Resistant Copper wiring in concealed PVC conduits Modular Switches & Sockets in adequate numbers  External  Adequate lighting in common areas, staircase, lobby, parking Space, Garden etc.  Working Counter  Granite Counter with Stainless Steel Sink  Wall Tile  Designer Ceramic Tiles upto 2 ft. above working counter  Internal  Designer flush doors in polish/duco paint fixed in hard wood  External  UPVC / Aluminum Composite Sliding or openable doors & windows  External Finish  Most Modern and Elegant Permanent Finish with High Quality Texture Paint                                                                                                                                                                                                                                                                                               |                 | Master Bedroom                                                       | Laminated Wooden Flooring                                                                |
| Internal   Fire Resistant Copper wiring in concealed PVC conduits Modular Switches & Sockets in adequate numbers                                                                                                                                                                                                                                                                                                                                                                                                                                                                                                                                                                                                                                                                                                                                                                                  |                 | Balconies                                                            | Designer Anti-Skid Tiles                                                                 |
| Electrical  External  Adequate lighting in common areas, staircase, lobby, parking Space, Garden etc.  Working Counter  Granite Counter with Stainless Steel Sink  Wall Tile  Designer Ceramic Tiles upto 2 ft. above working counter  Internal  Designer flush doors in polish/duco paint fixed in hard wood  External  UPVC / Aluminum Composite Sliding or openable doors & windows  External Finish  Most Modern and Elegant Permanent Finish with High Quality Texture Paint                                                                                                                                                                                                                                                                                                                                                                                                                 |                 | Toilets                                                              | Ceramic Tile                                                                             |
| External Adequate lighting in common areas, staircase, lobby, parking Space, Garden etc.  Working Counter Granite Counter with Stainless Steel Sink  Wall Tile Designer Ceramic Tiles upto 2 ft. above working counter  Internal Designer flush doors in polish/duco paint fixed in hard wood  External UPVC / Aluminum Composite Sliding or openable doors & windows  External Finish Most Modern and Elegant Permanent Finish with High Quality Texture Paint                                                                                                                                                                                                                                                                                                                                                                                                                                   | Electrical      | Internal                                                             |                                                                                          |
| Name                                                                                                                                                                                                                                                                                                                                                                                                                                                                                                                                                                                                                                                                                                                                                                                                                                                                                              |                 | External                                                             | Adequate lighting in common areas, staircase, lobby, parking Space, Garden etc.          |
| Wall Tile  Designer Ceramic Tiles upto 2 ft. above working counter  Internal  Designer flush doors in polish/duco paint fixed in hard wood  External  UPVC / Aluminum Composite Sliding or openable doors & windows  External Finish  Most Modern and Elegant Permanent Finish with High Quality Texture Paint                                                                                                                                                                                                                                                                                                                                                                                                                                                                                                                                                                                    | Kitchen         | Working Counter                                                      | Granite Counter with Stainless Steel Sink                                                |
| Doors & Windows  External UPVC / Aluminum Composite Sliding or openable doors & windows  External Finish Most Modern and Elegant Permanent Finish with High Quality Texture Paint                                                                                                                                                                                                                                                                                                                                                                                                                                                                                                                                                                                                                                                                                                                 |                 | Wall Tile                                                            | Designer Ceramic Tiles upto 2 ft. above working counter                                  |
| External UPVC / Aluminum Composite Sliding or openable doors & windows  External Finish Most Modern and Elegant Permanent Finish with High Quality Texture Paint                                                                                                                                                                                                                                                                                                                                                                                                                                                                                                                                                                                                                                                                                                                                  | Doors & Windows | Internal                                                             | Designer flush doors in polish/duco paint fixed in hard wood                             |
|                                                                                                                                                                                                                                                                                                                                                                                                                                                                                                                                                                                                                                                                                                                                                                                                                                                                                                   |                 | External                                                             | UPVC / Aluminum Composite Sliding or openable doors & windows                            |
| Wall Finish Internal Finish All internal walls of the room & Drawing Dining will be painted using O.B.D.                                                                                                                                                                                                                                                                                                                                                                                                                                                                                                                                                                                                                                                                                                                                                                                          | Wall Finish     | External Finish                                                      | Most Modern and Elegant Permanent Finish with High Quality Texture Paint                 |
|                                                                                                                                                                                                                                                                                                                                                                                                                                                                                                                                                                                                                                                                                                                                                                                                                                                                                                   |                 | Internal Finish                                                      | All internal walls of the room & Drawing Dining will be painted using O.B.D.             |
| Toilet Internal Finish Ceramic Tiles in cladding upto ceiling                                                                                                                                                                                                                                                                                                                                                                                                                                                                                                                                                                                                                                                                                                                                                                                                                                     |                 | Toilet Internal Finish                                               | Ceramic Tiles in cladding upto ceiling                                                   |
| Balcony Mild Steel                                                                                                                                                                                                                                                                                                                                                                                                                                                                                                                                                                                                                                                                                                                                                                                                                                                                                | Railing         | Balcony                                                              | Mild Steel                                                                               |
| Staircase Mild Steel                                                                                                                                                                                                                                                                                                                                                                                                                                                                                                                                                                                                                                                                                                                                                                                                                                                                              |                 | Staircase                                                            | Mild Steel                                                                               |
| P.O.P. Work Internal P.O.P. work of punning will be done in all the rooms including drawing & dining                                                                                                                                                                                                                                                                                                                                                                                                                                                                                                                                                                                                                                                                                                                                                                                              | P.O.P. Work     | Internal                                                             | P.O.P. work of punning will be done in all the rooms including drawing & dining          |
| For Internal Piping corrosion free PPR/UPVC Pipes & Fittings All Taps and Fittings of reputed brands in C.P.                                                                                                                                                                                                                                                                                                                                                                                                                                                                                                                                                                                                                                                                                                                                                                                      | Sanitary Work   | For Internal Piping                                                  | corrosion free PPR/UPVC Pipes & Fittings All Taps and Fittings of reputed brands in C.P. |
| Bath Fittings & Ware  Wash Basins, W/C of reputed brands in appropriate shades matching with ceramic tiles                                                                                                                                                                                                                                                                                                                                                                                                                                                                                                                                                                                                                                                                                                                                                                                        |                 | Bath Fittings & Ware                                                 | Wash Basins, W/C of reputed brands in appropriate shades matching with ceramic tiles     |