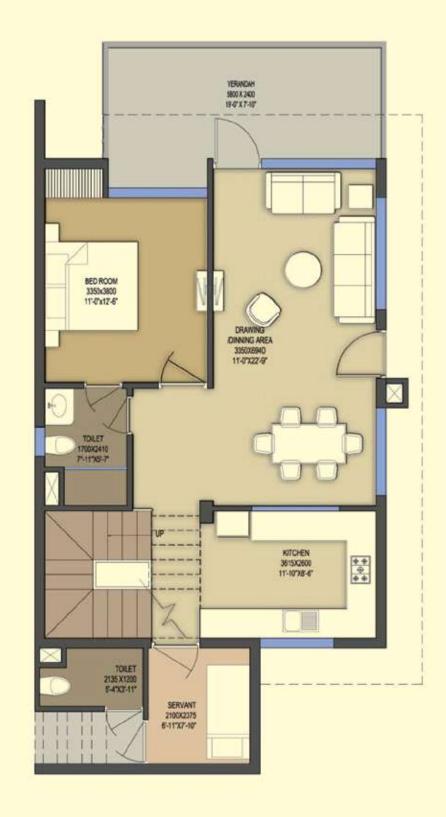

# VILLA-1740 SQFT

- 1 BED ROOM
- DRAWING / DINING ROOM
- VERANDAH
- 1 CAR PARKING
- SERVANT ROOM

# VILLA - 1740 SQFT

- 2 BED ROOM
- FRONT/ BACK TERRACE

| Structure Earthquake Resistant RCC Framed Structure (with latest Seismic Code)  Drawing/Dining/Kitchen Vitrified Tiles  All other Bedrooms Vitrified Tiles  Master Bedroom Laminated Wooden Flooring  Balconies Designer Anti-Skid Tiles  Toilets Ceramic Tile  Internal Fire Resistant Copper wiring in concealed PVC conduits Modular Switches & Sockets in adequate numbers  External Adequate lighting in common areas, staircase, lobby, parking Space , Garden etc.  Working Counter Granite Counter with Stainless Steel Sink  Wall Tile Designer Ceramic Tiles upto 2 ft. above working counter  Internal Doors & Windows  External UPVC / Aluminum Composite Sliding or openable doors & windows  External Finish Most Modern and Elegant Permanent Finish with High Quality Texture Paint  Internal Finish All internal walls of the room & Drawing Dining will be painted using O.B.D. |                 |                                                                      |                                                                                          |
|---------------------------------------------------------------------------------------------------------------------------------------------------------------------------------------------------------------------------------------------------------------------------------------------------------------------------------------------------------------------------------------------------------------------------------------------------------------------------------------------------------------------------------------------------------------------------------------------------------------------------------------------------------------------------------------------------------------------------------------------------------------------------------------------------------------------------------------------------------------------------------------------------|-----------------|----------------------------------------------------------------------|------------------------------------------------------------------------------------------|
| Flooring  Master Bedroom Laminated Wooden Flooring  Balconies Designer Anti-Skid Tiles  Toilets Ceramic Tile Internal Fire Resistant Copper wiring in concealed PVC conduits Modular Switches & Sockets in adequate numbers External Adequate lighting in common areas, staircase, lobby, parking Space , Garden etc.  Working Counter Granite Counter with Stainless Steel Sink  Wall Tile Designer Ceramic Tiles upto 2 ft. above working counter  Internal Designer flush doors in polish/duco paint fixed in hard wood  External UPVC / Aluminum Composite Sliding or openable doors & windows  External Finish Most Modern and Elegant Permanent Finish with High Quality Texture Paint                                                                                                                                                                                                      | Structure       | Earthquake Resistant RCC Framed Structure (with latest Seismic Code) |                                                                                          |
| Flooring  Master Bedroom  Laminated Wooden Flooring  Balconies  Designer Anti-Skid Tiles  Toilets  Ceramic Tile  Fire Resistant Copper wiring in concealed PVC conduits Modular Switches & Sockets in adequate numbers  External  Adequate lighting in common areas, staircase, lobby, parking Space, Garden etc.  Working Counter  Granite Counter with Stainless Steel Sink  Wall Tile  Designer Ceramic Tiles upto 2 ft. above working counter  Internal  Designer flush doors in polish/duco paint fixed in hard wood  External  UPVC / Aluminum Composite Sliding or openable doors & windows  External Finish  Most Modern and Elegant Permanent Finish with High Quality Texture Paint                                                                                                                                                                                                     | Flooring        | Drawing/Dining/Kitchen                                               | Vitrified Tiles                                                                          |
| Balconies Designer Anti-Skid Tiles  Toilets Ceramic Tile  Internal Fire Resistant Copper wiring in concealed PVC conduits Modular Switches & Sockets in adequate numbers  External Adequate lighting in common areas, staircase, lobby, parking Space, Garden etc.  Working Counter Granite Counter with Stainless Steel Sink  Wall Tile Designer Ceramic Tiles upto 2 ft. above working counter  Internal Doors & Windows  External UPVC / Aluminum Composite Sliding or openable doors & windows  External Finish Most Modern and Elegant Permanent Finish with High Quality Texture Paint                                                                                                                                                                                                                                                                                                      |                 | All other Bedrooms                                                   | Vitrified Tiles                                                                          |
| Toilets  Ceramic Tile  Fire Resistant Copper wiring in concealed PVC conduits Modular Switches & Sockets in adequate numbers  External  Adequate lighting in common areas, staircase, lobby, parking Space, Garden etc.  Working Counter  Granite Counter with Stainless Steel Sink  Wall Tile  Designer Ceramic Tiles upto 2 ft. above working counter  Internal  Designer flush doors in polish/duco paint fixed in hard wood  External  UPVC / Aluminum Composite Sliding or openable doors & windows  External Finish  Most Modern and Elegant Permanent Finish with High Quality Texture Paint                                                                                                                                                                                                                                                                                               |                 | Master Bedroom                                                       | Laminated Wooden Flooring                                                                |
| Internal   Fire Resistant Copper wiring in concealed PVC conduits Modular Switches & Sockets in adequate numbers                                                                                                                                                                                                                                                                                                                                                                                                                                                                                                                                                                                                                                                                                                                                                                                  |                 | Balconies                                                            | Designer Anti-Skid Tiles                                                                 |
| Electrical  External  Adequate lighting in common areas, staircase, lobby, parking Space, Garden etc.  Working Counter  Granite Counter with Stainless Steel Sink  Wall Tile  Designer Ceramic Tiles upto 2 ft. above working counter  Internal  Designer flush doors in polish/duco paint fixed in hard wood  External  UPVC / Aluminum Composite Sliding or openable doors & windows  External Finish  Most Modern and Elegant Permanent Finish with High Quality Texture Paint                                                                                                                                                                                                                                                                                                                                                                                                                 |                 | Toilets                                                              | Ceramic Tile                                                                             |
| External Adequate lighting in common areas, staircase, lobby, parking Space, Garden etc.  Working Counter Granite Counter with Stainless Steel Sink  Wall Tile Designer Ceramic Tiles upto 2 ft. above working counter  Internal Designer flush doors in polish/duco paint fixed in hard wood  External UPVC / Aluminum Composite Sliding or openable doors & windows  External Finish Most Modern and Elegant Permanent Finish with High Quality Texture Paint                                                                                                                                                                                                                                                                                                                                                                                                                                   | Electrical      | Internal                                                             |                                                                                          |
| Name                                                                                                                                                                                                                                                                                                                                                                                                                                                                                                                                                                                                                                                                                                                                                                                                                                                                                              |                 | External                                                             | Adequate lighting in common areas, staircase, lobby, parking Space, Garden etc.          |
| Wall Tile  Designer Ceramic Tiles upto 2 ft. above working counter  Internal  Designer flush doors in polish/duco paint fixed in hard wood  External  UPVC / Aluminum Composite Sliding or openable doors & windows  External Finish  Most Modern and Elegant Permanent Finish with High Quality Texture Paint                                                                                                                                                                                                                                                                                                                                                                                                                                                                                                                                                                                    | Kitchen         | Working Counter                                                      | Granite Counter with Stainless Steel Sink                                                |
| Doors & Windows  External UPVC / Aluminum Composite Sliding or openable doors & windows  External Finish Most Modern and Elegant Permanent Finish with High Quality Texture Paint                                                                                                                                                                                                                                                                                                                                                                                                                                                                                                                                                                                                                                                                                                                 |                 | Wall Tile                                                            | Designer Ceramic Tiles upto 2 ft. above working counter                                  |
| External UPVC / Aluminum Composite Sliding or openable doors & windows  External Finish Most Modern and Elegant Permanent Finish with High Quality Texture Paint                                                                                                                                                                                                                                                                                                                                                                                                                                                                                                                                                                                                                                                                                                                                  | Doors & Windows | Internal                                                             | Designer flush doors in polish/duco paint fixed in hard wood                             |
|                                                                                                                                                                                                                                                                                                                                                                                                                                                                                                                                                                                                                                                                                                                                                                                                                                                                                                   |                 | External                                                             | UPVC / Aluminum Composite Sliding or openable doors & windows                            |
| Wall Finish Internal Finish All internal walls of the room & Drawing Dining will be painted using O.B.D.                                                                                                                                                                                                                                                                                                                                                                                                                                                                                                                                                                                                                                                                                                                                                                                          | Wall Finish     | External Finish                                                      | Most Modern and Elegant Permanent Finish with High Quality Texture Paint                 |
|                                                                                                                                                                                                                                                                                                                                                                                                                                                                                                                                                                                                                                                                                                                                                                                                                                                                                                   |                 | Internal Finish                                                      | All internal walls of the room & Drawing Dining will be painted using O.B.D.             |
| Toilet Internal Finish Ceramic Tiles in cladding upto ceiling                                                                                                                                                                                                                                                                                                                                                                                                                                                                                                                                                                                                                                                                                                                                                                                                                                     |                 | Toilet Internal Finish                                               | Ceramic Tiles in cladding upto ceiling                                                   |
| Balcony Mild Steel                                                                                                                                                                                                                                                                                                                                                                                                                                                                                                                                                                                                                                                                                                                                                                                                                                                                                | Railing         | Balcony                                                              | Mild Steel                                                                               |
| Staircase Mild Steel                                                                                                                                                                                                                                                                                                                                                                                                                                                                                                                                                                                                                                                                                                                                                                                                                                                                              |                 | Staircase                                                            | Mild Steel                                                                               |
| P.O.P. Work Internal P.O.P. work of punning will be done in all the rooms including drawing & dining                                                                                                                                                                                                                                                                                                                                                                                                                                                                                                                                                                                                                                                                                                                                                                                              | P.O.P. Work     | Internal                                                             | P.O.P. work of punning will be done in all the rooms including drawing & dining          |
| For Internal Piping corrosion free PPR/UPVC Pipes & Fittings All Taps and Fittings of reputed brands in C.P.                                                                                                                                                                                                                                                                                                                                                                                                                                                                                                                                                                                                                                                                                                                                                                                      | Sanitary Work   | For Internal Piping                                                  | corrosion free PPR/UPVC Pipes & Fittings All Taps and Fittings of reputed brands in C.P. |
| Bath Fittings & Ware  Wash Basins, W/C of reputed brands in appropriate shades matching with ceramic tiles                                                                                                                                                                                                                                                                                                                                                                                                                                                                                                                                                                                                                                                                                                                                                                                        |                 | Bath Fittings & Ware                                                 | Wash Basins, W/C of reputed brands in appropriate shades matching with ceramic tiles     |