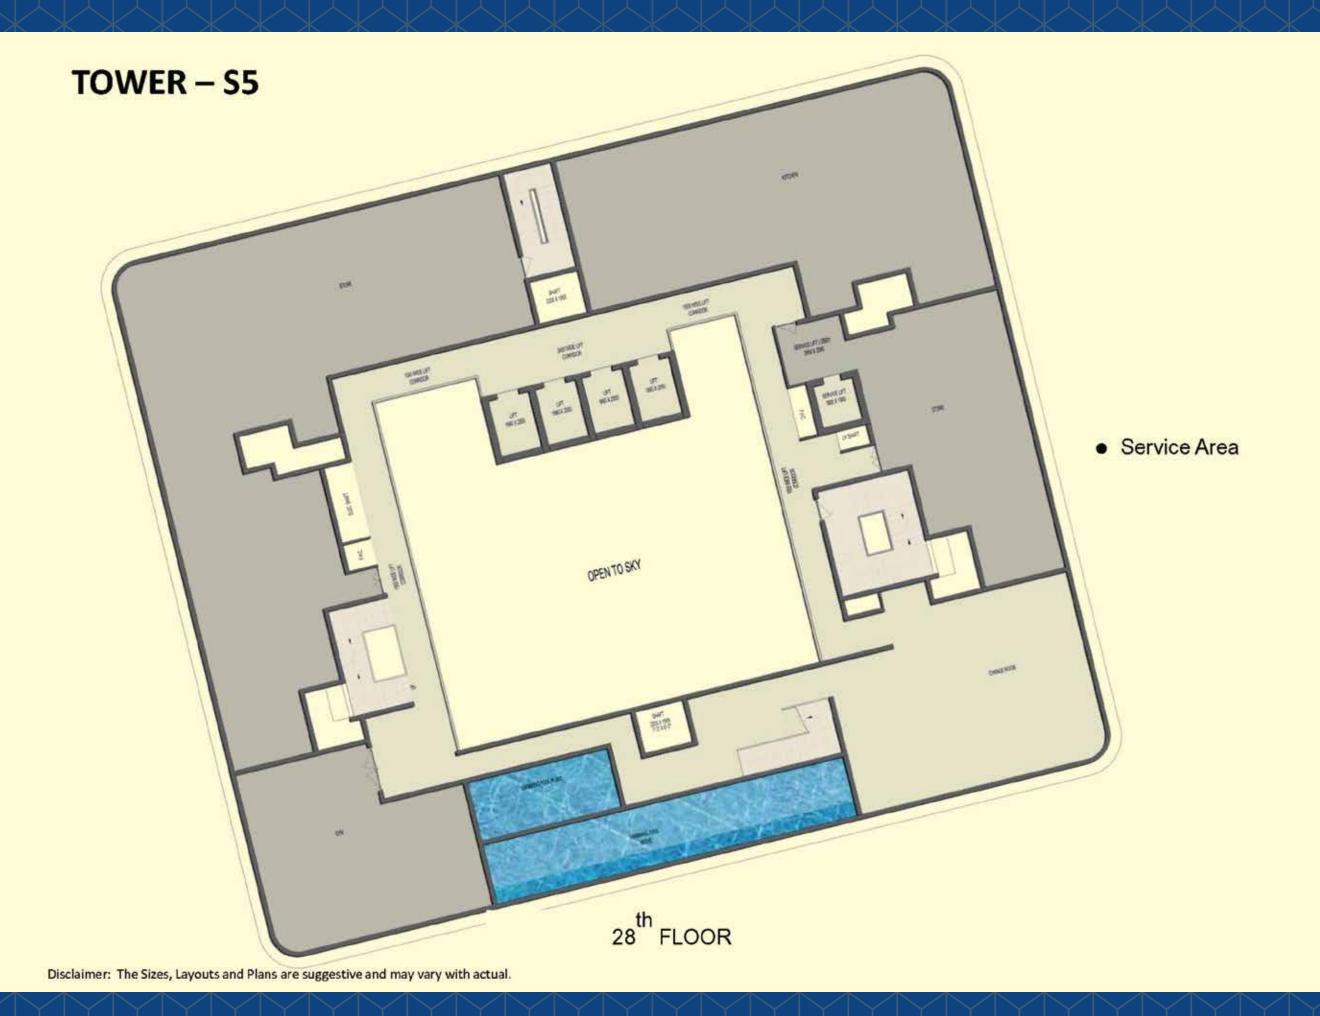

# TOWER - S5

UNIT - F AREA 1140 SQFT (GROUND TO 27 FLOOR)

KEY PLAN

- 2 BHK
- 2 TOILET
- DRAWING/DINNING ROOM
- BALCONY