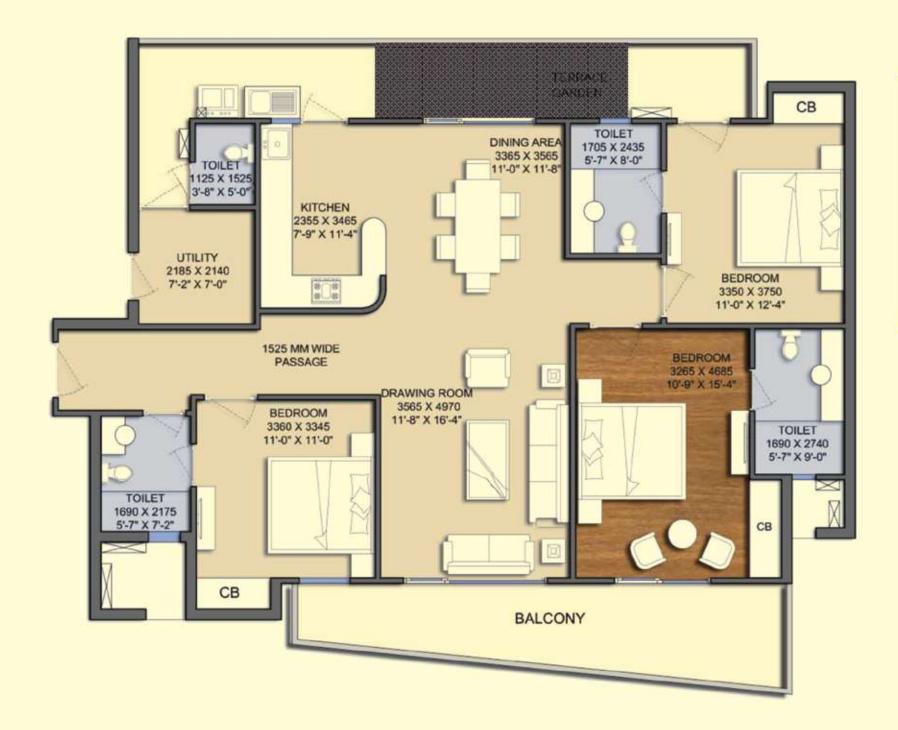

UNIT - N

UNIT AREA - 3990 SQFT

KEY PLAN

- 3 BHK
- 2 TOILET
- BALCONY

UNIT-G AREA 1425 SQFT (GROUND TO 18 FLOOR)

KEY PLAN

- 2 BHK
- 3 TOILET
- BALCONY

KEY PLAN

- 3 BHK
- 3 TOILETS
- UTILITY ROOM + TOILET
- BALCONY

UNIT-J AREA 1850 SQFT nd th (2 TO 20 FLOOR)

UNIT- K AREA 1935 SQFT

st and 4th th th th th th th 11th 12Ath 14th 16th 17th 19th 20th FLOOR

UNIT- L AREA 2080 SQFT Ground, 3<sup>rd</sup>, 6<sup>th</sup>, 9<sup>th</sup>, 12<sup>th</sup>, 15<sup>th</sup>, 18<sup>th</sup> FLOOR