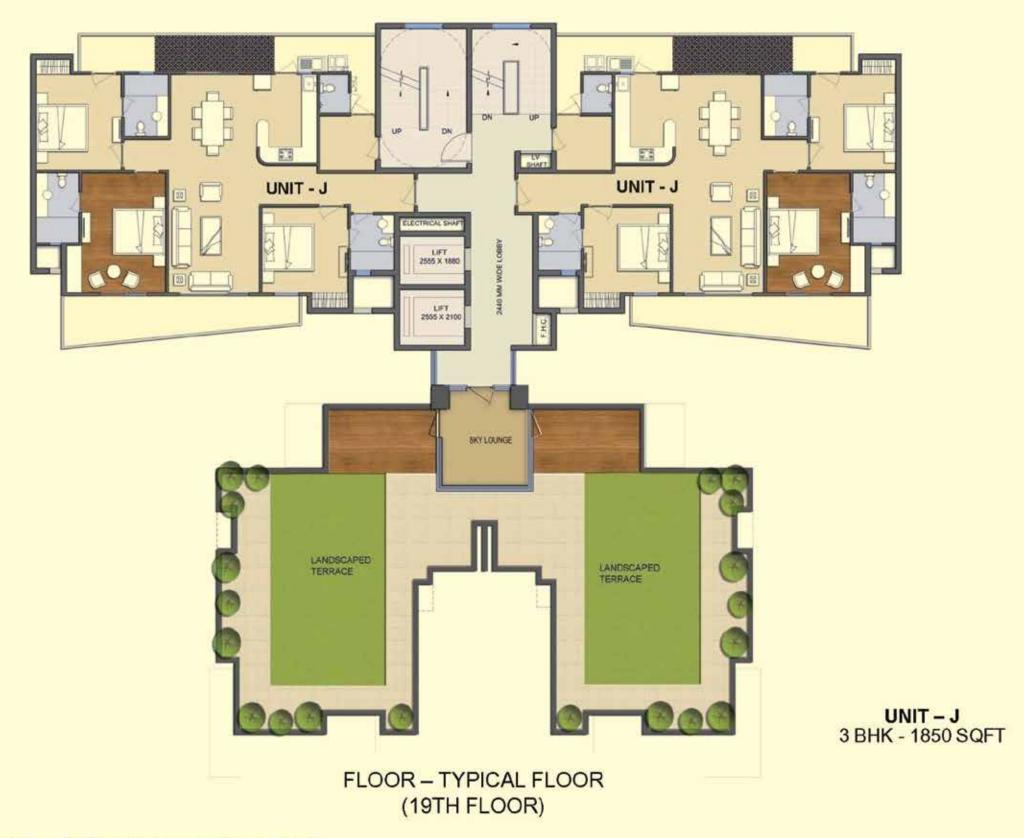

- 3 BHK
- 3 TOILETS
- UTILITY ROOM + TOILET
- BALCONY

UNIT-J AREA 1850 SQFT nd th (2 TO 20 FLOOR)

UNIT- K AREA 1935 SQFT

st and 4th th th th th th th 11th 12Ath 14th 16th 17th 19th 20th FLOOR

UNIT- L AREA 2080 SQFT Ground, 3<sup>rd</sup>, 6<sup>th</sup>, 9<sup>th</sup>, 12<sup>th</sup>, 15<sup>th</sup>, 18<sup>th</sup> FLOOR