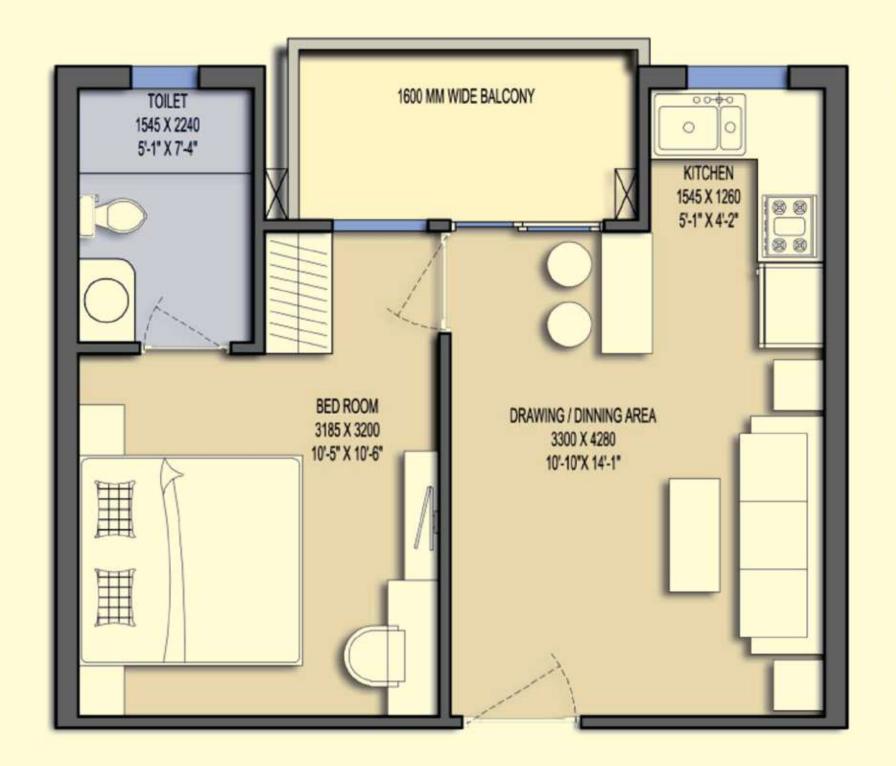

UNIT - A 1 BHK - 665 SQFT

**UNIT - B** 2 BHK - 1000 SQFT

UNIT - C 2 BHK - 1012 SQFT

**UNIT - A** 1 BHK - 665 SQFT

**UNIT - B** 2 BHK - 1000 SQFT

**KEY PLAN** 

- 1 BHK
- 1 TOILET
- BALCONY

UNIT-A
AREA 665 SQFT
(GROUND TO 29 FLOOR)