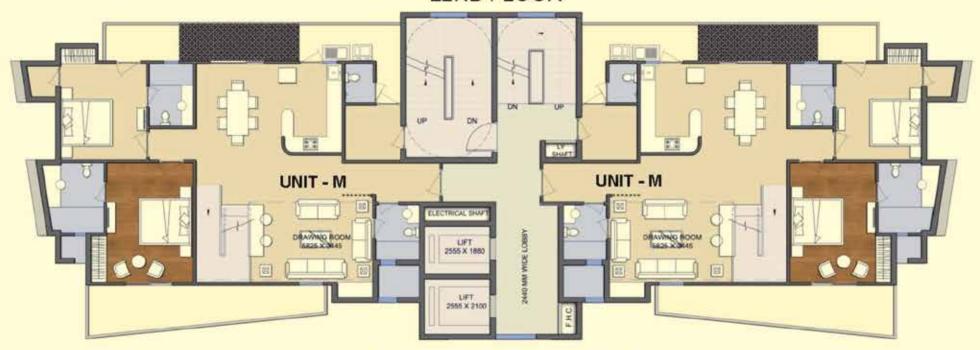

- 4 BHK
- PUJA / STORE ROOM
- TV LOUNGE
- 5 TOILET
- UTILITY ROOM + TOILET
- PLUNGED POOL (145 SQFT)
- BALCONY

66 SPEED - 284 99

GROUND FLOOR PLAN

1 FLOOR PLAN

FLOOR – PENTHOUSE LOWER FLOOR 21 st FLOOR UNIT - M PENTHOUSE - 3530 SQFT

PENTHOUSE- LOWER FLOOR

PENTHOUSE- UPPER FLOOR

UNIT-M
PENTHOUSE 3530 SQFT
st nd rloor)

- 4 BHK
- 5 TOILETS
- FAMILY LOUNGE
- UTILITY ROOM + TOILET
- STORE ROOM BALCONY
- TERRACE

PENTHOUSE-LOWER FLOOR

PENTHOUSE- UPPER FLOOR

PENTHOUSE- UPPER FLOOR

UNIT-M
PENTHOUSE 3530 SQFT
st nd rd FLOOR)

- 4 BHK
- 5 TOILET
- FAMILY LOUNGE
- UTILITY ROOM + TOILET
- STORE ROOM BALCONY
- TERRACE

66 SPEED - 5"

Disclaimer: The Sizes, Layouts and Plans are suggestive and may vary with actual.