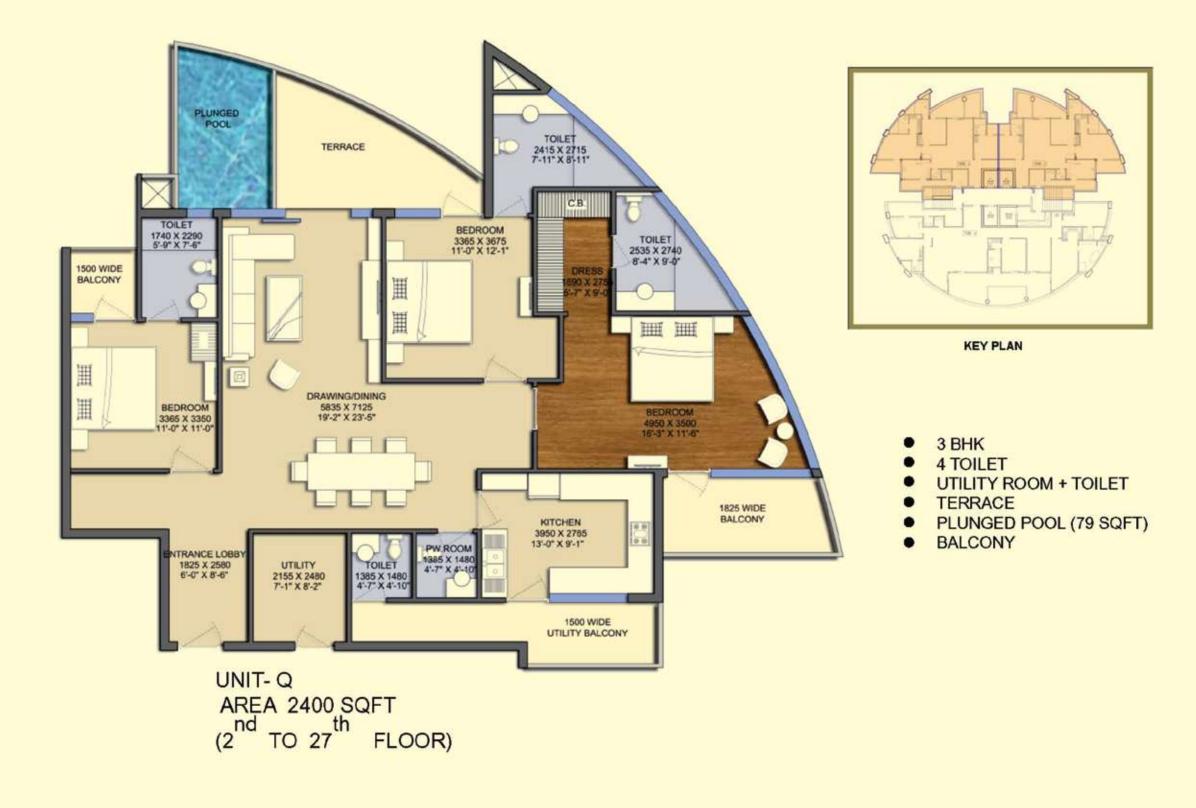

# TOWER - S1

UNIT - P 2 BHK - 1925 SQFT

**UNIT - R** 4 BHK - 4350 SQFT

1 FLOOR PLAN

TERRACE FLOOR

28<sup>th</sup> FLOOR PLAN

KEY PLAN

UTILITY ROOM +BALCONY