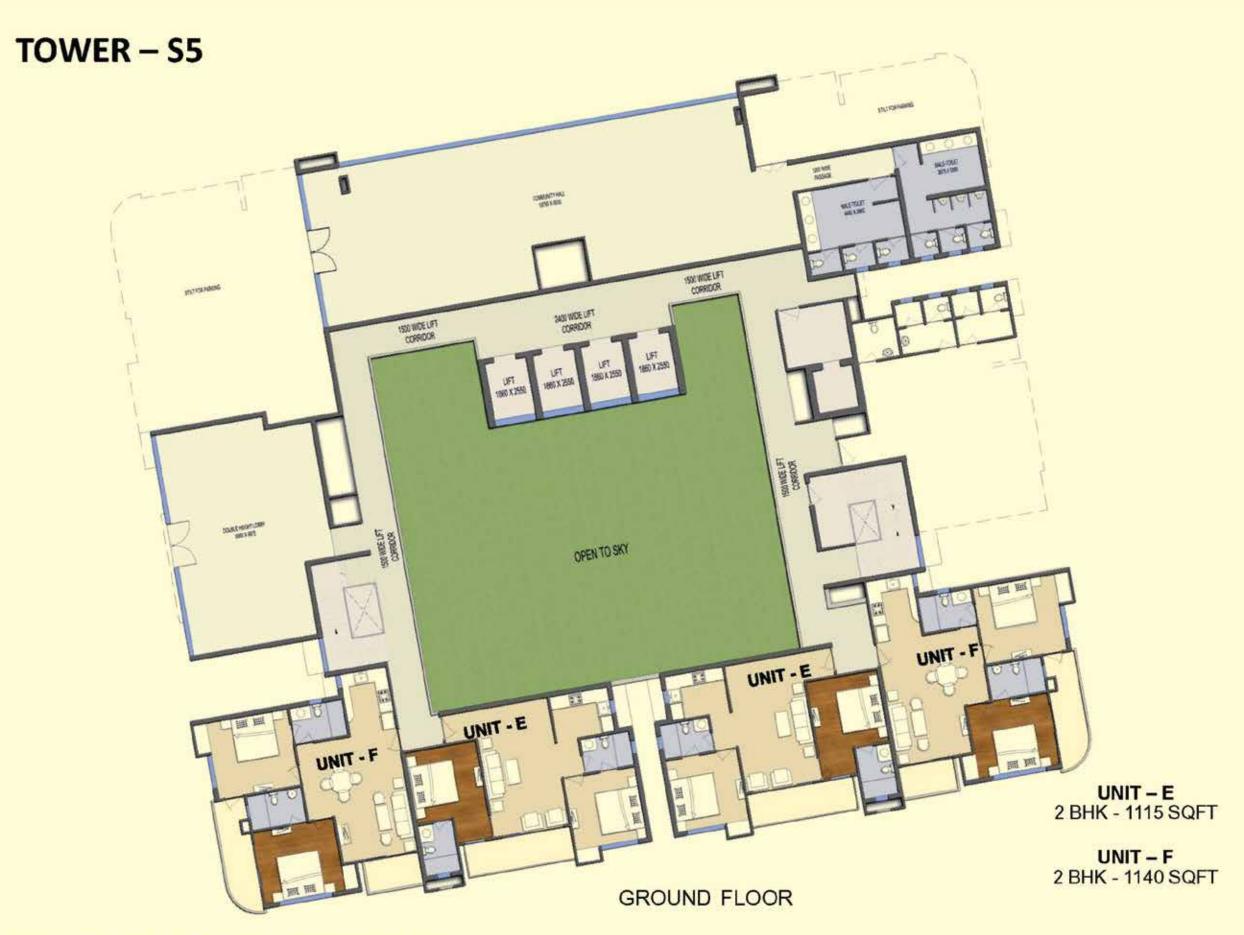

# TOWER - S5

UNIT - F AREA 1140 SQFT (GROUND TO 27 FLOOR)

KEY PLAN

- 2 BHK
- 2 TOILET
- DRAWING/DINNING ROOM
- BALCONY