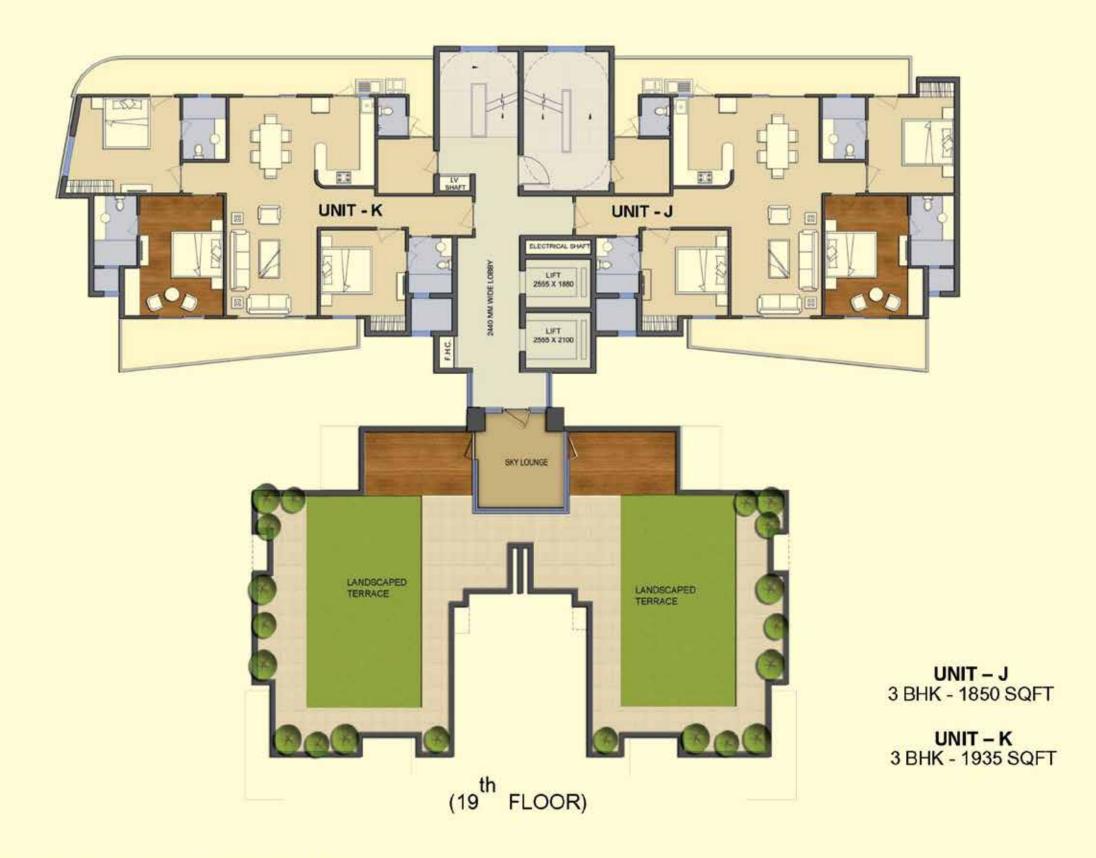

- 3 BHK
- 3 TOILETS
- UTILITY ROOM + TOILET
- BALCONY

UNIT-J AREA 1850 SQFT nd th (2 TO 20 FLOOR)

UNIT- K AREA 1935 SQFT

st and 4th th th th th th th 11th 12Ath 14th 16th 17th 19th 20th FLOOR

UNIT- L AREA 2080 SQFT Ground, 3<sup>rd</sup>, 6<sup>th</sup>, 9<sup>th</sup>, 12<sup>th</sup>, 15<sup>th</sup>, 18<sup>th</sup> FLOOR