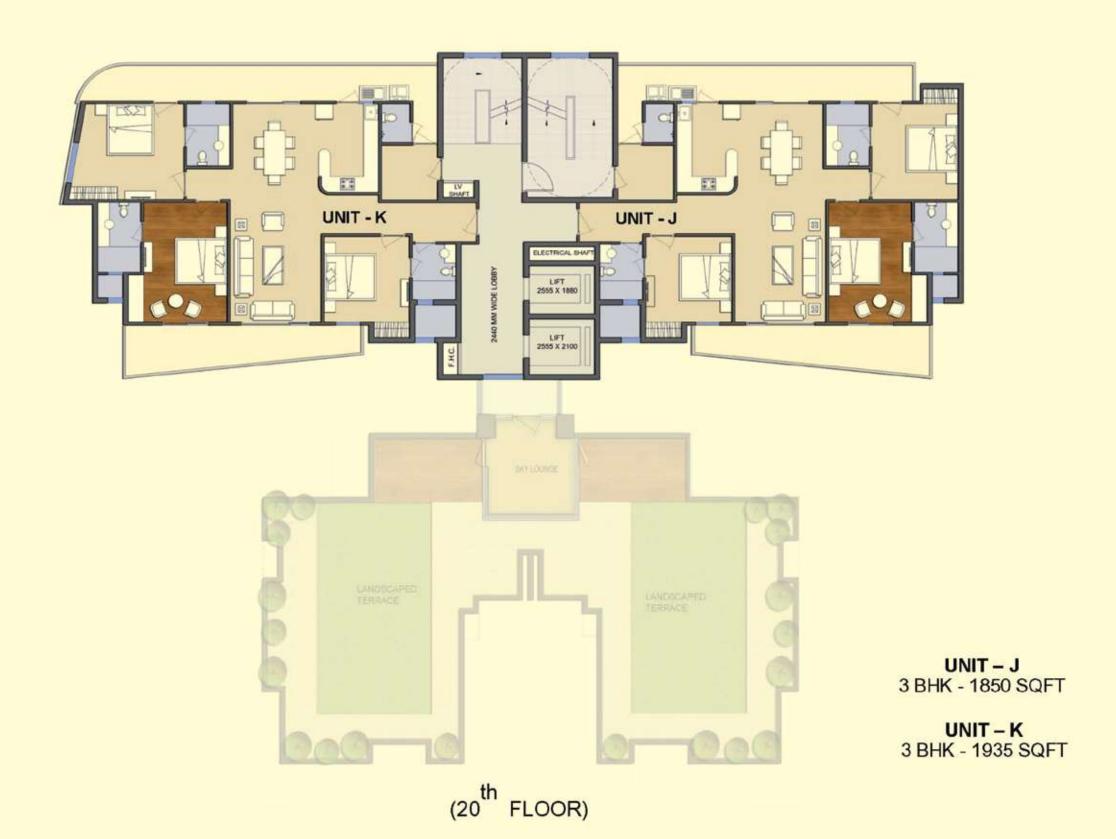

- 3 BHK
- 3 TOILETS
- UTILITY ROOM + TOILET
- BALCONY

UNIT-J AREA 1850 SQFT nd th (2 TO 20 FLOOR)

UNIT- K AREA 1935 SQFT

st and 4th th th th th th th 11th 12Ath 14th 16th 17th 19th 20th FLOOR

UNIT- L AREA 2080 SQFT Ground, 3<sup>rd</sup>, 6<sup>th</sup>, 9<sup>th</sup>, 12<sup>th</sup>, 15<sup>th</sup>, 18<sup>th</sup> FLOOR