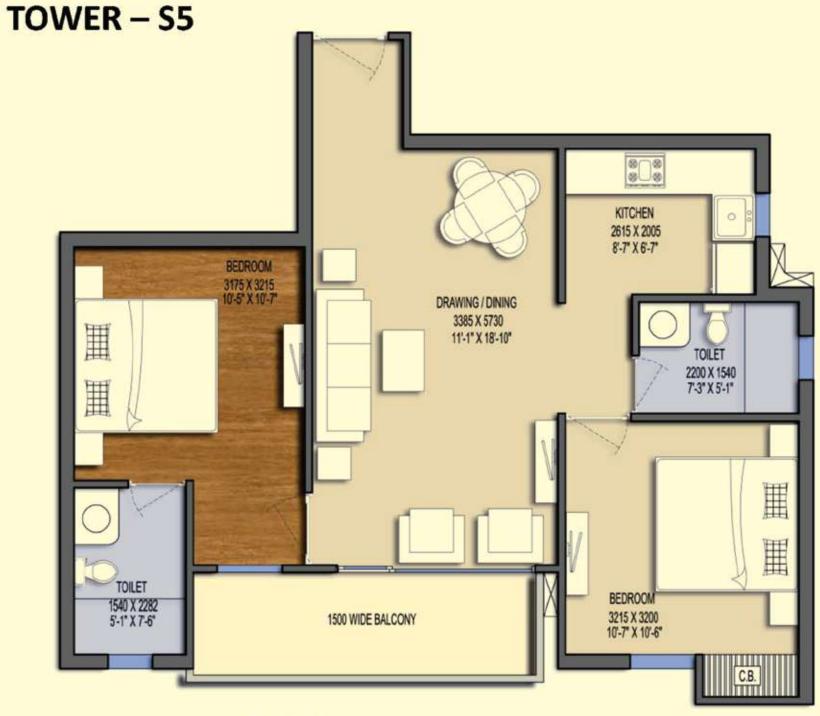

# TOWER - S5

UNIT - F AREA 1140 SQFT (GROUND TO 27 FLOOR)

KEY PLAN

- 2 BHK
- 2 TOILET
- DRAWING/DINNING ROOM
- BALCONY