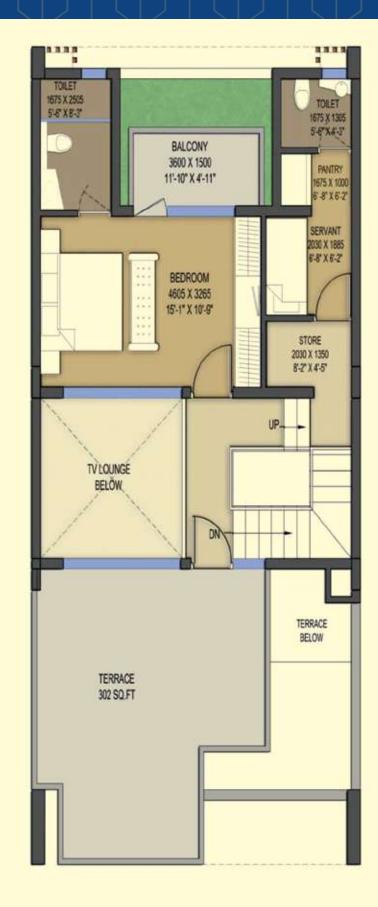

## VILLA-4650 SQFT

- SER. BEDROOM
- 1 BEDROOM
- GYM
- 2 BALCONY
- DRESS ROOM
- LANDSCAPE TERRACE

2<sup>nd</sup> FLOOR PLAN - 1424 Sqft. Size

## VILLA-3100 SQFT

- 1 BEDROOM
- BALCONY
- TV LOUNGE
- TERRACE (302 SQFT)
- SERVENT ROOM
- PANTRY
- STORE ROOM

2<sup>nd</sup> FLOOR PLAN - 870 Sqft. Size