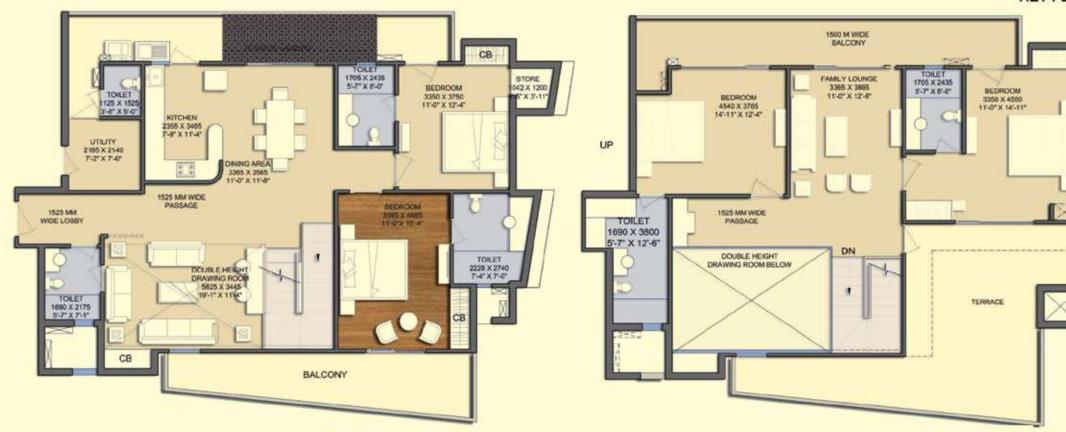

KEY PLAN

- 2 BHK
- 3 TOILET
- WIDE BALCONY

KEY PLAN.

- 3 BHK
- 3 TOILET
- UTILITY ROOM + TOILET
- WIDE BALCONY

UNIT-J AREA 1850 SQFT nd th (2 TO 20 FLOOR)

KEY PLAN

STORE 1042 X 1200 246" X 3'-11"

PENTHOUSE- LOWER FLOOR

KEY PLAN

- 2 BHK
- 2 TOILET
- DRAWING/DINNING ROOM
- BALCONY

# TOWER - S5

UNIT - F AREA 1140 SQFT (GROUND TO 27 FLOOR)

KEY PLAN

- 2 BHK
- 2 TOILET
- DRAWING/DINNING ROOM
- BALCONY