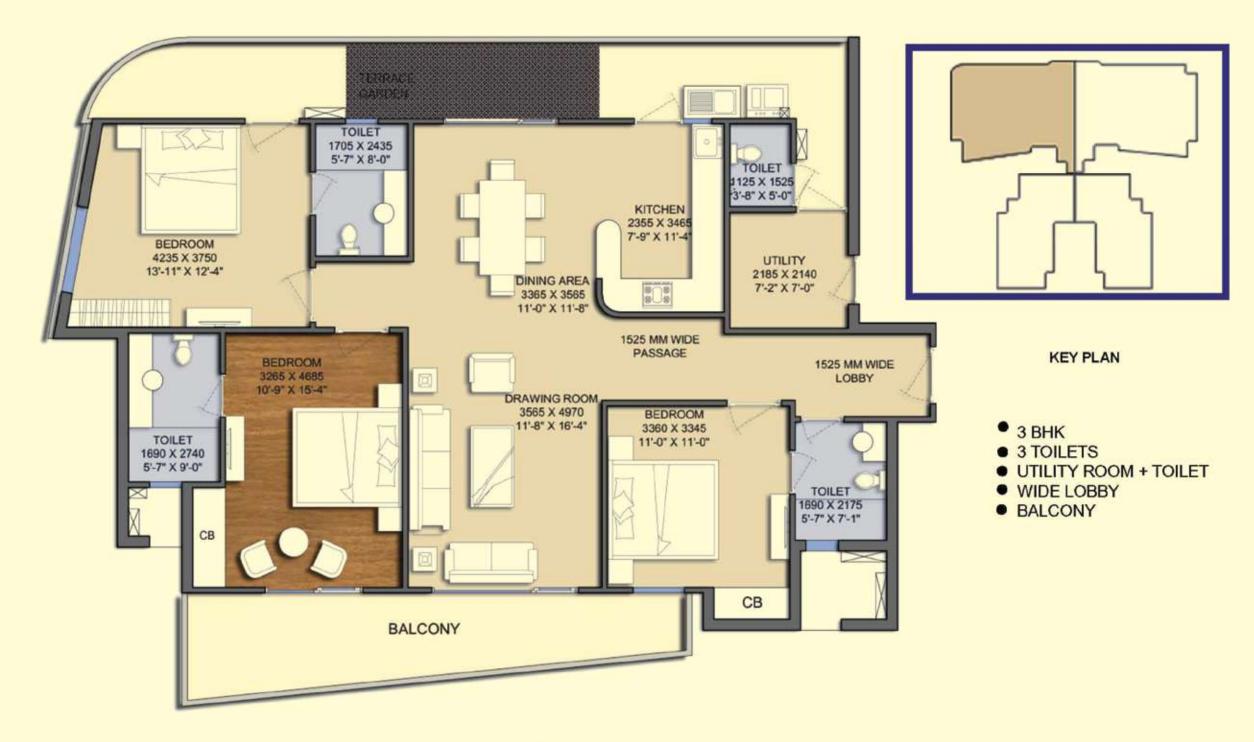

UNIT - N

UNIT AREA - 3990 SQFT

KEY PLAN

- 3 BHK
- 2 TOILET
- BALCONY

UNIT-G AREA 1425 SQFT (GROUND TO 18 FLOOR)

KEY PLAN

- 2 BHK
- 3 TOILET
- BALCONY

KEY PLAN

- 3 BHK
- 3 TOILETS
- UTILITY ROOM + TOILET
- BALCONY

UNIT-J AREA 1850 SQFT nd th (2 TO 20 FLOOR)

UNIT- K AREA 1935 SQFT

st and 4th th th th th th th 11th 12Ath 14th 16th 17th 19th 20th FLOOR

UNIT- L AREA 2080 SQFT Ground, 3<sup>rd</sup>, 6<sup>th</sup>, 9<sup>th</sup>, 12<sup>th</sup>, 15<sup>th</sup>, 18<sup>th</sup> FLOOR