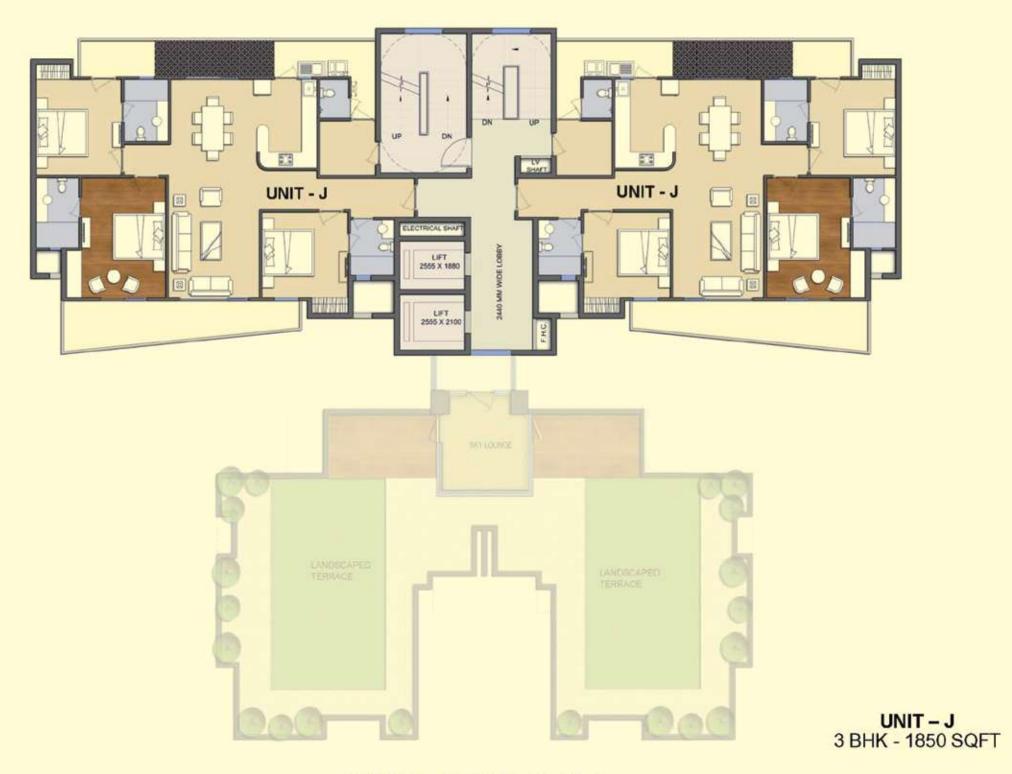

- 3 BHK
- 3 TOILETS
- UTILITY ROOM + TOILET
- BALCONY

UNIT-J AREA 1850 SQFT nd th (2 TO 20 FLOOR)

UNIT- K AREA 1935 SQFT

st and 4th th th th th th th 11th 12Ath 14th 16th 17th 19th 20th FLOOR

UNIT- L AREA 2080 SQFT Ground, 3<sup>rd</sup>, 6<sup>th</sup>, 9<sup>th</sup>, 12<sup>th</sup>, 15<sup>th</sup>, 18<sup>th</sup> FLOOR