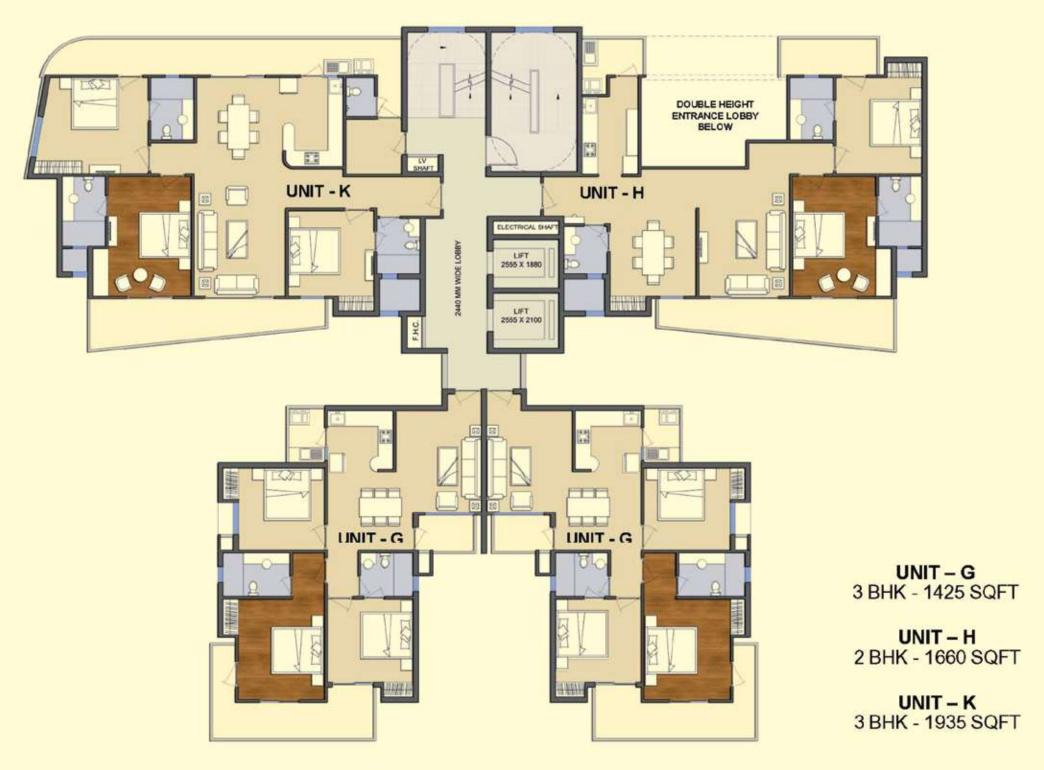

UNIT - N

UNIT AREA - 3990 SQFT

KEY PLAN

- 3 BHK
- 2 TOILET
- BALCONY

UNIT-G AREA 1425 SQFT (GROUND TO 18 FLOOR)

KEY PLAN

- 2 BHK
- 3 TOILET
- BALCONY

KEY PLAN

- 3 BHK
- 3 TOILETS
- UTILITY ROOM + TOILET
- BALCONY

UNIT-J AREA 1850 SQFT nd th (2 TO 20 FLOOR)

UNIT- K AREA 1935 SQFT

st and 4th th th th th th th 11th 12Ath 14th 16th 17th 19th 20th FLOOR

UNIT- L AREA 2080 SQFT Ground, 3<sup>rd</sup>, 6<sup>th</sup>, 9<sup>th</sup>, 12<sup>th</sup>, 15<sup>th</sup>, 18<sup>th</sup> FLOOR