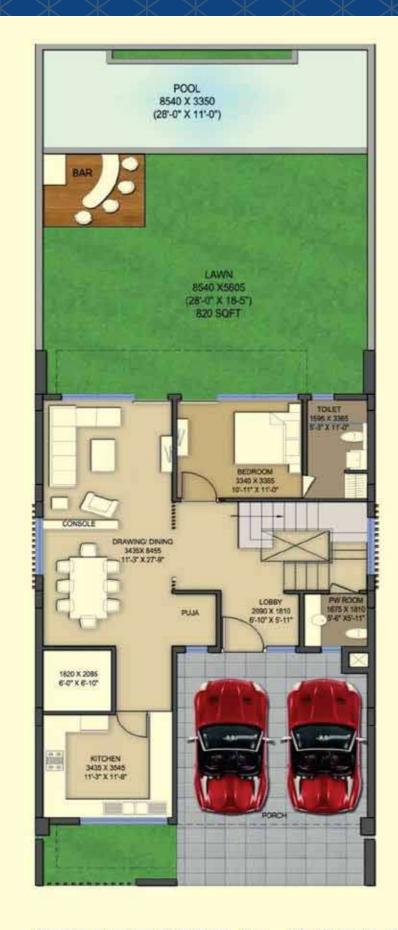

## VILLA-4650 SQFT

- 1 BEDROOM
- POOL
- BAR
- **PUJA ROOM**
- FRONT/ BACK LAWN
- GARDEN
- DRAWING / DINING / LOBBY
- 2 CAR PARKING