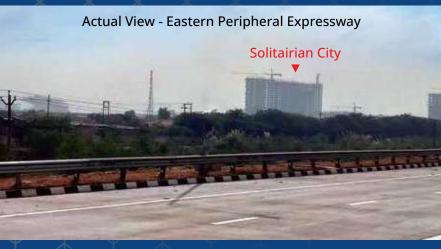

- Standing next to International Address, i.e. Buddha International Circuit
- Superior connectivity via Yamuna Expressway, Eastern Peripheral Expressway,
   Noida Gr.-Noida & Delhi-Noida-Direct (DND) Expressway
- Proposed Metro Station Nearby
- Convenient Access to Jewar Airport
- Close to Business and Leisure Destinations
- Day-today living amenities and infrastructure like offices, schools and healthcare located within 10 minutes
- Strategically located just off the state-of-the-art Yamuna Expressway
- Easy commuting to the major destinations of Delhi
- In-close proximity with ICC Cricket Stadium, Night Safari, Golf course, Top-Notch Universities, i.e. Galgotias University, N.I.U., Gautam Buddh university, Techzone etc.
- Convenient access to the commercial centres