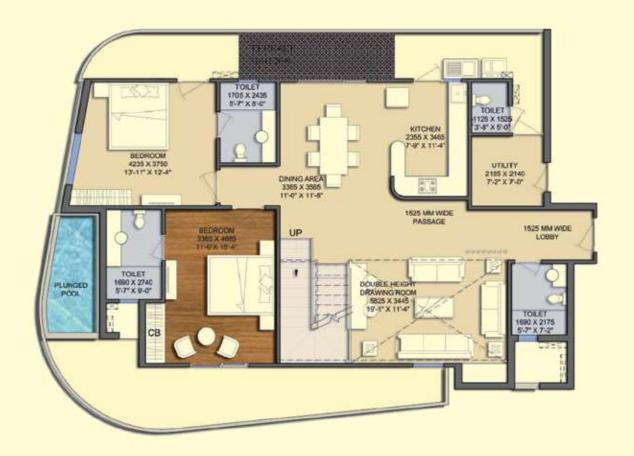

- 3 BHK
- 3 TOILETS
- UTILITY ROOM + TOILET
- BALCONY

UNIT-J AREA 1850 SQFT nd th (2 TO 20 FLOOR)

UNIT- K AREA 1935 SQFT

st and 4th th th th th th th 11th 12Ath 14th 16th 17th 19th 20th FLOOR

UNIT- L AREA 2080 SQFT Ground, 3<sup>rd</sup>, 6<sup>th</sup>, 9<sup>th</sup>, 12<sup>th</sup>, 15<sup>th</sup>, 18<sup>th</sup> FLOOR