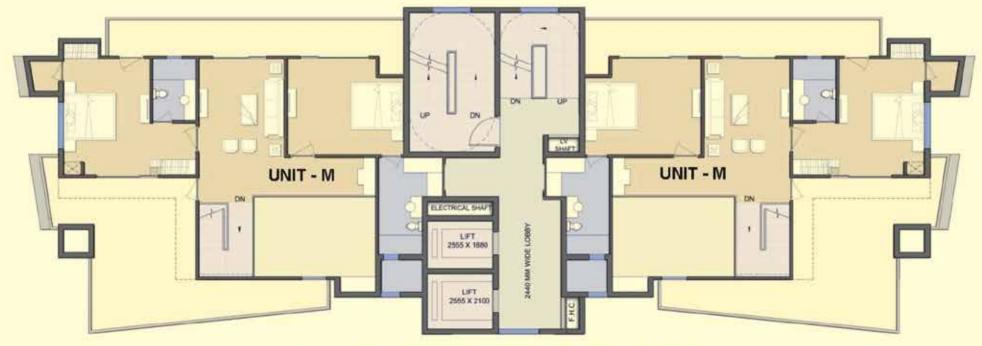

- 4 BHK
- PUJA / STORE ROOM
- TV LOUNGE
- 5 TOILET
- UTILITY ROOM + TOILET
- PLUNGED POOL (145 SQFT)
- BALCONY

66 SPEED - 284 99

GROUND FLOOR PLAN

1 FLOOR PLAN

FLOOR – PENTHOUSE LOWER FLOOR 21 st FLOOR UNIT - M PENTHOUSE - 3530 SQFT

PENTHOUSE- LOWER FLOOR

PENTHOUSE- UPPER FLOOR

UNIT-M
PENTHOUSE 3530 SQFT
st nd rloor)

- 4 BHK
- 5 TOILETS
- FAMILY LOUNGE
- UTILITY ROOM + TOILET
- STORE ROOM BALCONY
- TERRACE

PENTHOUSE-LOWER FLOOR

PENTHOUSE- UPPER FLOOR

PENTHOUSE- UPPER FLOOR

UNIT-M
PENTHOUSE 3530 SQFT
st nd rd FLOOR)

- 4 BHK
- 5 TOILET
- FAMILY LOUNGE
- UTILITY ROOM + TOILET
- STORE ROOM BALCONY
- TERRACE

66 SPEED - 5"

Disclaimer: The Sizes, Layouts and Plans are suggestive and may vary with actual.