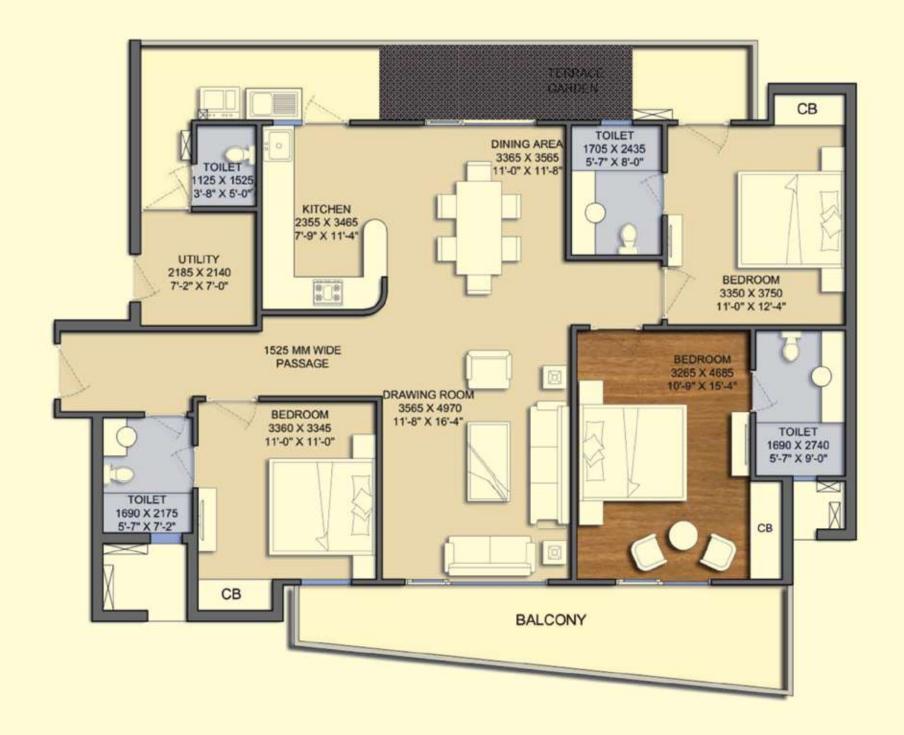

# TOWER - S1

UNIT - P 2 BHK - 1925 SQFT

**UNIT - R** 4 BHK - 4350 SQFT

1 FLOOR PLAN

TERRACE FLOOR

28<sup>th</sup> FLOOR PLAN

KEY PLAN

UTILITY ROOM +BALCONY

2 BHK 4 TOILET

TERRACE

BALCONY

PLUNGED POOL

DRESS ROOM

UNIT- P AREA 1925 SQFT st (1 FLOOR)

Disclaimer: The Sizes, Layouts and Plans are suggestive and may vary with actual.

KEY PLAN