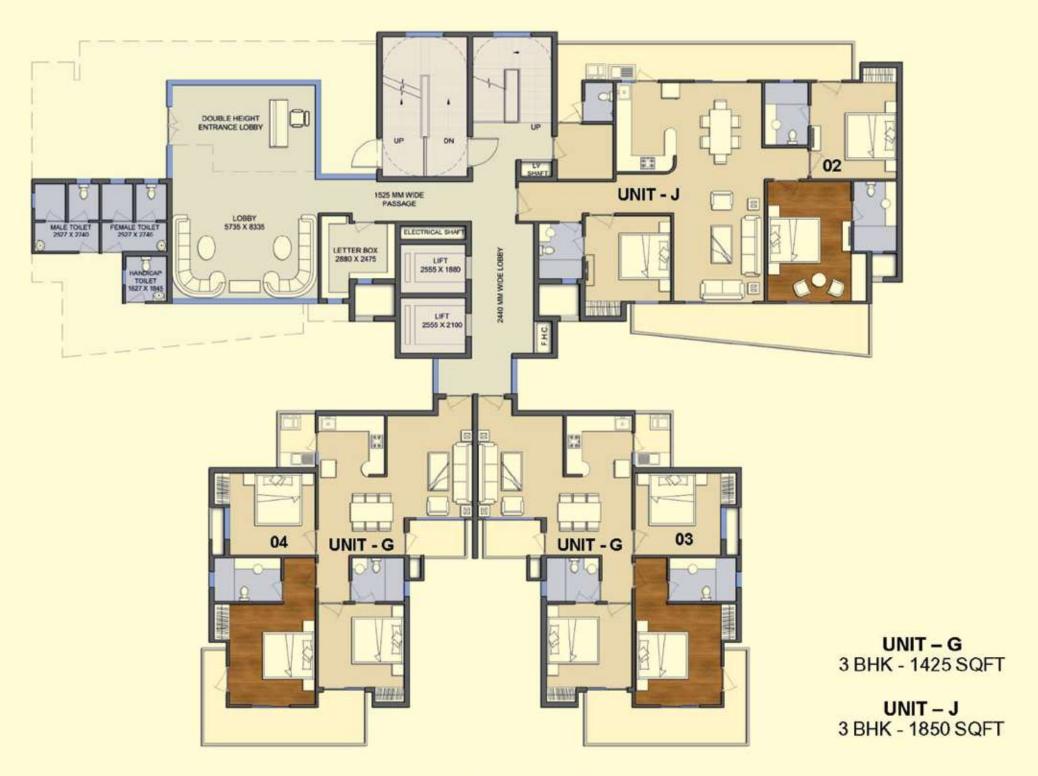

UNIT - N

UNIT AREA - 3990 SQFT

KEY PLAN

- 3 BHK
- 2 TOILET
- BALCONY

UNIT-G AREA 1425 SQFT (GROUND TO 18 FLOOR)

KEY PLAN

- 2 BHK
- 3 TOILET
- BALCONY

KEY PLAN

- 3 BHK
- 3 TOILETS
- UTILITY ROOM + TOILET
- BALCONY

UNIT-J AREA 1850 SQFT nd th (2 TO 20 FLOOR)

UNIT- K AREA 1935 SQFT

st and 4th th th th th th th 11th 12Ath 14th 16th 17th 19th 20th FLOOR

UNIT- L AREA 2080 SQFT Ground, 3<sup>rd</sup>, 6<sup>th</sup>, 9<sup>th</sup>, 12<sup>th</sup>, 15<sup>th</sup>, 18<sup>th</sup> FLOOR