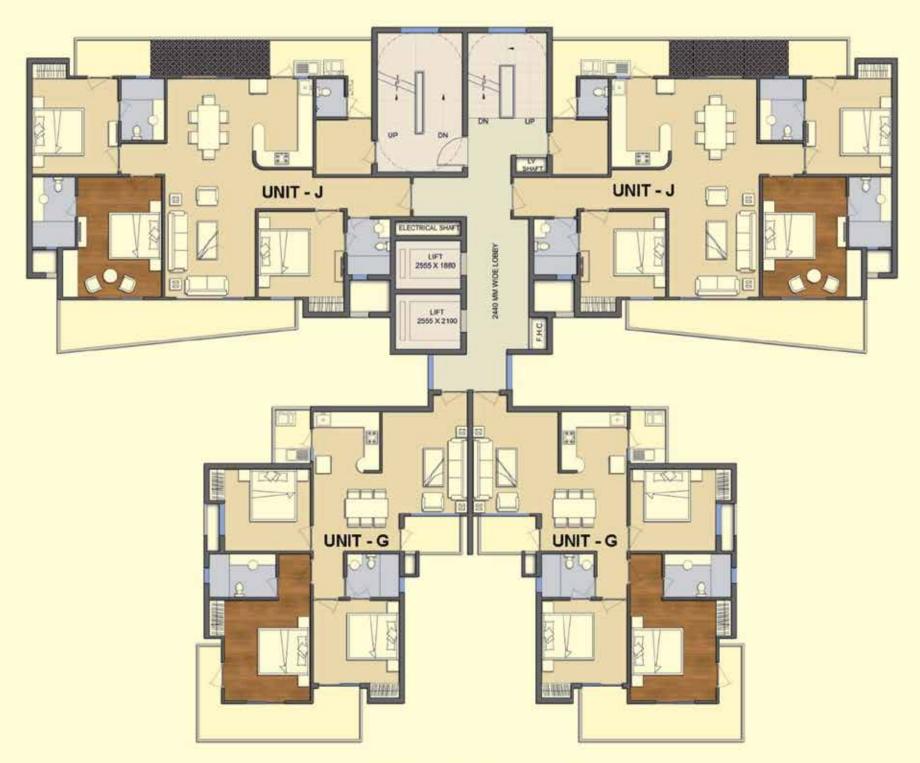

UNIT - N

UNIT AREA - 3990 SQFT

KEY PLAN

- 3 BHK
- 2 TOILET
- BALCONY

UNIT-G AREA 1425 SQFT (GROUND TO 18 FLOOR)

KEY PLAN

- 2 BHK
- 3 TOILET
- BALCONY

KEY PLAN

- 3 BHK
- 3 TOILETS
- UTILITY ROOM + TOILET
- BALCONY

UNIT-J AREA 1850 SQFT nd th (2 TO 20 FLOOR)

UNIT- K AREA 1935 SQFT

st and 4th th th th th th th 11th 12Ath 14th 16th 17th 19th 20th FLOOR

UNIT- L AREA 2080 SQFT Ground, 3<sup>rd</sup>, 6<sup>th</sup>, 9<sup>th</sup>, 12<sup>th</sup>, 15<sup>th</sup>, 18<sup>th</sup> FLOOR