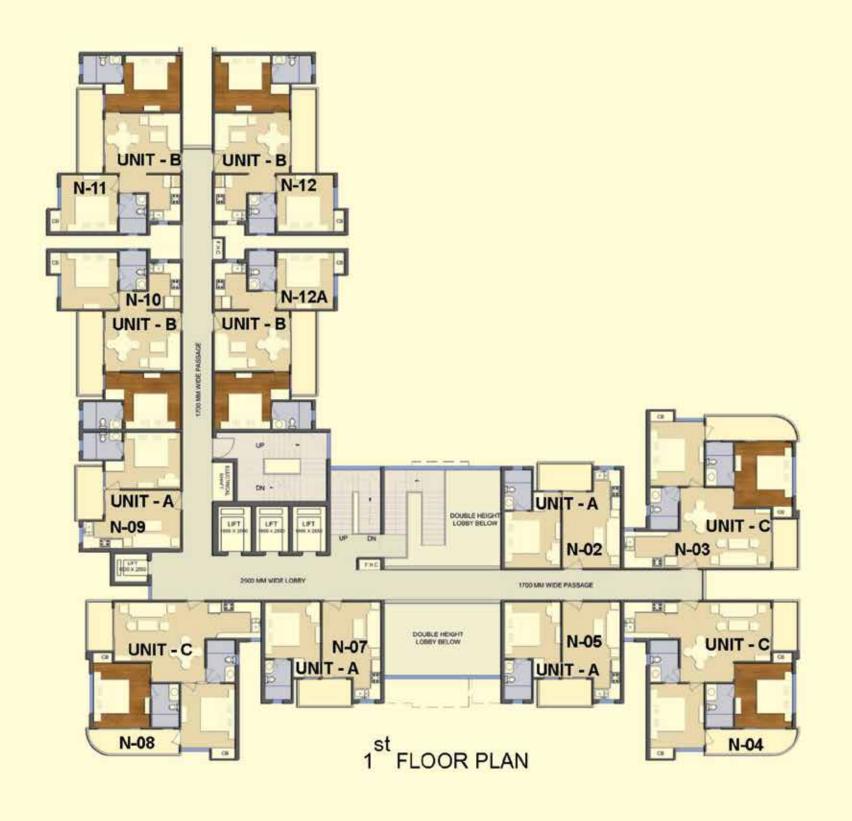

UNIT - A 1 BHK - 665 SQFT

**UNIT - B** 2 BHK - 1000 SQFT

UNIT - C 2 BHK - 1012 SQFT

**UNIT - A** 1 BHK - 665 SQFT

**UNIT - B** 2 BHK - 1000 SQFT

**KEY PLAN** 

- 1 BHK
- 1 TOILET
- BALCONY

UNIT-A
AREA 665 SQFT
(GROUND TO 29 FLOOR)

**KEY PLAN** 

- 2 BHK
- 2 TOILET
- BALCONY

66 GURBO - 263"

**UNIT - B** 2 BHK - 1000 SQFT

UNIT - C 2 BHK - 1012 SQFT

**UNIT - B** 2 BHK - 1000 SQFT

**UNIT - B** 2 BHK - 1000 SQFT

KEY PLAN

- 2 BHK
- 2 TOILET
- BALCONY

KEY PLAN

- 2 BHK
- 2 TOILET
- BALCONY

**UNIT - B**2 BHK - 1000 SQFT

**UNIT - B** 2 BHK - 1000 SQFT

**UNIT - B**2 BHK - 1000 SQFT

KEY PLAN

- 2 BHK
- 2 TOILET
- BALCONY

KEY PLAN

- 2 BHK
- 2 TOILET
- BALCONY