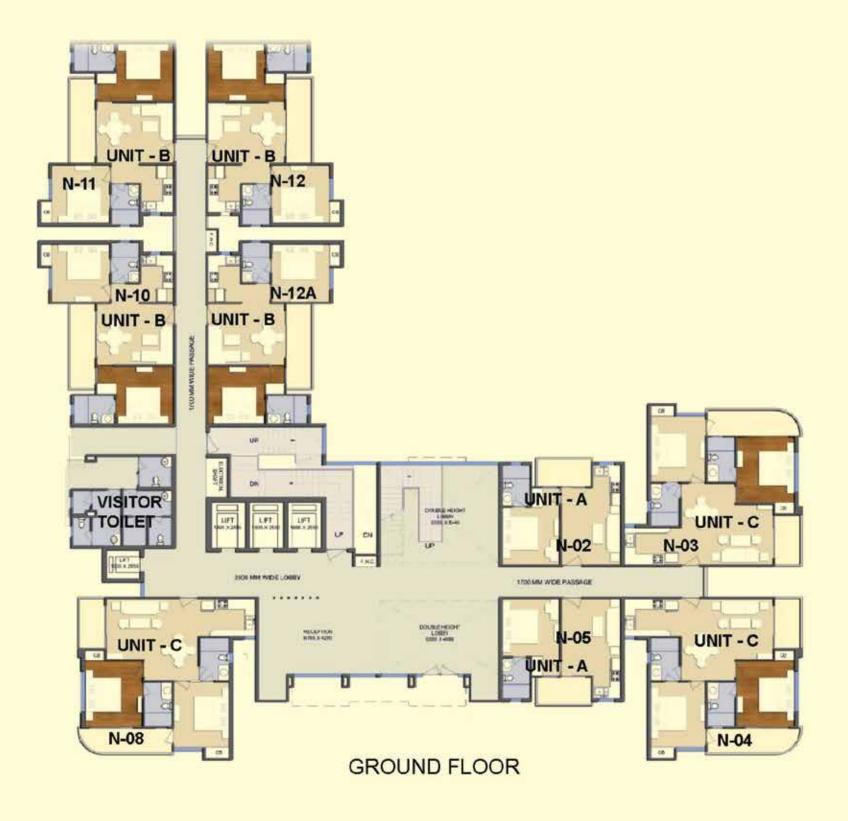

UNIT - A 1 BHK - 665 SQFT

**UNIT - B** 2 BHK - 1000 SQFT

UNIT - C 2 BHK - 1012 SQFT

**UNIT - A** 1 BHK - 665 SQFT

**UNIT - B** 2 BHK - 1000 SQFT

**KEY PLAN** 

- 1 BHK
- 1 TOILET
- BALCONY

UNIT-A
AREA 665 SQFT
(GROUND TO 29 FLOOR)

**KEY PLAN** 

- 2 BHK
- 2 TOILET
- BALCONY

66 GURBO - 263"

**UNIT - B** 2 BHK - 1000 SQFT

UNIT - C 2 BHK - 1012 SQFT

**UNIT - B** 2 BHK - 1000 SQFT

**UNIT - B** 2 BHK - 1000 SQFT

KEY PLAN

- 2 BHK
- 2 TOILET
- BALCONY

KEY PLAN

- 2 BHK
- 2 TOILET
- BALCONY

**UNIT - B**2 BHK - 1000 SQFT

**UNIT - B** 2 BHK - 1000 SQFT

**UNIT - B**2 BHK - 1000 SQFT

KEY PLAN

- 2 BHK
- 2 TOILET
- BALCONY

KEY PLAN

- 2 BHK
- 2 TOILET
- BALCONY