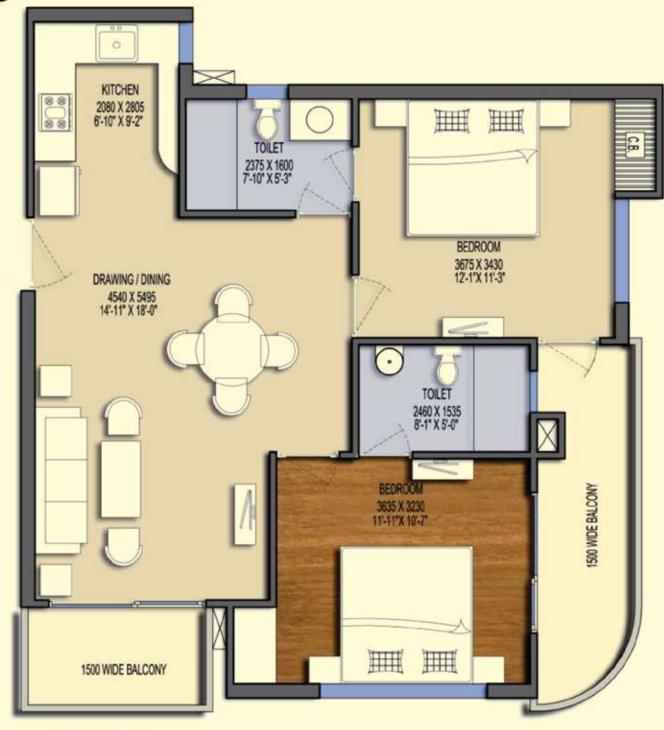

# TOWER - S5

UNIT - F AREA 1140 SQFT (GROUND TO 27 FLOOR)

KEY PLAN

- 2 BHK
- 2 TOILET
- DRAWING/DINNING ROOM
- BALCONY