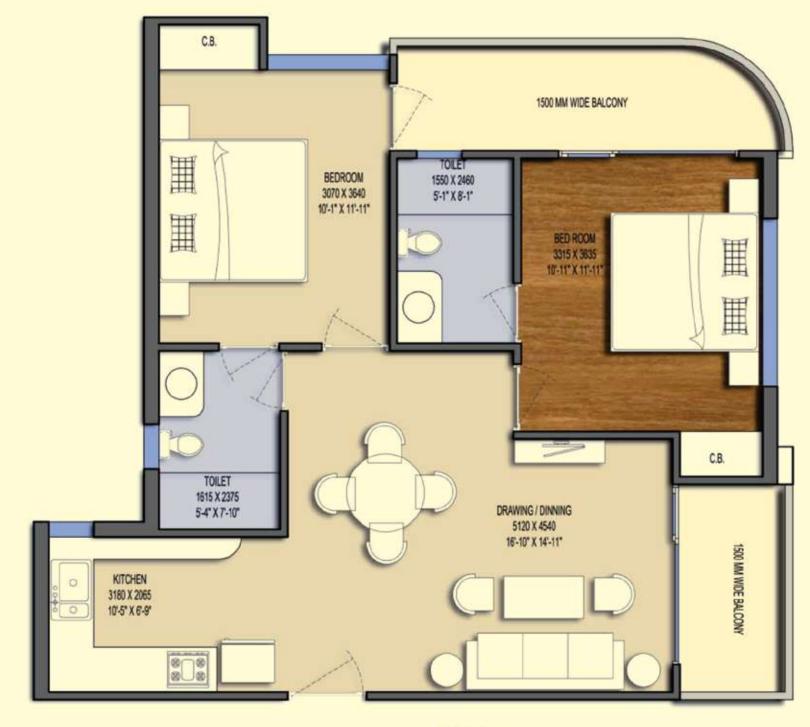

UNIT - N

UNIT AREA - 3990 SQFT

KEY PLAN

- 3 BHK
- 2 TOILET
- BALCONY

UNIT-G AREA 1425 SQFT (GROUND TO 18 FLOOR)

KEY PLAN

- 2 BHK
- 3 TOILET
- BALCONY

KEY PLAN