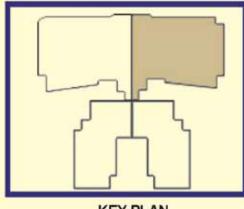

KEY PLAN

- 2 BHK
- 2 TOILET
- DRAWING/DINNING ROOM
- BALCONY

# TOWER - S5

UNIT - F AREA 1140 SQFT (GROUND TO 27 FLOOR)

KEY PLAN

- 2 BHK
- 2 TOILET
- DRAWING/DINNING ROOM
- BALCONY