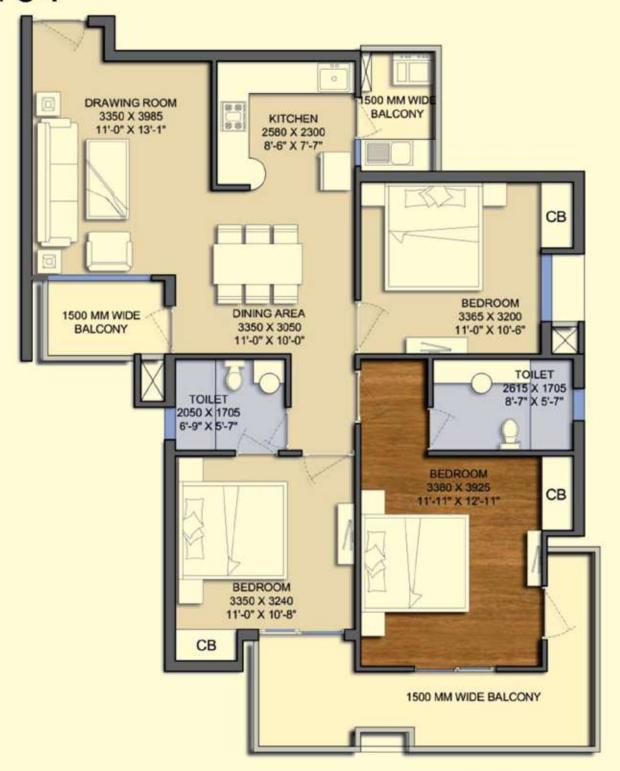

ER-S1



**UNIT - R** 4 BHK - 4350 SQFT

Disclaimer: The Sizes, Layouts and Plans are suggestive and may vary with actual.

GROUND FLOOR PLAN

# TOWER - S1



UNIT - P 2 BHK - 1925 SQFT

**UNIT - R** 4 BHK - 4350 SQFT

1 FLOOR PLAN





TERRACE FLOOR

28<sup>th</sup> FLOOR PLAN



KEY PLAN

UTILITY ROOM +BALCONY

2 BHK 4 TOILET

TERRACE

BALCONY

PLUNGED POOL

DRESS ROOM

UNIT- P AREA 1925 SQFT st (1 FLOOR)

Disclaimer: The Sizes, Layouts and Plans are suggestive and may vary with actual.









KEY PLAN

- 4 BHK
- PUJA / STORE ROOM
- TV LOUNGE
- 5 TOILET
- UTILITY ROOM + TOILET
- PLUNGED POOL (145 SQFT)
- BALCONY

66 SPEED - 284 99



GROUND FLOOR PLAN



1 FLOOR PLAN













FLOOR – PENTHOUSE LOWER FLOOR 21 st FLOOR UNIT - M PENTHOUSE - 3530 SQFT

UNIT - N

UNIT AREA - 3990 SQFT





KEY PLAN

- 3 BHK
- 2 TOILET
- BALCONY

UNIT-G AREA 1425 SQFT (GROUND TO 18 FLOOR)





KEY PLAN

- 2 BHK
- 3 TOILET
- BALCONY





KEY PLAN

- 3 BHK
- 3 TOILETS
- UTILITY ROOM + TOILET
- BALCONY

UNIT-J AREA 1850 SQFT nd th (2 TO 20 FLOOR)



UNIT- K AREA 1935 SQFT

st and 4th th th th th th th 11th 12Ath 14th 16th 17th 19th 20th FLOOR



UNIT- L AREA 2080 SQFT Ground, 3<sup>rd</sup>, 6<sup>th</sup>, 9<sup>th</sup>, 12<sup>th</sup>, 15<sup>th</sup>, 18<sup>th</sup> FLOOR





PENTHOUSE- LOWER FLOOR

PENTHOUSE- UPPER FLOOR

UNIT-M
PENTHOUSE 3530 SQFT
st nd rloor)

- 4 BHK
- 5 TOILETS
- FAMILY LOUNGE
- UTILITY ROOM + TOILET
- STORE ROOM BALCONY
- TERRACE







PENTHOUSE-LOWER FLOOR

PENTHOUSE- UPPER FLOOR

UNIT-N
PENTHOUSE 3990 SQFT
st nd rd FLOOR)

- 4 BHK
- 5 TOILET
- PLUNGE POOL
- F