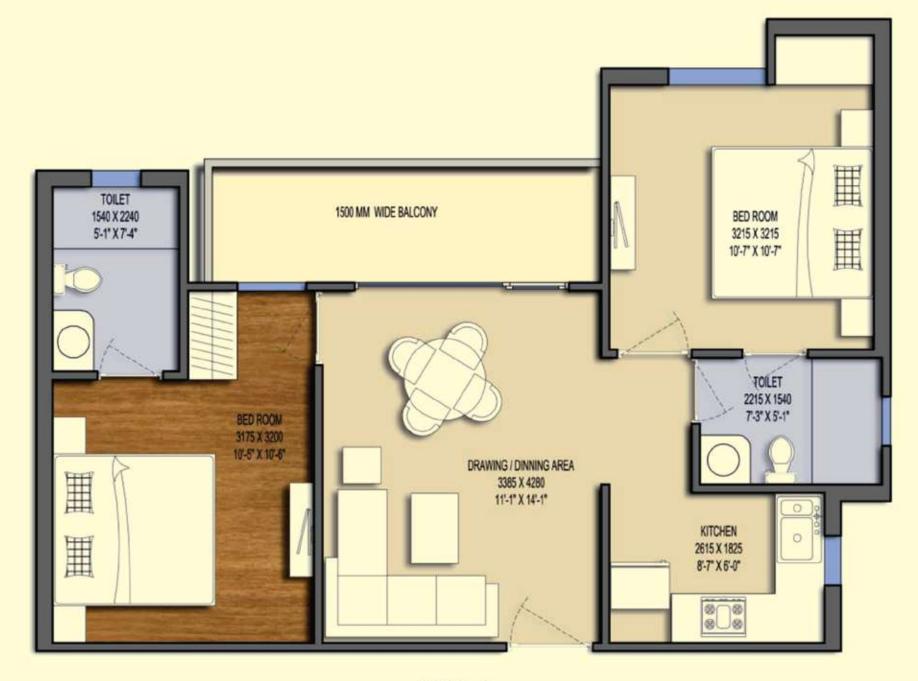

**KEY PLAN** 

- 2 BHK
- 2 TOILET
- BALCONY

66 GURBO - 263"

**UNIT - B** 2 BHK - 1000 SQFT

UNIT - C 2 BHK - 1012 SQFT

**UNIT - B** 2 BHK - 1000 SQFT

**UNIT - B** 2 BHK - 1000 SQFT

KEY PLAN

- 2 BHK
- 2 TOILET
- BALCONY

KEY PLAN

- 2 BHK
- 2 TOILET
- BALCONY

**UNIT - B**2 BHK - 1000 SQFT

**UNIT - B** 2 BHK - 1000 SQFT

**UNIT - B**2 BHK - 1000 SQFT

KEY PLAN

- 2 BHK
- 2 TOILET
- BALCONY