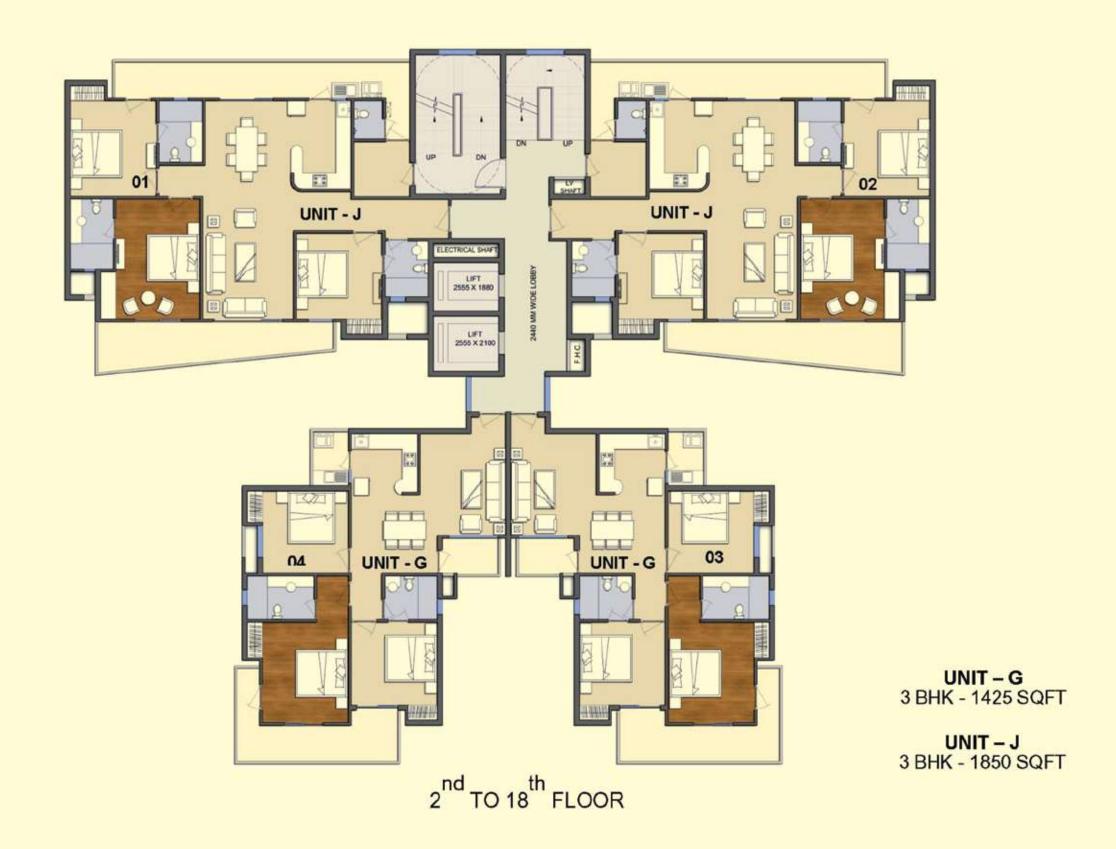

UNIT - N

UNIT AREA - 3990 SQFT

KEY PLAN

- 3 BHK
- 2 TOILET
- BALCONY

UNIT-G AREA 1425 SQFT (GROUND TO 18 FLOOR)

KEY PLAN

- 2 BHK
- 3 TOILET
- BALCONY

KEY PLAN

- 3 BHK
- 3 TOILETS
- UTILITY ROOM + TOILET
- BALCONY

UNIT-J AREA 1850 SQFT nd th (2 TO 20 FLOOR)

UNIT- K AREA 1935 SQFT

st and 4th th th th th th th 11th 12Ath 14th 16th 17th 19th 20th FLOOR

UNIT- L AREA 2080 SQFT Ground, 3<sup>rd</sup>, 6<sup>th</sup>, 9<sup>th</sup>, 12<sup>th</sup>, 15<sup>th</sup>, 18<sup>th</sup> FLOOR