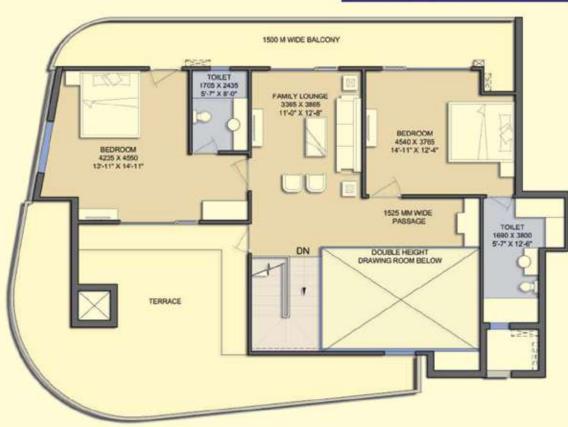

- 3 BHK
- 3 TOILETS
- UTILITY ROOM + TOILET
- BALCONY

UNIT-J AREA 1850 SQFT nd th (2 TO 20 FLOOR)

UNIT- K AREA 1935 SQFT

st and 4th th th th th th th 11th 12Ath 14th 16th 17th 19th 20th FLOOR

UNIT- L AREA 2080 SQFT Ground, 3<sup>rd</sup>, 6<sup>th</sup>, 9<sup>th</sup>, 12<sup>th</sup>, 15<sup>th</sup>, 18<sup>th</sup> FLOOR