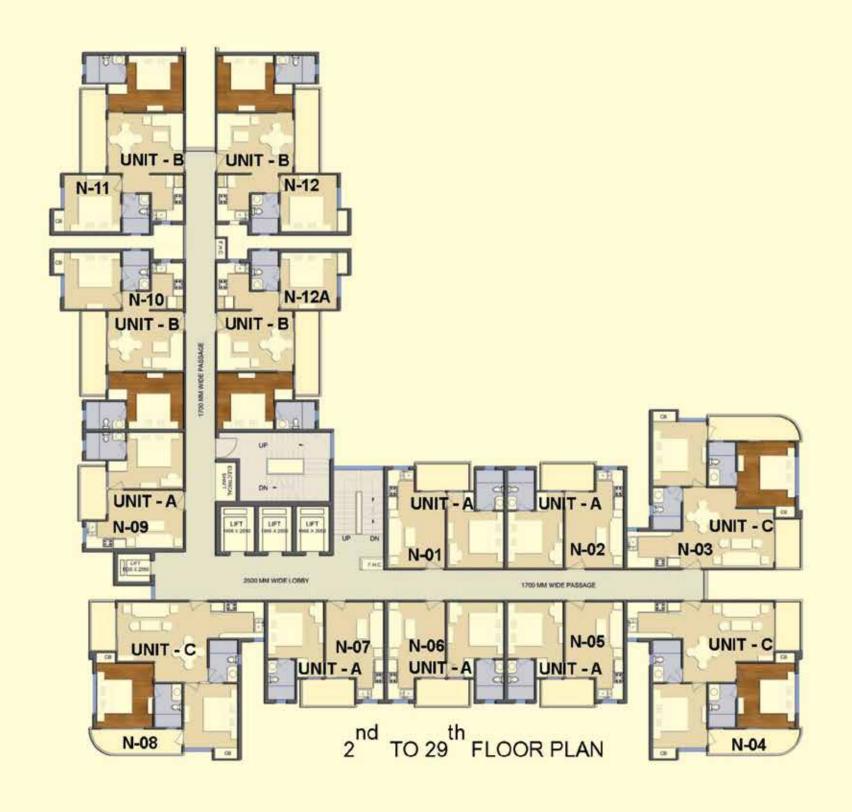

UNIT - A 1 BHK - 665 SQFT

**UNIT - B** 2 BHK - 1000 SQFT

UNIT - C 2 BHK - 1012 SQFT

**UNIT - A** 1 BHK - 665 SQFT

**UNIT - B** 2 BHK - 1000 SQFT

**KEY PLAN** 

- 1 BHK
- 1 TOILET
- BALCONY

UNIT-A
AREA 665 SQFT
(GROUND TO 29 FLOOR)