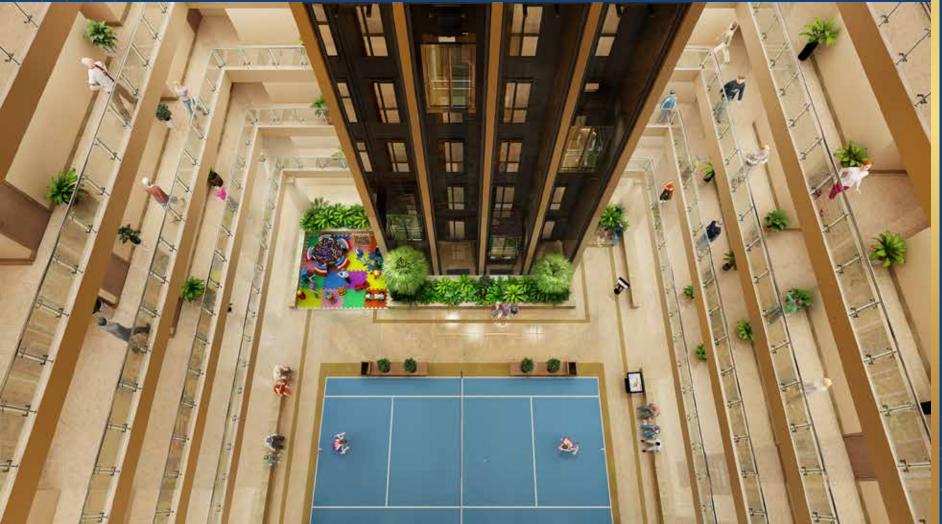

INDIA'S
LEADING
INSTITUTE
AT
WALKING
DISTANCE

- Club House
- Indoor Court
- Double Height Entrance Lobby
- Earthquake Resistance Structure
- Skywalk
- Sky Lounge
- Swimming Pool
- Kids Play Area
- Sky Gym
- Landscaped Greens
- Terrace Garden
- Independent Car Parking

- CCTV Surveillance
- 3 Side Open Project
- Iconic Tower
- Party Lawn
- Pent Houses
- Villas
- Independent Floors
- Cricket Practice Pitch
- Badminton Court
- Half Court Basket Ball
- Jacuzzi
- Jogging & Cycling Trail
- Power Backup

SPORTS AREA IN THE PREMISES,

66 IUXURY MUST BE

COMFORTABLE

99

CTUAL FLAT
READY ""

UNIT - A 1 BHK - 665 SQFT

**UNIT - B** 2 BHK - 1000 SQFT

UNIT - C 2 BHK - 1012 SQFT