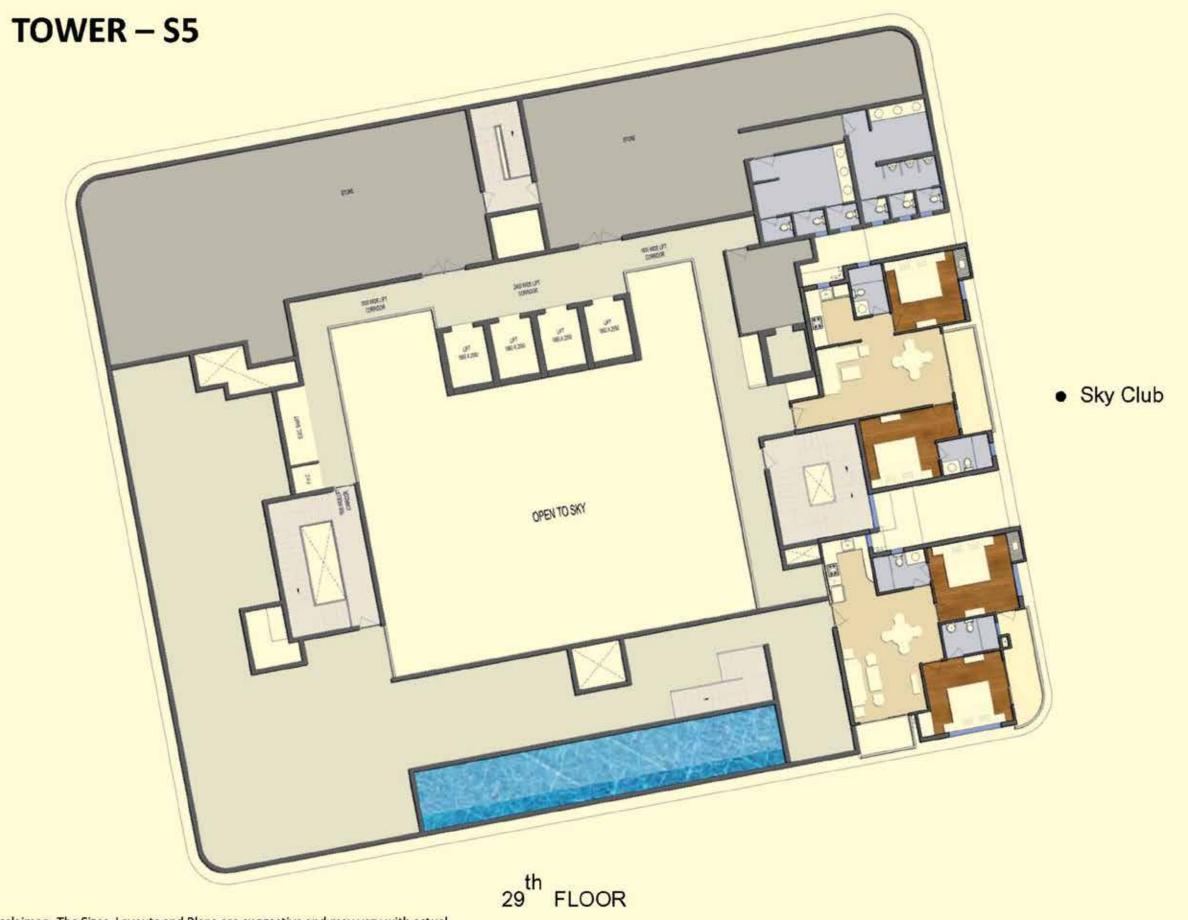

# TOWER - S5

UNIT - F AREA 1140 SQFT (GROUND TO 27 FLOOR)

KEY PLAN

- 2 BHK
- 2 TOILET
- DRAWING/DINNING ROOM
- BALCONY