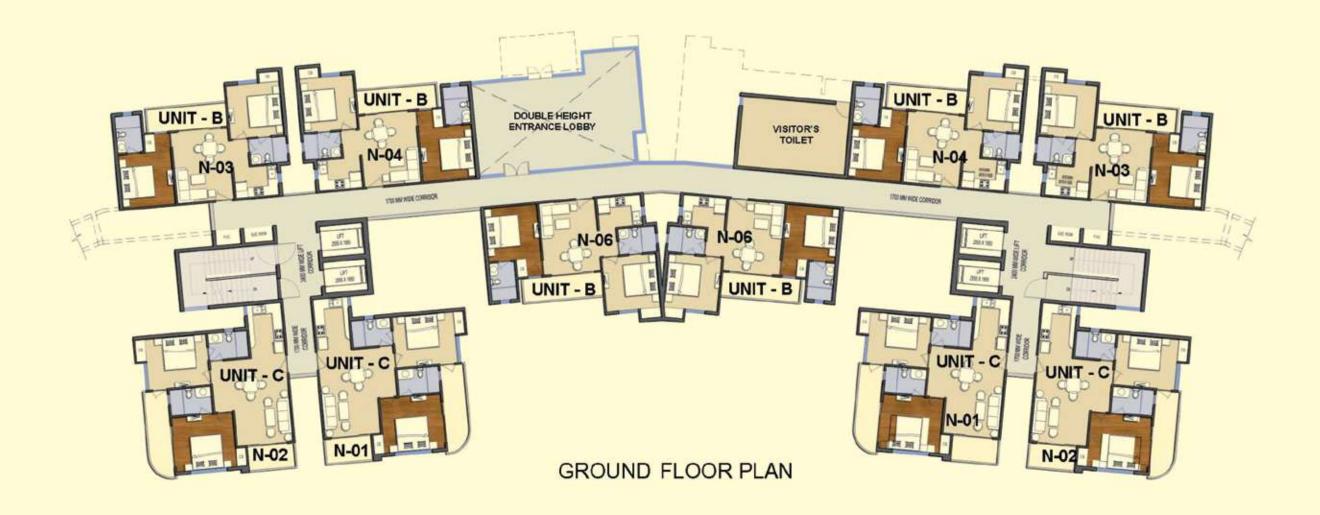

UNIT - A 1 BHK - 665 SQFT

**UNIT - B** 2 BHK - 1000 SQFT

UNIT - C 2 BHK - 1012 SQFT

**UNIT - A** 1 BHK - 665 SQFT

**UNIT - B** 2 BHK - 1000 SQFT

**KEY PLAN** 

- 1 BHK
- 1 TOILET
- BALCONY

UNIT-A
AREA 665 SQFT
(GROUND TO 29 FLOOR)

**KEY PLAN** 

- 2 BHK
- 2 TOILET
- BALCONY

66 GURBO - 263"

**UNIT - B** 2 BHK - 1000 SQFT

UNIT - C 2 BHK - 1012 SQFT

**UNIT - B** 2 BHK - 1000 SQFT

**UNIT - B** 2 BHK - 1000 SQFT

KEY PLAN

- 2 BHK
- 2 TOILET
- BALCONY

KEY PLAN

- 2 BHK
- 2 TOILET
- BALCONY

**UNIT - B**2 BHK - 1000 SQFT

**UNIT - B** 2 BHK - 1000 SQFT

**UNIT - B**2 BHK - 1000 SQFT

KEY PLAN

- 2 BHK
- 2 TOILET
- BALCONY

KEY PLAN

- 2 BHK
- 2 TOILET
- BALCONY