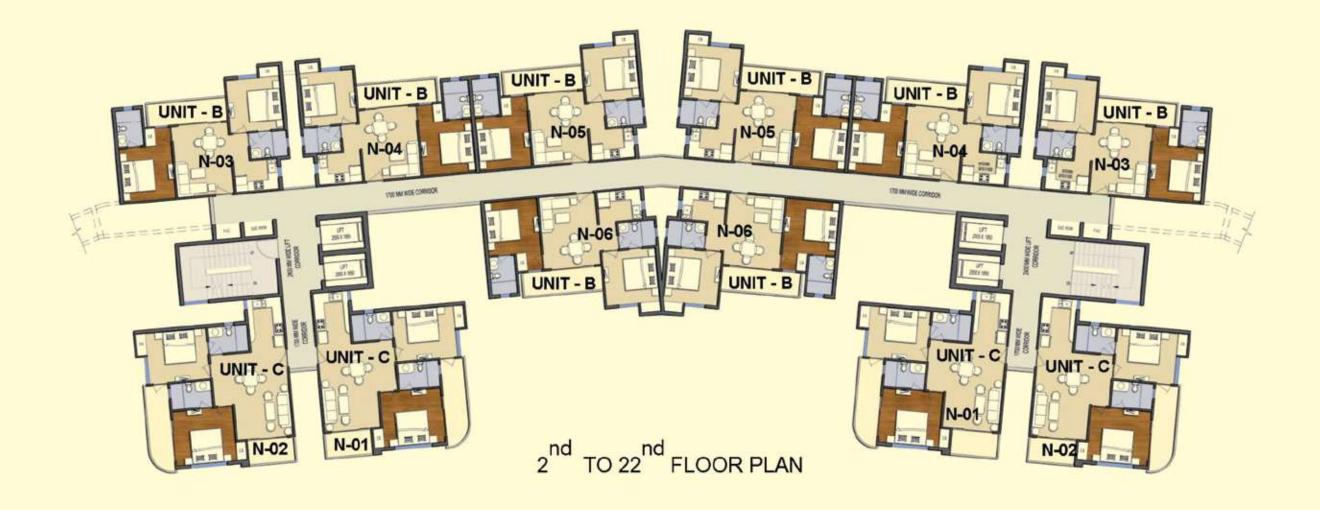

UNIT - A 1 BHK - 665 SQFT

**UNIT - B** 2 BHK - 1000 SQFT

UNIT - C 2 BHK - 1012 SQFT

**UNIT - A** 1 BHK - 665 SQFT

**UNIT - B** 2 BHK - 1000 SQFT

**KEY PLAN** 

- 1 BHK
- 1 TOILET
- BALCONY

UNIT-A
AREA 665 SQFT
(GROUND TO 29 FLOOR)

**KEY PLAN** 

- 2 BHK
- 2 TOILET
- BALCONY

66 GURBO - 263"

**UNIT - B** 2 BHK - 1000 SQFT

UNIT - C 2 BHK - 1012 SQFT

**UNIT - B** 2 BHK - 1000 SQFT

**UNIT - B** 2 BHK - 1000 SQFT

KEY PLAN

- 2 BHK
- 2 TOILET
- BALCONY

KEY PLAN

- 2 BHK
- 2 TOILET
- BALCONY

**UNIT - B**2 BHK - 1000 SQFT

**UNIT - B** 2 BHK - 1000 SQFT

**UNIT - B**2 BHK - 1000 SQFT

KEY PLAN

- 2 BHK
- 2 TOILET
- BALCONY