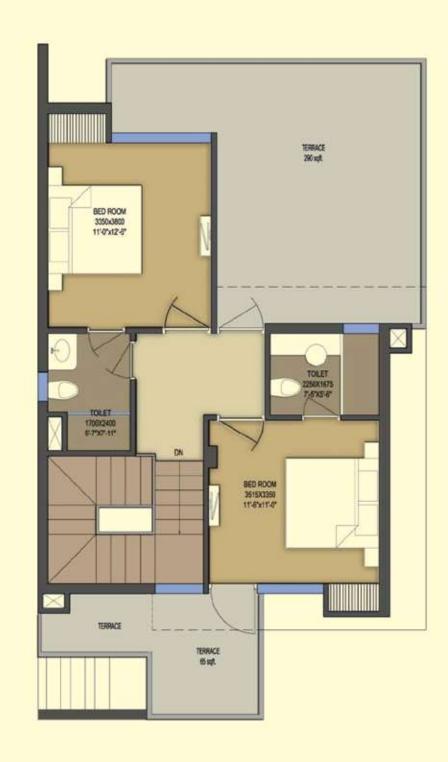

## VILLA-4650 SQFT

- 3 BEDROOM
- FRONT/ BACK BALCONY
- TV LOUNGE
- DRESS ROOM
- TERRACE

1 FLOOR PLAN - 1586 Sqft. Size

## VILLA-4650 SQFT

- SER. BEDROOM
- 1 BEDROOM
- GYM
- 2 BALCONY
- DRESS ROOM
- LANDSCAPE TERRACE

2<sup>nd</sup> FLOOR PLAN - 1424 Sqft. Size