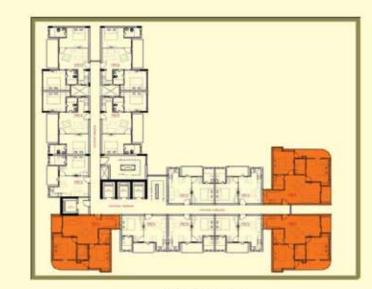

UNIT - A 1 BHK - 665 SQFT

**UNIT - B** 2 BHK - 1000 SQFT

UNIT - C 2 BHK - 1012 SQFT

**UNIT - A** 1 BHK - 665 SQFT

**UNIT - B** 2 BHK - 1000 SQFT

**KEY PLAN** 

- 1 BHK
- 1 TOILET
- BALCONY

UNIT-A
AREA 665 SQFT
(GROUND TO 29 FLOOR)

**KEY PLAN** 

- 2 BHK
- 2 TOILET
- BALCONY

66 GURBO - 263"

**UNIT - B** 2 BHK - 1000 SQFT

UNIT - C 2 BHK - 1012 SQFT

**UNIT - B** 2 BHK - 1000 SQFT

**UNIT - B** 2 BHK - 1000 SQFT

KEY PLAN

- 2 BHK
- 2 TOILET
- BALCONY

KEY PLAN

- 2 BHK
- 2 TOILET
- BALCONY

**UNIT - B**2 BHK - 1000 SQFT

**UNIT - B** 2 BHK - 1000 SQFT

**UNIT - B**2 BHK - 1000 SQFT

KEY PLAN

- 2 BHK
- 2 TOILET
- BALCONY

KEY PLAN

- 2 BHK
- 2 TOILET
- BALCONY