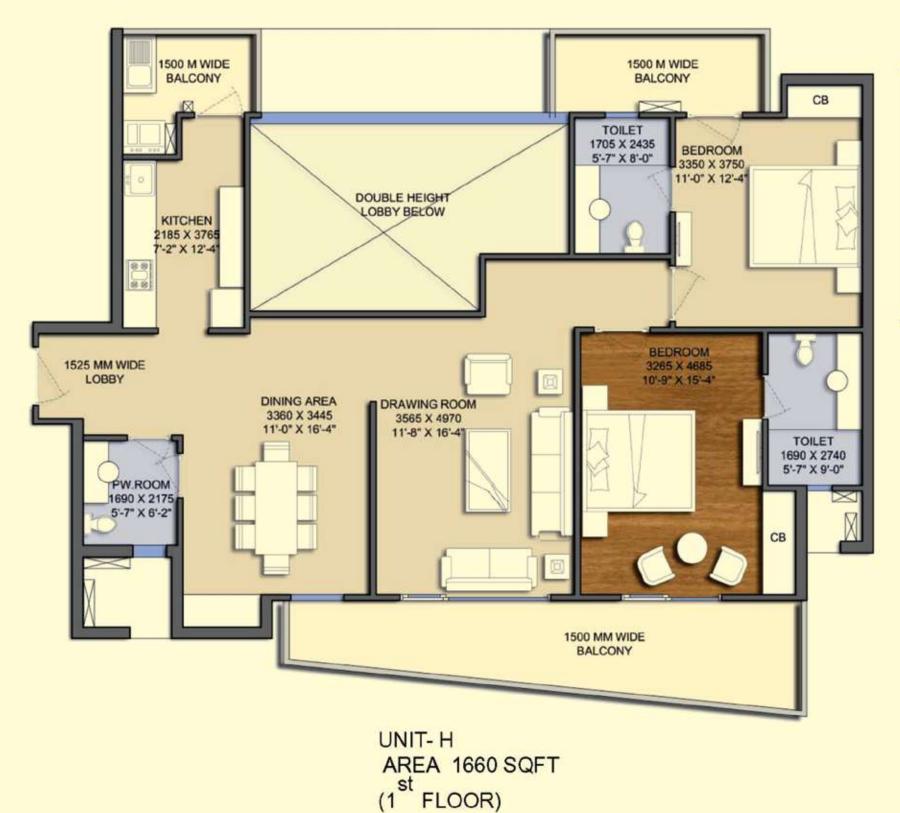

UNIT - N

UNIT AREA - 3990 SQFT

KEY PLAN

- 3 BHK
- 2 TOILET
- BALCONY

UNIT-G AREA 1425 SQFT (GROUND TO 18 FLOOR)

KEY PLAN

- 2 BHK
- 3 TOILET
- BALCONY

KEY PLAN

- 3 BHK
- 3 TOILETS
- UTILITY ROOM + TOILET
- BALCONY

UNIT-J AREA 1850 SQFT nd th (2 TO 20 FLOOR)

UNIT- K AREA 1935 SQFT

st and 4th th th th th th th 11th 12Ath 14th 16th 17th 19th 20th FLOOR

UNIT- L AREA 2080 SQFT Ground, 3<sup>rd</sup>, 6<sup>th</sup>, 9<sup>th</sup>, 12<sup>th</sup>, 15<sup>th</sup>, 18<sup>th</sup> FLOOR