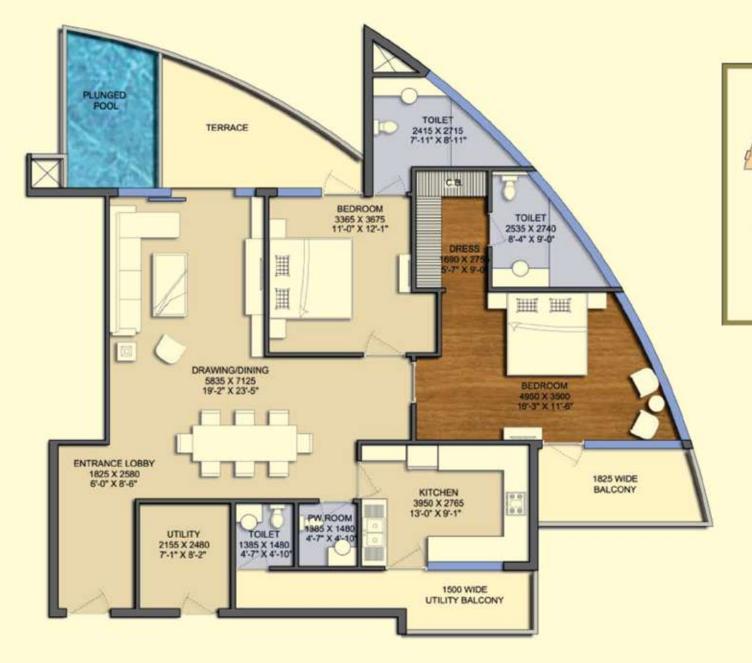

# TOWER - S1

UNIT - P 2 BHK - 1925 SQFT

**UNIT - R** 4 BHK - 4350 SQFT

1 FLOOR PLAN

TERRACE FLOOR

28<sup>th</sup> FLOOR PLAN

KEY PLAN

UTILITY ROOM +BALCONY