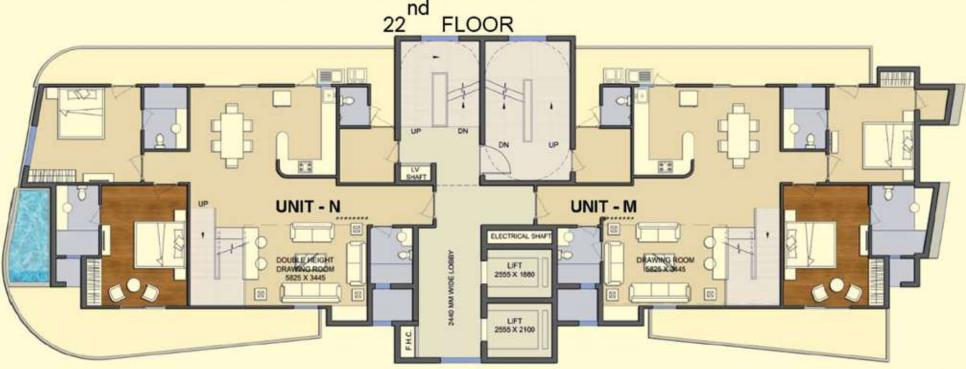

- 3 BHK
- 3 TOILETS
- UTILITY ROOM + TOILET
- BALCONY

UNIT-J AREA 1850 SQFT nd th (2 TO 20 FLOOR)

UNIT- K AREA 1935 SQFT

st and 4th th th th th th th 11th 12Ath 14th 16th 17th 19th 20th FLOOR

UNIT- L AREA 2080 SQFT Ground, 3<sup>rd</sup>, 6<sup>th</sup>, 9<sup>th</sup>, 12<sup>th</sup>, 15<sup>th</sup>, 18<sup>th</sup> FLOOR

KEY PLAN

- 2 BHK
- 3 TOILET
- WIDE BALCONY

KEY PLAN.

- 3 BHK
- 3 TOILET
- UTILITY ROOM + TOILET
- WIDE BALCONY

UNIT-J AREA 1850 SQFT nd th (2 TO 20 FLOOR)

KEY PLAN

STORE 1042 X 1200 246" X 3'-11"

PENTHOUSE- LOWER FLOOR