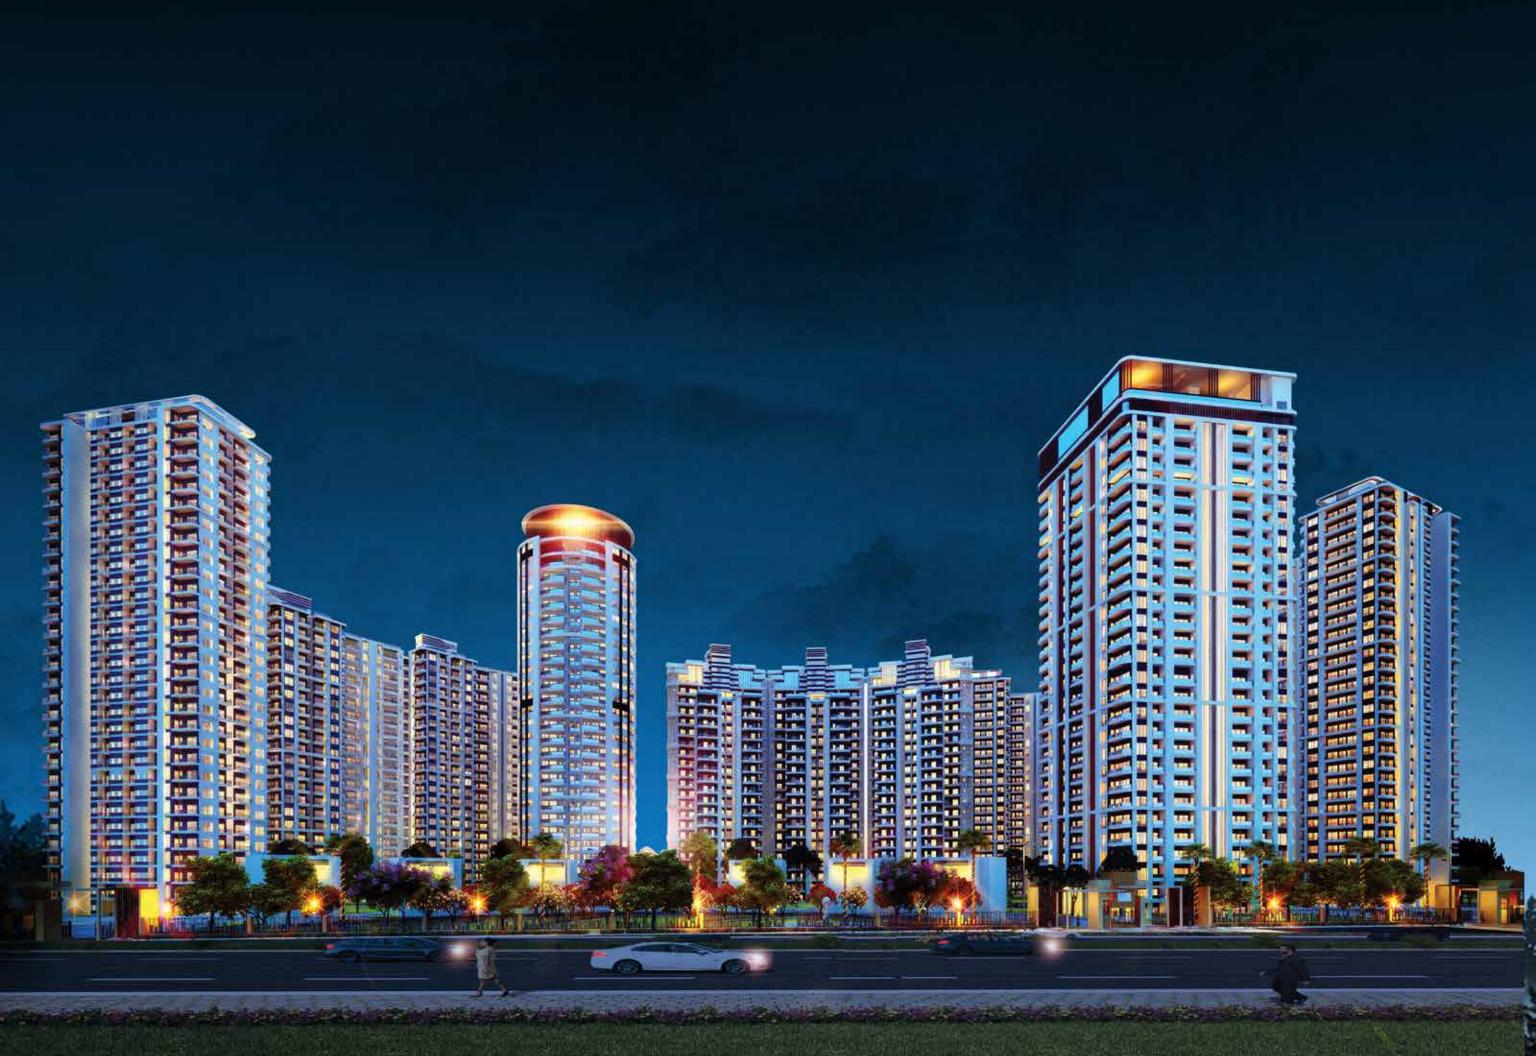

Solitairian City is located within the Buddh International Circuit -one of the best F1 racing circuits in the world, designed to wow the world's motor sports fraternity with 41 stunning pit garages, 18 lavish team buildings, a swanky paddock club, a state-of-the -art 500-seater media center, and more.

Our aspiration for Solitairian City is to create a unique venue with a special ambience incorporating free-flowing elements and reflecting the F-1 theme: the road along the tower is based on the model of the F 1 track with meandering curves; the blocks are named `Turbo', 'Speed' and 'Pace' and the simplicity in design is retained with an arc design, facing the F 1 track.