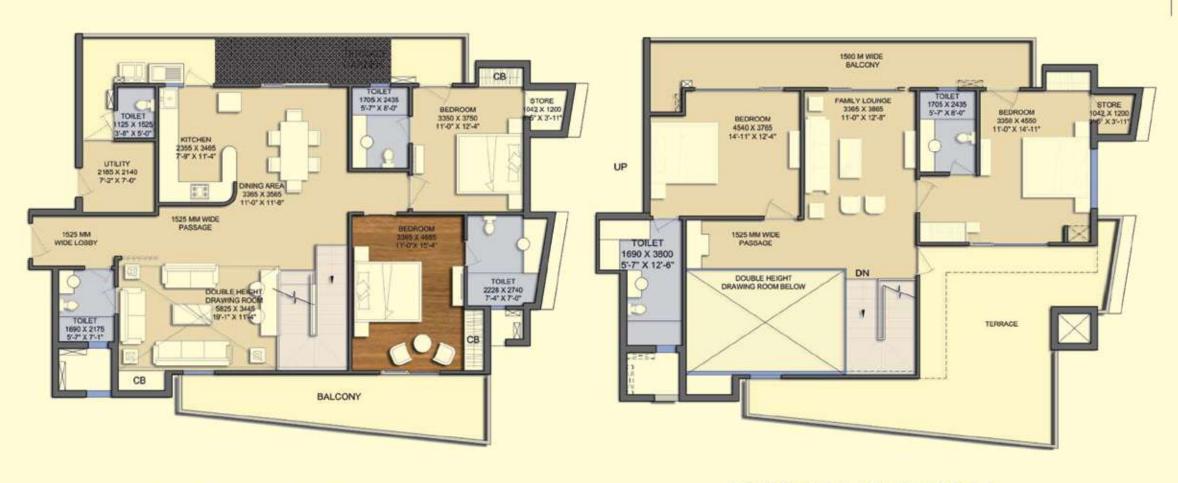

PENTHOUSE- LOWER FLOOR

PENTHOUSE- UPPER FLOOR

UNIT-M
PENTHOUSE 3530 SQFT
st nd rloor)

- 4 BHK
- 5 TOILETS
- FAMILY LOUNGE
- UTILITY ROOM + TOILET
- STORE ROOM BALCONY
- TERRACE

PENTHOUSE-LOWER FLOOR

PENTHOUSE- UPPER FLOOR

UNIT-N
PENTHOUSE 3990 SQFT
st nd rd FLOOR)

- 4 BHK
- 5 TOILET
- PLUNGE POOL
- FAMILY LOUNGE
- UTILITY ROOM + TOILET
- BALCONY
- TERRACE

SPEED - 3"

GROUND FLOOR PLAN

FLOOR - TYPICAL FLOOR

- G 25 SQFT

- H 30 SQFT