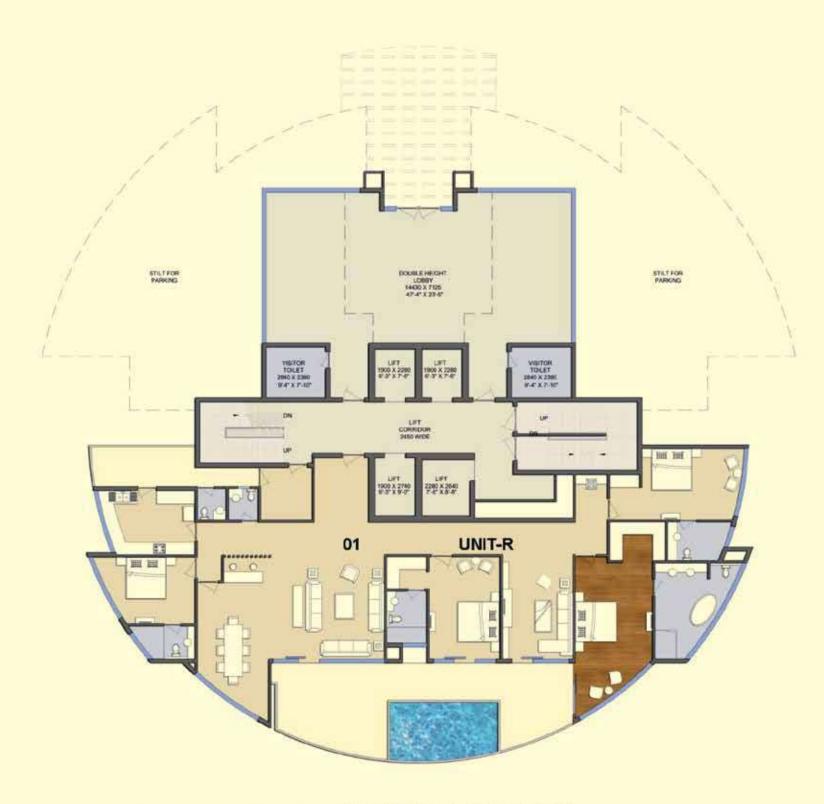

# TOWER - S1

UNIT - P 2 BHK - 1925 SQFT

**UNIT - R** 4 BHK - 4350 SQFT

1 FLOOR PLAN

TERRACE FLOOR

28<sup>th</sup> FLOOR PLAN

KEY PLAN

UTILITY ROOM +BALCONY