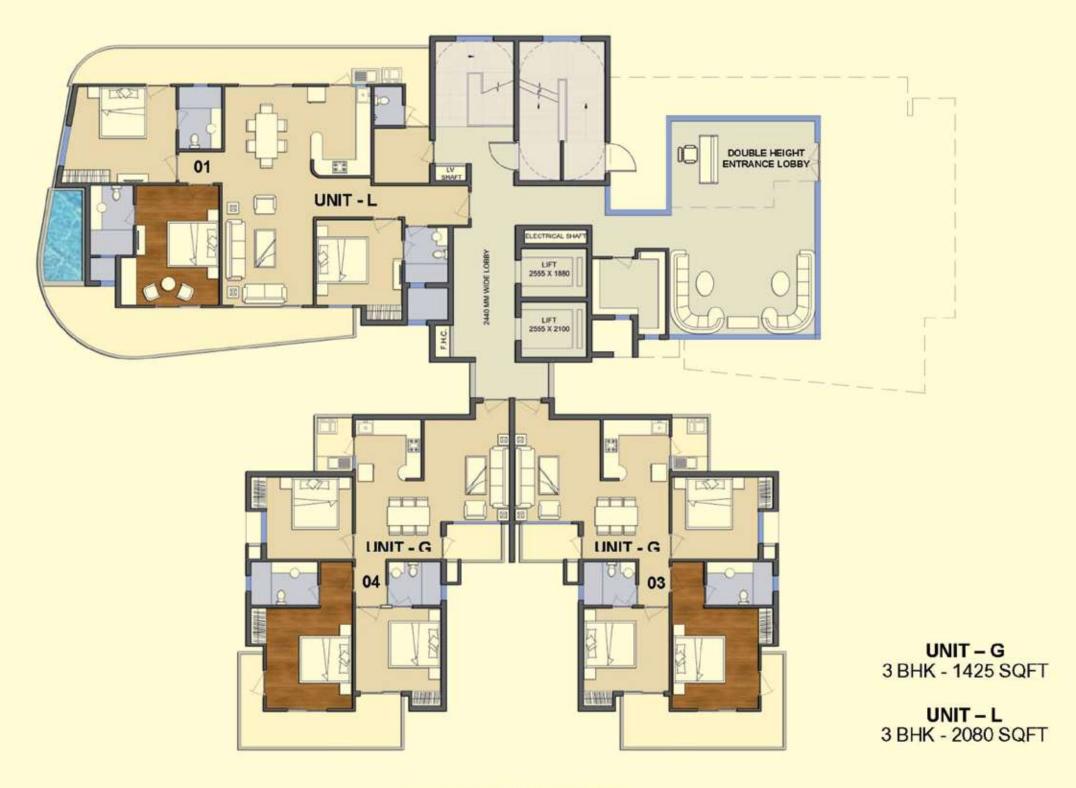

UNIT - N

UNIT AREA - 3990 SQFT

KEY PLAN

- 3 BHK
- 2 TOILET
- BALCONY

UNIT-G AREA 1425 SQFT (GROUND TO 18 FLOOR)

KEY PLAN

- 2 BHK
- 3 TOILET
- BALCONY

KEY PLAN

- 3 BHK
- 3 TOILETS
- UTILITY ROOM + TOILET
- BALCONY

UNIT-J AREA 1850 SQFT nd th (2 TO 20 FLOOR)

UNIT- K AREA 1935 SQFT

st and 4th th th th th th th 11th 12Ath 14th 16th 17th 19th 20th FLOOR

UNIT- L AREA 2080 SQFT Ground, 3<sup>rd</sup>, 6<sup>th</sup>, 9<sup>th</sup>, 12<sup>th</sup>, 15<sup>th</sup>, 18<sup>th</sup> FLOOR